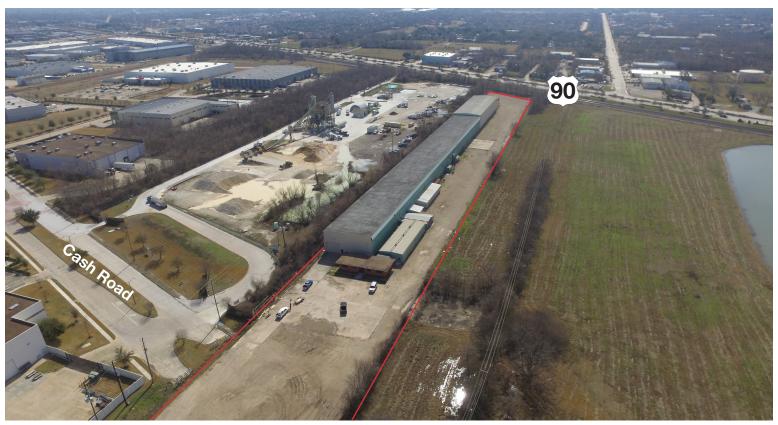

# For Lease or Sale

13125 Royal Drive Stafford, TX 77477 ±67,000 SF on ±5.61 Acres

#### Land Size:

• ±5.61 Stabilized Acres

#### Location:

- Located Adjacent to Greenbriar Southwest Business Park
- Easy Access to Highway 59 and Highway 90 A