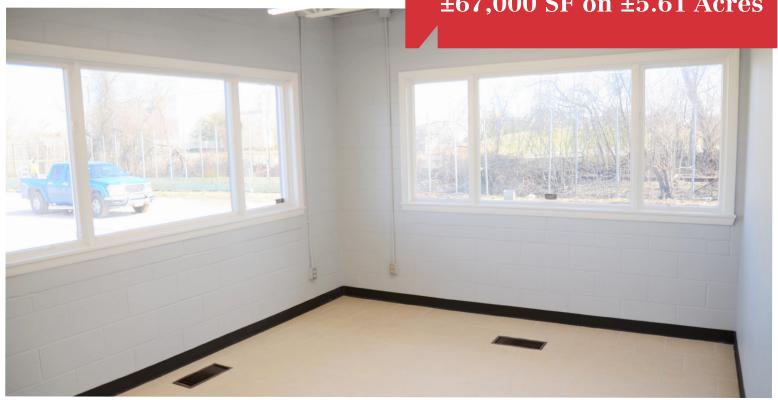

## **Property Size:**

- ±67,000 SF Total
- ±5,000 SF Office

#### **Property Features:**

- Two (2) 50 Ton Cranes
- Heavy Power: 3 Phase 480 V ±3,500 Amps
- New T-5 Lighting throughout warehouse
- Three (3) Overhead Grade-Level Doors
- ±26'-32' Clear Height
- ±20' Hook Height
- Newly Renovated Office Space
- New Stabilization