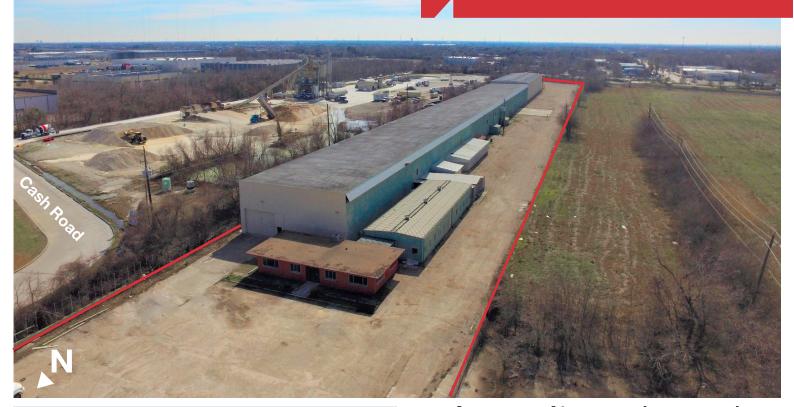

# For Lease or Sale

13125 Royal Drive Stafford, TX 77477 ±67,000 SF on ±5.61 Acres

#### Land Size:

• ±5.61 Stabilized Acres

#### Location:

- Located Adjacent to Greenbriar Southwest Business Park
- Easy Access to Highway 59 and Highway 90 A