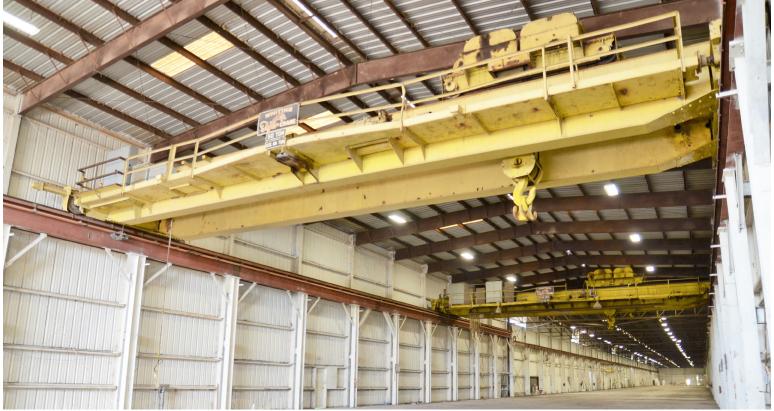

#### **Property Features:**

- Two (2) 50 Ton Cranes
- Heavy Power: 3 Phase 480 V ±3,500 Amps
- New T-5 Lighting throughout warehouse
- Three (3) Overhead Grade-Level Doors
- ±26'-32' Clear Height
- ±20' Hook Height
- Newly Renovated Office Space
- New Stabilization