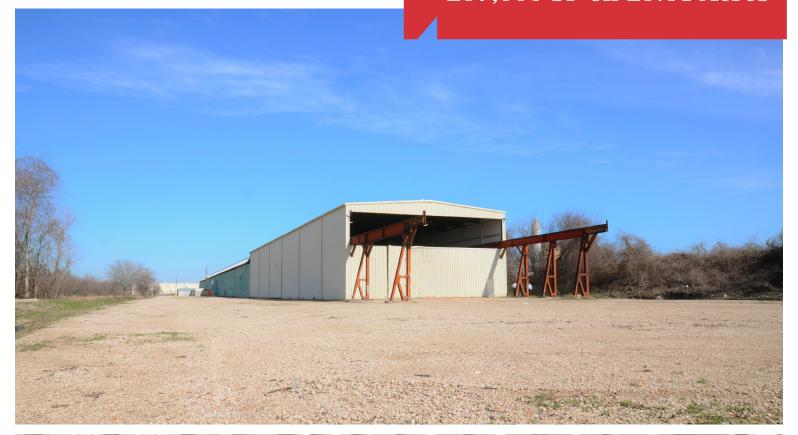

## **Property Size:**

- ±67,000 SF Total
- ±5,000 SF Office

#### **Property Features:**

- Two (2) 50 Ton Cranes
- Heavy Power: 3 Phase 480 V ±3,500 Amps
- New T-5 Lighting throughout warehouse
- Three (3) Overhead Grade-Level Doors
- ±26'-32' Clear Height
- ±20' Hook Height
- Newly Renovated Office Space
- New Stabilization