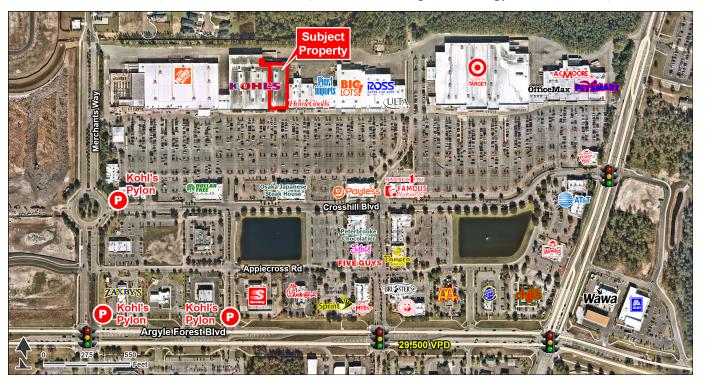

Jacksonville, FL 32222 | 9701 Crosshill Blvd. | Old Middleburg Blvd & Argyle Forest Blvd. | #1201

- 24,800 SF space available adjacent to Kohl's
- Located on Argyle Forest Blvd. (VPD 29,500) in the Oakleaf Town Center
- Easy access to the new First Coast Expressway SR 23 (Cecil Commerce Center Parkway-VPD 25,000)
- Powerful co-tenancy with high volumes of daily customer traffic

#### **AREA ANCHORS:**

Jacksonville, FL 32222 | 9701 Crosshill Blvd. | Old Middleburg Blvd & Argyle Forest Blvd. | #1201

Jacksonville, FL 32222 | 9701 Crosshill Blvd. | Old Middleburg Blvd & Argyle Forest Blvd. | Store #1201