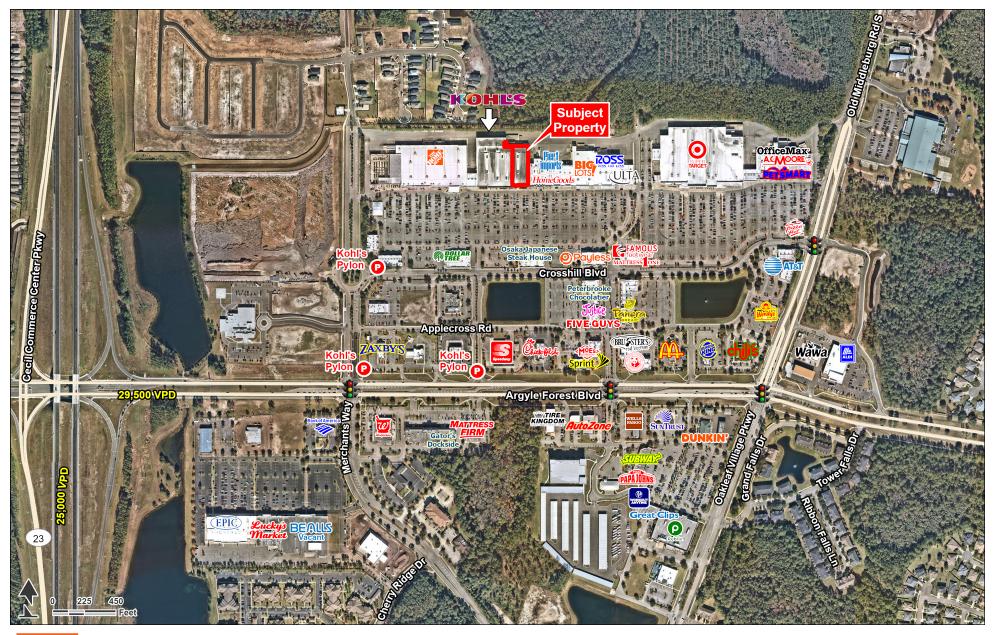

Jacksonville, FL 32222 | 9701 Crosshill Blvd. | Old Middleburg Blvd & Argyle Forest Blvd. | #1201

- 24,800 SF space available adjacent to Kohl's
- Located on Argyle Forest Blvd. (VPD 29,500) in the Oakleaf Town Center
- Easy access to the new First Coast Expressway SR 23 (Cecil Commerce Center Parkway-VPD 25,000)
- Powerful co-tenancy with high volumes of daily customer traffic

#### **AREA ANCHORS:**

Jacksonville, FL 32222 | 9701 Crosshill Blvd. | Old Middleburg Blvd & Argyle Forest Blvd. | #1201

Jacksonville, FL 32222 | 9701 Crosshill Blvd. | Old Middleburg Blvd & Argyle Forest Blvd. | Store #1201