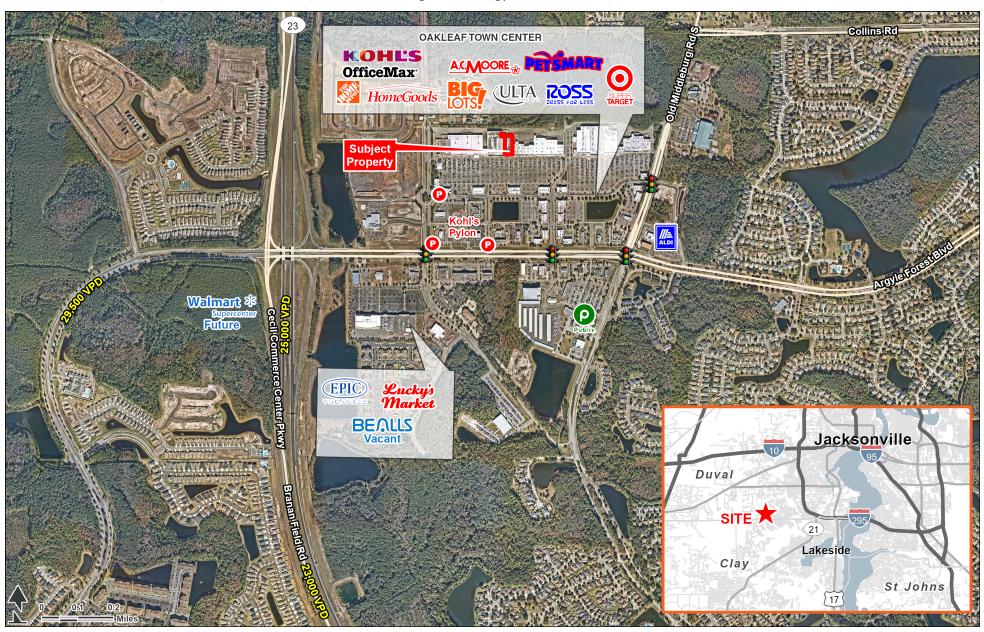

Jacksonville, FL 32222 | 9701 Crosshill Blvd. | Old Middleburg Blvd & Argyle Forest Blvd. | #1201

- 24,800 SF space available adjacent to Kohl's
- Located on Argyle Forest Blvd. (VPD 29,500) in the Oakleaf Town Center
- Easy access to the new First Coast Expressway SR 23 (Cecil Commerce Center Parkway-VPD 25,000)
- Powerful co-tenancy with high volumes of daily customer traffic

#### **AREA ANCHORS:**

Jacksonville, FL 32222 | 9701 Crosshill Blvd. | Old Middleburg Blvd & Argyle Forest Blvd. | #1201

Jacksonville, FL 32222 | 9701 Crosshill Blvd. | Old Middleburg Blvd & Argyle Forest Blvd. | Store #1201