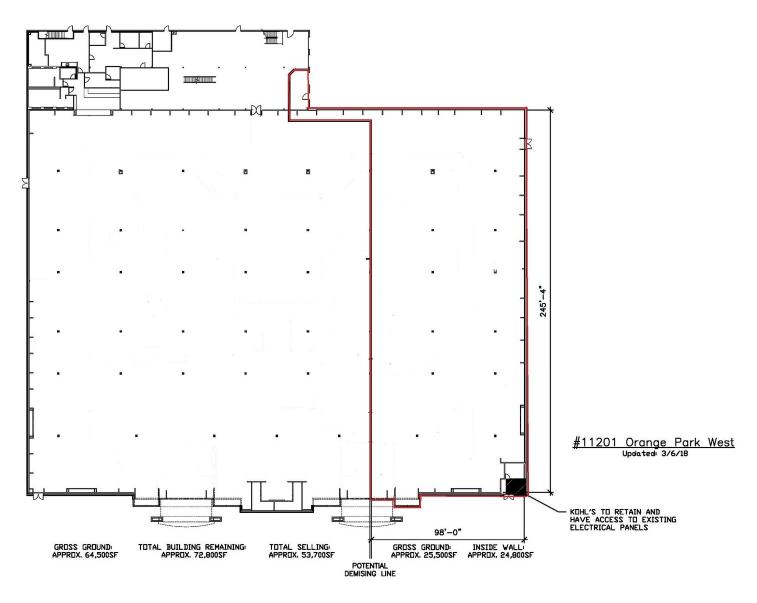

| TRAFFIC COUNTS              | VPD        |
|-----------------------------|------------|
| Argyle Forest Blvd.         | 29,500 VPD |
| Cecil Commerce Pkwy (SR 23) | 25,000 VPD |

**AVAILABLE SF:** 

24,800 SF

FRONTAGE: APPROX 98'

**ZONING:** 

**COMMERCIAL** 

RATES:

CALL FOR DETAILS