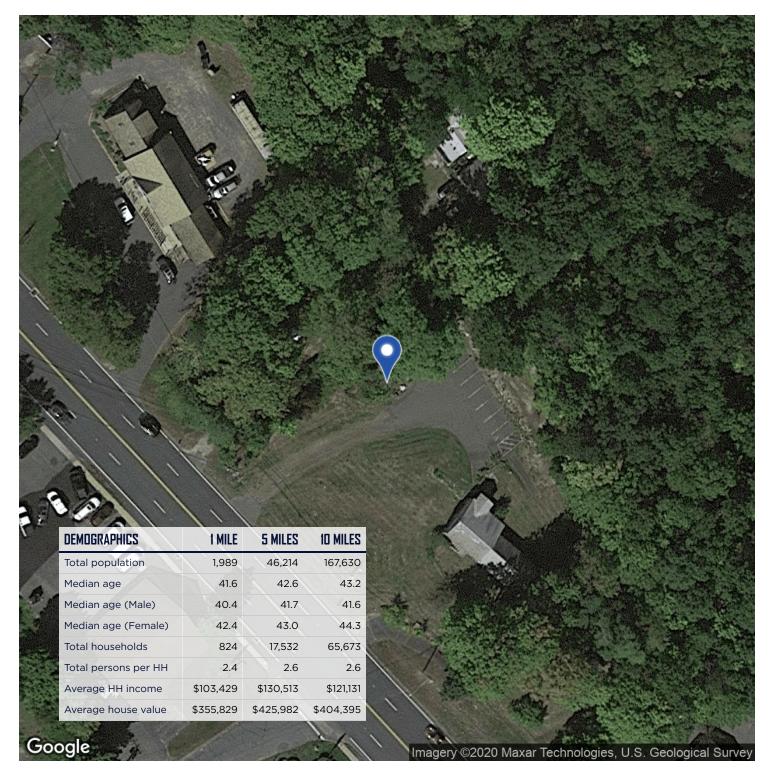

| DEMOGRAPHICS      | 1 MILE    | 5 MILES   | 10 MILES  |
|-------------------|-----------|-----------|-----------|
| Total Households  | 824       | 17,532    | 65,673    |
| Total Population  | 1,989     | 46,214    | 167,630   |
| Average HH Income | \$103,429 | \$130,513 | \$121,131 |

### 241 ALBANY TURNPIKE | CANTON, CT 06019

| POPULATION           | 1 MILE | 5 MILES | 10 MILES |
|----------------------|--------|---------|----------|
| Total Population     | 1,989  | 46,214  | 167,630  |
| Average age          | 41.6   | 42.6    | 43.2     |
| Average age (Male)   | 40.4   | 41.7    | 41.6     |
| Average age (Female) | 42.4   | 43.0    | 44.3     |

| HOUSEHOLDS & INCOME | 1 MILE    | 5 MILES   | 10 MILES  |
|---------------------|-----------|-----------|-----------|
| Total households    | 824       | 17,532    | 65,673    |
| # of persons per HH | 2.4       | 2.6       | 2.6       |
| Average HH income   | \$103,429 | \$130,513 | \$121,131 |
| Average house value | \$355,829 | \$425,982 | \$404,395 |

<sup>\*</sup> Demographic data derived from 2010 US Census

LARRY LEVERE, SIDR 860.690.0447 levere@sentrycommercial.com

1,329 OFFICE/RETAIL BUILDING

241 ALBANY TURNPIKE | CANTON, CT 06019

**LARRY LEVERE, SIOR** 