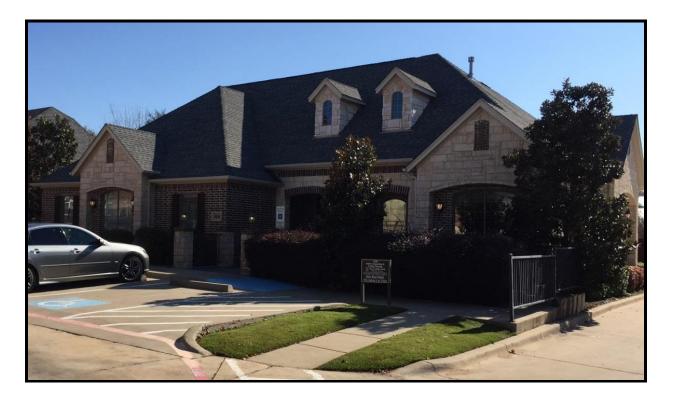

## EXECUTIVE OFFICE SPACE FOR LEASE

Keller, TX

| Location:                                    | 1668 Keller Parkway (FM 1709), Suite 100. Signage on Keller Parkway!                                          |
|----------------------------------------------|---------------------------------------------------------------------------------------------------------------|
| Size:                                        | 830 SF – Reception, 3 offices, separate Break Area & Storage. Crown molding and wooden cove base, throughout! |
| Rent:                                        | \$1,100/month + NNN's                                                                                         |
| Amenities:                                   | Common area restrooms and outdoor, covered, patio.                                                            |
| Available:                                   | Now!                                                                                                          |
| For further information contact: Rich Muller |                                                                                                               |