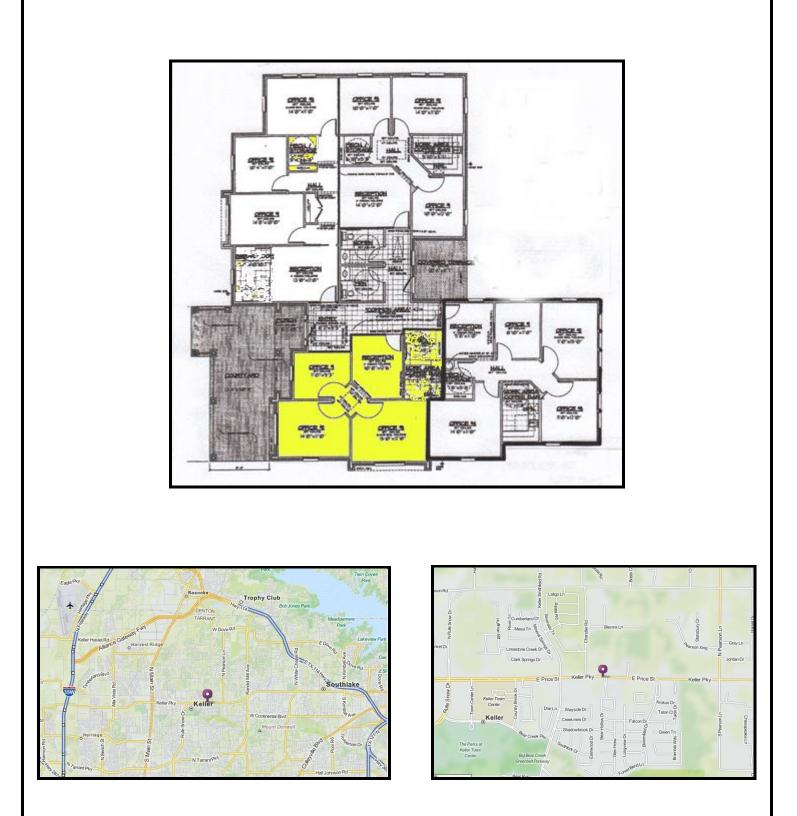

## EXECUTIVE OFFICE SPACE FOR LEASE

Keller, TX

| Location:                                    | 1668 Keller Parkway (FM 1709), Suite 100. Signage on Keller Parkway!                                          |
|----------------------------------------------|---------------------------------------------------------------------------------------------------------------|
| Size:                                        | 830 SF – Reception, 3 offices, separate Break Area & Storage. Crown molding and wooden cove base, throughout! |
| Rent:                                        | \$1,100/month + NNN's                                                                                         |
| Amenities:                                   | Common area restrooms and outdoor, covered, patio.                                                            |
| Available:                                   | Now!                                                                                                          |
| For further information contact: Rich Muller |                                                                                                               |