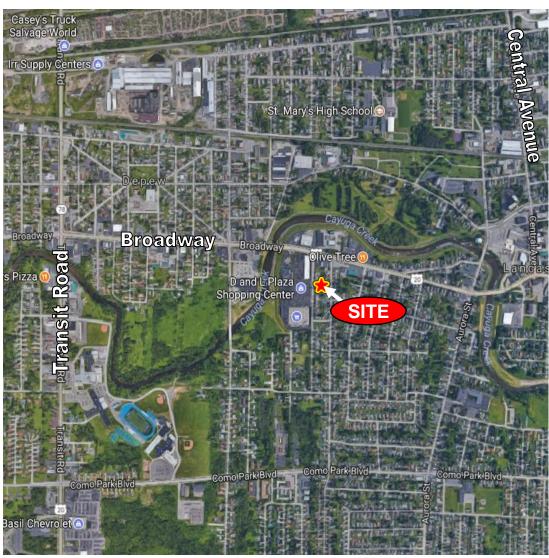

vice retail, professional office, showroom warehouse
- Available for immediate occupancy

#### **VILLAGE OF LANCASTER OFFICE / RETAIL**



| DEMOGRAPHICS             | 1 MILE   | 3 MILE   | 5 MILE   |
|--------------------------|----------|----------|----------|
| Population               | 11,993   | 64,594   | 125,143  |
| Average Household Income | \$65,057 | \$82,857 | \$78,382 |

| TRAFFIC COUNTS |             |
|----------------|-------------|
| Broadway       | 16,729 AADT |
| Brunswick Road | 1,706 AADT  |

For more information, contact:

Benedict J. Borruso Associate Real Estate Broker 716.861.5090 – cell bborruso@pyramidbrokerage.com

14 Lafayette Square Suite 1900 Buffalo, New York 14203 phone: +1 716 852-7500

pyramidbrokerage.com



# 18 Brunswick Road

Lancaster, New York





Location Map Aerial