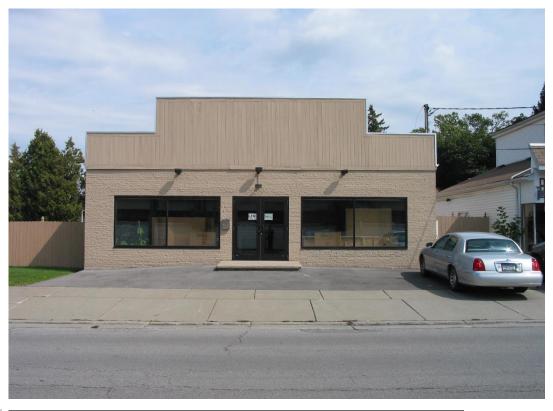

## 18 Brunswick Road

Lancaster, New York

### 2,240 SF RETAIL / OFFICE FOR LEASE

| BUILDING FEATURES   |                        |
|---------------------|------------------------|
| Total Building Size | 2,240 <u>+</u> Sq. Ft. |
| Parking             | At Front Door          |
| Zoning              | C-1 Business           |

#### **Property Highlights**

- Freestanding retail / office opportunity
- Located just off Broadway in the heart of the Village of Lancaster Business District, across from Tops Supermarket anchored D+L Plaza
- Less than one (1) mile east of Transit Road

- Ideal for: low density / specialty retail, service retail, professional office, showroom warehouse
- Available for immediate occupancy