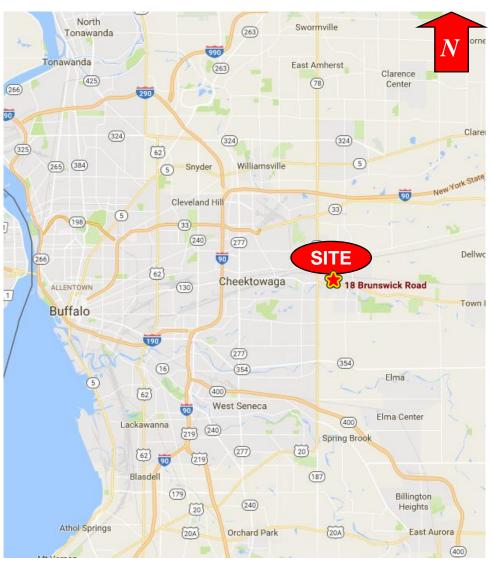

ervice retail, professional office, showroom warehouse
- Available for immediate occupancy

#### **VILLAGE OF LANCASTER OFFICE / RETAIL**



| DEMOGRAPHICS             | 1 MILE   | 3 MILE   | 5 MILE   |
|--------------------------|----------|----------|----------|
| Population               | 11,993   | 64,594   | 125,143  |
| Average Household Income | \$65,057 | \$82,857 | \$78,382 |

| TRAFFIC COUNTS |             |
|----------------|-------------|
| Broadway       | 16,729 AADT |
| Brunswick Road | 1,706 AADT  |

For more information, contact:

Benedict J. Borruso Associate Real Estate Broker 716.861.5090 – cell bborruso@pyramidbrokerage.com

14 Lafayette Square Suite 1900 Buffalo, New York 14203 phone: +1 716 852-7500

pyramidbrokerage.com



# 18 Brunswick Road

Lancaster, New York





Location Map Aerial