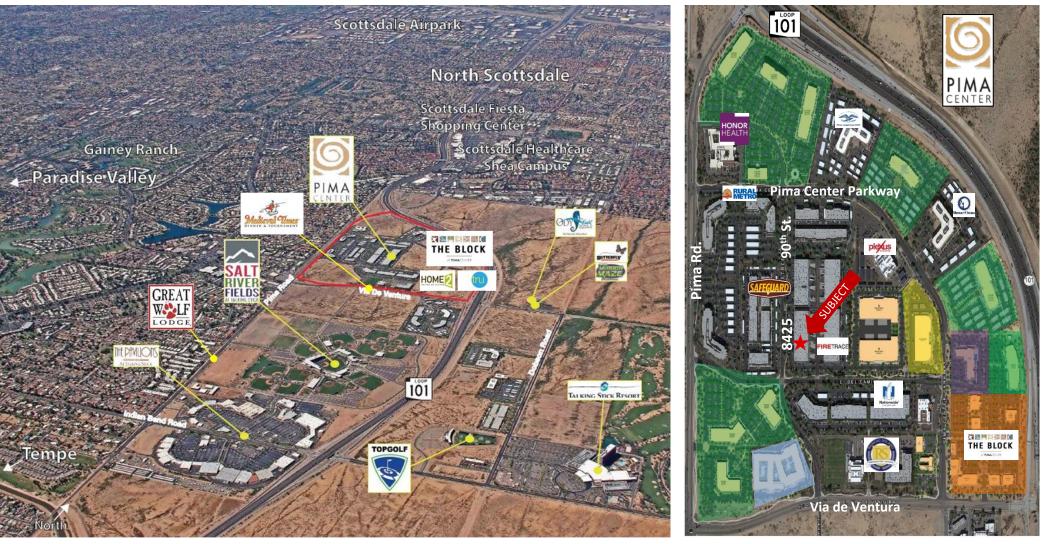

## **Location Highlights**

- Immediate Access to Loop 101 w/ 2 Diamond Interchanges
- Superior Ingress/Egress to Surrounding Surface Streets
- Coming Soon: The Block at Pima Center (± 60,000 SF of Service/Retail Amenities)
- Immediate access to Paradise Valley and North Scottsdale executive housing and amenities

#### The Block at Pima Center COMING SOON

- 60,000 SF of restaurants, retail & service amenities
- 2 Dual Branded Hilton Hotels
- Starbucks
- Texas Roadhouse