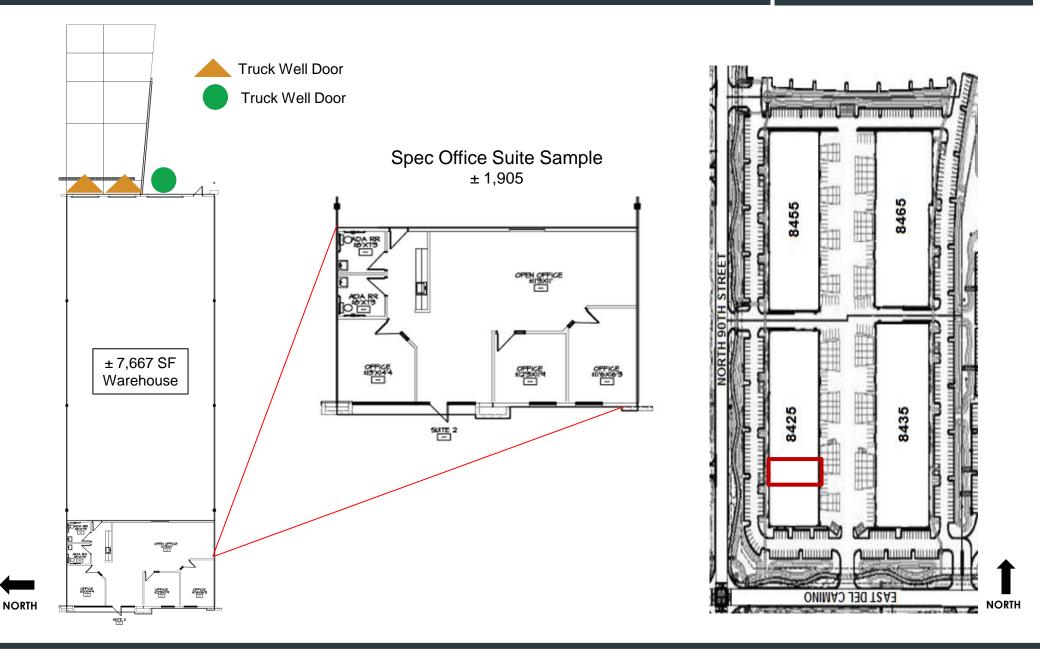

### **Property Features**

- Available:
- Loading:
- Clear Height:
- Column Spacing:
- Cooling:
- Power:

- EVAP
- 7.667 SF
  - 1 Grade Level Door | 2 Truck Well Doors
- 24'
- 52'x37'
- - 225A 277/480V