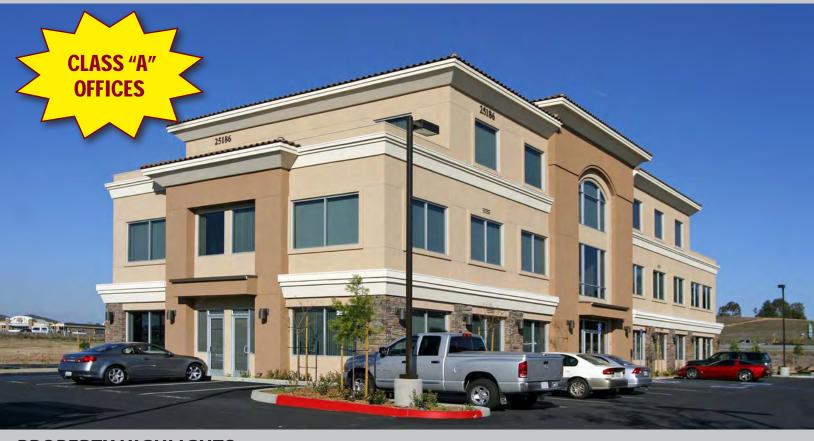

## Southwest Tower office suite for lease

### 25186 HANCOCK AVENUE - MURRIETA, CA

#### **PROPERTY HIGHLIGHTS:**

- »  $\pm 1,045$  SF  $\pm 1,197$  SF Office Suites Available
- » Medical or General Office Uses
- » Janitorial Service is Included
- » Tenants Pays for Separately Metered Electrical
- » Fios Internet Connected and Available
- » 3.8/1,000 SF Parking Ratio
- » I-215 Freeway Frontage Centrally Located Between the I-15 / I-215 Freeways
- » Low Lease Rates from \$2.10 PSF (Including Janitorial Service)