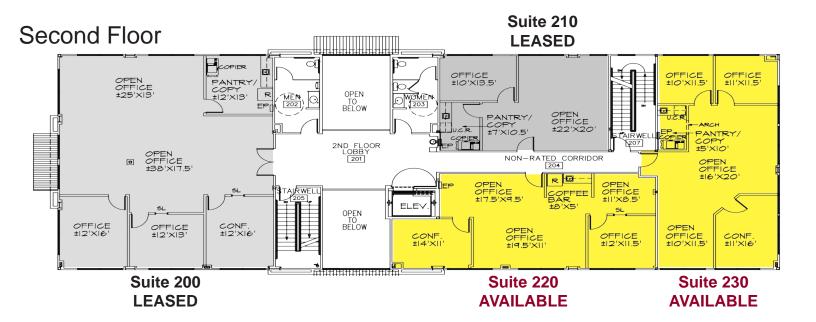

### SOUTHWEST TOWER OFFICE SUITE FOR LEASE

### 25186 HANCOCK AVENUE - MURRIETA, CA

| SUITE AVAILABILITY |           |               |                       |
|--------------------|-----------|---------------|-----------------------|
| SUITE#             | SIZE ±RSF | LEASE RATE    | AVAILABILITY          |
| 220                | 1,045     | \$2.10 PSF MG | Immediately Available |
| 230                | 1,197     | \$2.10 PSF MG | Immediately Available |