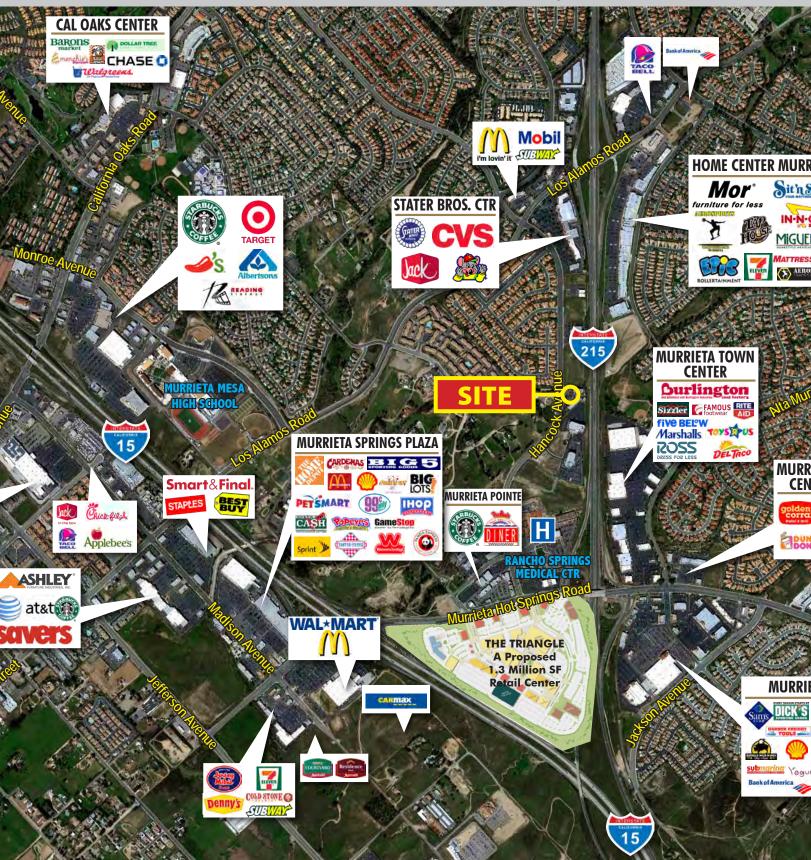

## Southwest Tower office suite for lease

### 25186 HANCOCK AVENUE - MURRIETA, CA

#### **PROPERTY HIGHLIGHTS:**

- »  $\pm 1,045$  SF  $\pm 1,197$  SF Office Suites Available
- » Medical or General Office Uses
- » Janitorial Service is Included
- » Tenants Pays for Separately Metered Electrical
- » Fios Internet Connected and Available
- » 3.8/1,000 SF Parking Ratio
- » I-215 Freeway Frontage Centrally Located Between the I-15 / I-215 Freeways
- » Low Lease Rates from \$2.10 PSF (Including Janitorial Service)