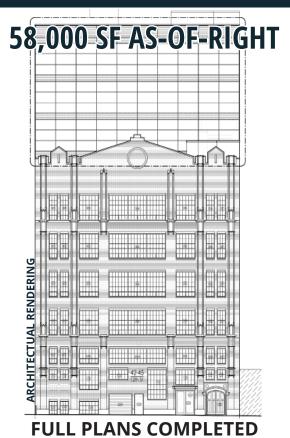

# **IMMEDIATE OCCUPANCY – FOR SALE!** 42-45 12TH STREET - LONG ISLAND CITY, NY 11101



### **PROPERTY HIGHLIGHTS:**

- INDOOR PARKING INCLUDED!
- AT 59TH STREET BRIDGE HIGH VISIBILITY
- 5-STORY LOFT BUILDING WITH COMMANDING VISUAL PRESENCE
- **GOOD FOR:** WAREHOUSING, LOFT-STYLE OFFICES, INVESTMENT OPPORTUNITY
- ZONING: M1-4
- DRIVE-IN, LOADING DOCK & FREIGHT/ PASSENGER ELEVATOR

### ACCESSIBILTY

- QUEENSBORO PLAZA
- QUEENSBORO BRIDGE
- MIDTOWN TUNNEL/BROOKLYN QUEENS EXPWY.
  NW7SUBWAY STATIONS NEARBY

**GREINER-MALTZ** 

REAL ESTATE

Creating Opportunities Together

WWW.GREINER-MALTZ.COM



## USE NOW -DEVELOP LATER!



#### For More Information Contact:

BEN FEIG - DIRECTOR (718) 786-5050 x229 bfeig@greiner-maltz.com

JOHN MALTZ - CHAIRMAN (718) 786-5050 x207 jmaltz@greiner-maltz.com

Any information set-forth herein has been obtained from sources deemed reliable, however, we have not verified it, and make no representation or warranty of any kind, including without limitation: condition: either latent or patent, size or manner of construction of the property, compliance with local law, and environmental conditions. All information submitted herein is subject to errors and omissions, and the right of our principal(s), to withdraw, modify, or condition the listing with-out prior notice. Broker cooperation encouraged.