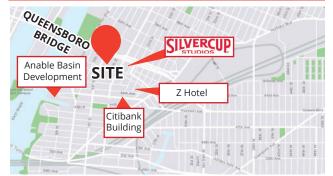

### ACCESSIBILTY

- QUEENSBORO PLAZA
- QUEENSBORO BRIDGE
- MIDTOWN TUNNEL/BROOKLYN QUEENS EXPWY.
  NW7SUBWAY STATIONS NEARBY

**GREINER-MALTZ** 

REAL ESTATE

Creating Opportunities Together

WWW.GREINER-MALTZ.COM