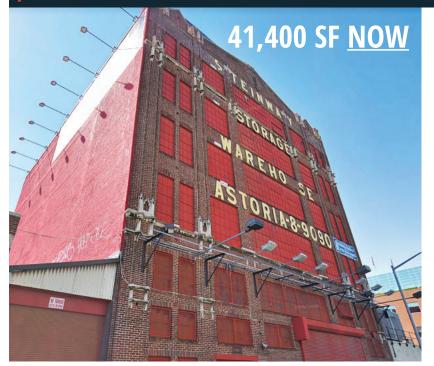

### **PROPERTY HIGHLIGHTS:**

- INDOOR PARKING INCLUDED!
- AT 59TH STREET BRIDGE HIGH VISIBILITY
- 5-STORY LOFT BUILDING WITH COMMANDING VISUAL PRESENCE
- **GOOD FOR:** WAREHOUSING, LOFT-STYLE OFFICES, INVESTMENT OPPORTUNITY
- ZONING: M1-4
- DRIVE-IN, LOADING DOCK & FREIGHT/ PASSENGER ELEVATOR