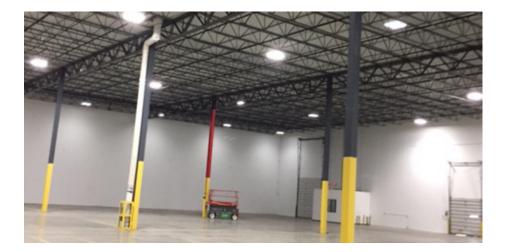

#### **COMMENTS:**

- Located in DuPage County
- 2 Miles from I-88 Ronald Reagan Memorial Tollway
- Great Access to I-88 From Eola Rd. or Rt 59 Interchange
- Rt. 59 Metra Commuter Rail Stop in Business Park
- Stonebridge Country Club and White Eagle Golf Club Nearby
- Montessori School located directly adjacent to Meridian Business Campus
- Minutes to Shopping and Dining; Westfield Fox Valley Mall, Premium Outlet Mall, Downtown Naperville
- Corporate Neighbors include: CNA Insurance, Fed Ex, Nissan Motor Corp., First Alert, International Paper
- New LED Lighting in Freshly Painted Warehouse