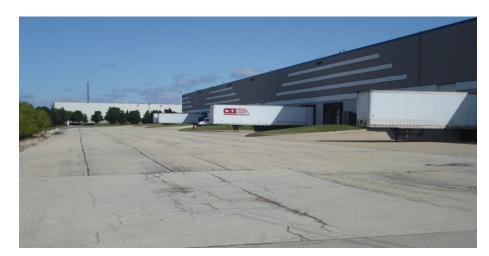

#### **SUITE A - SPECIFICATIONS:**

Building Size: 188,700 SF

**Total Available:** 34,000 SF

Office Size: 2,149 SF

Ceiling Height: 28'

Sprinkler: ESFR

Truck Loading: 8 Exterior Docks, 1 DID

Real Estate Taxes: \$1.34 (2017 Estimate)

#### **COMMENTS:**

- Located in DuPage County
- 2 Miles from I-88 Ronald Reagan Memorial Tollway
- Great Access to I-88 From Eola Rd. or Rt 59 Interchange
- Rt. 59 Metra Commuter Rail Stop in Business Park
- Stonebridge Country Club and White Eagle Golf Club Nearby
- Montessori School located directly adjacent to Meridian Business Campus
- Minutes to Shopping and Dining; Westfield Fox Valley Mall, Premium Outlet Mall, Downtown Naperville
- Corporate Neighbors include: CNA Insurance, Fed Ex, Nissan Motor Corp., First Alert, International Paper
- New LED Lighting in Freshly Painted Warehouse