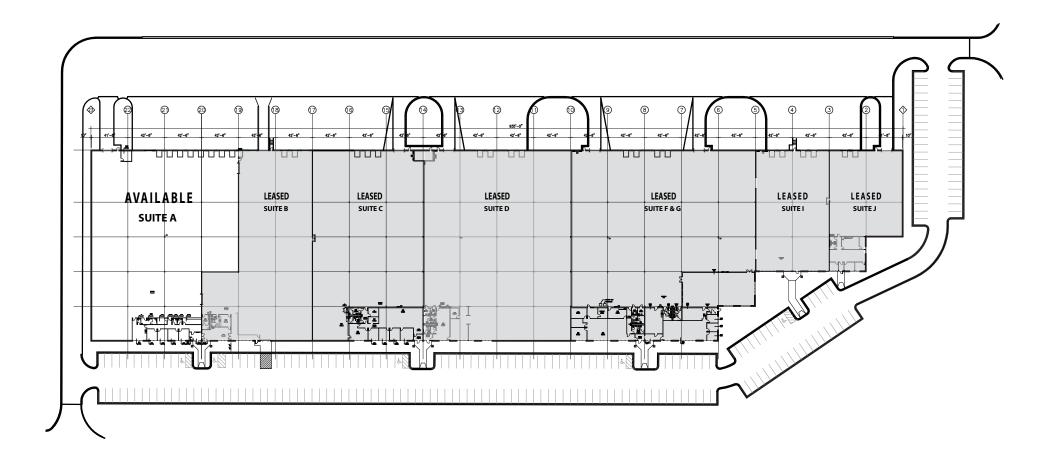

#### **AVAILABLE**

#### **SUITE A - SPECIFICATIONS:**

Building Size: 188,700 SF

**Total Available:** 34,000 SF

Office Size: 2,149 SF

Ceiling Height: 28'

Sprinkler: ESFR

Truck Loading: 8 Exterior Docks, 1 DID

Real Estate Taxes: \$1.34 (2017 Estimate)