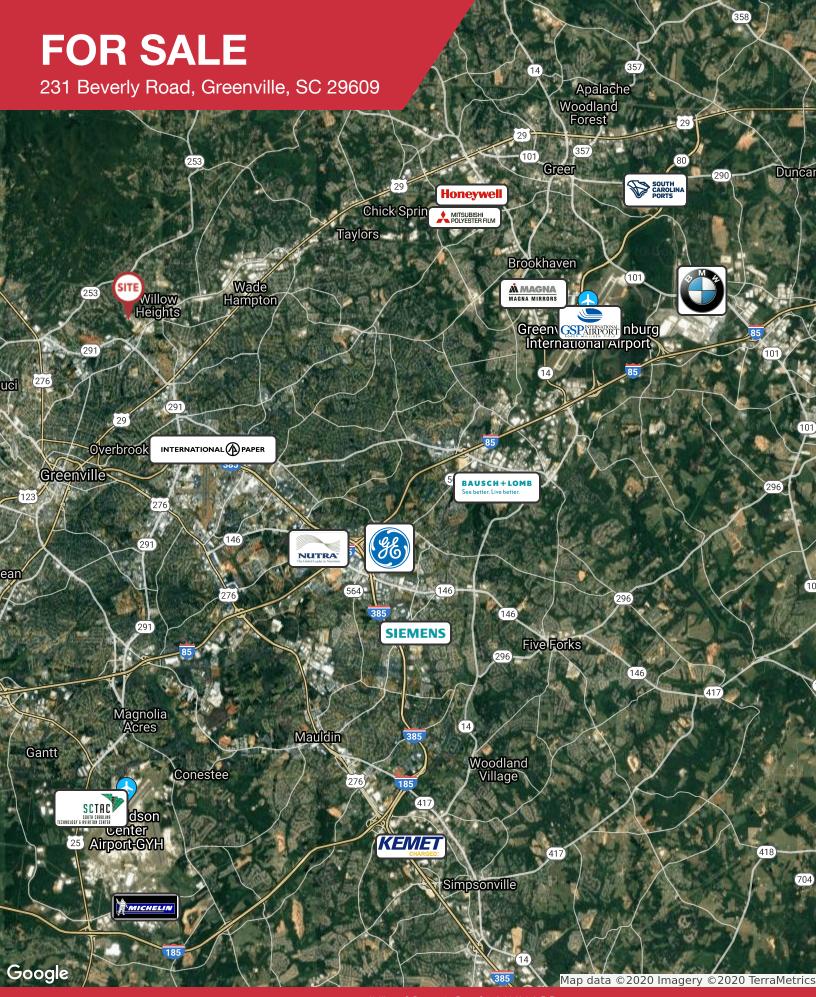

### **FOR SALE** 231 Beverly Rd Greenville, SC 29609

Joseph "Earle" Furman, Jr., SIOR O: +1 864 232 9040 C: +1 864 230 9102 efurman@naiearlefurman.com

vo Waranty Or Hepresentation, Express Or Implied, Is Made As Io The Kocuracy Of The Information Contained Herein, And The Same Is Submitted Subject To Errors, Ornissions, Change Of Price, Rental Or Dher Conditions, Prior Sale, Lease Or Financing, Or Withdrawal Without Notice, And Of Any Special Listing Conditions Imposed By Our Principals vo Waranties Or Rep- resentations Are Made As To The Condition Of The Property Or Any Hazards Contained Therein Are Any To Be Implied.

## FOR SALE

231 Beverly Road, Greenville, SC 29609

✓ Joseph "Earle" Furman, Jr., SIOR O: +1 864 232 9040 C: +1 864 230 9102 efurman@naiearlefurman.com Vol Waranty Or Representation, Express Or Implied, Is Made As To The occuracy Of the Information Contained Hearin, And The Same Is Submitted Subject To Errors, Omissions, Change Of Price, Rental Or Other Conditions, Prior Sale, Lease Or Financing, Or Withdrawal Without Notice, And Of Mny Special Listing Conditions Imposed By Our Principals to Waranties Or Rep- resentations Are Made As To The Condition Of No Dimensional Advances and Advance To Destend