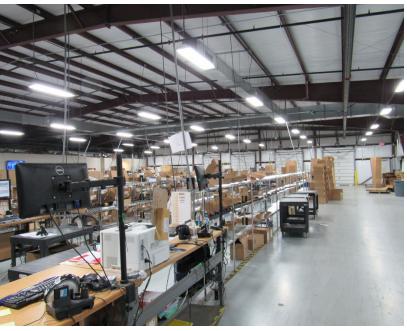

#### 231 Beverly Rd, Greenville, SC

- ±43,917 SF warehouse located on ±5.57 acres (includes ±20,000 SF office space)
- Masonry & steel construction | Metal roof
- Sprinklers: Wet (±25,000 SF sprinklered)
- Lighting: Fluorescent
- Ceiling heights: 12' to 21'
- (1) Drive-in door | (3) Dock doors
- 100% heated & cooled office/warehouse
- 55 vehicle parking spaces with space for more
- All utilities available | Zoned S-1
- ±0.4 mile from Rutherford Road, ±1.8 miles from Wade Hampton Blvd, ±3.5 miles from I-385 & ±7.0 miles from I-85