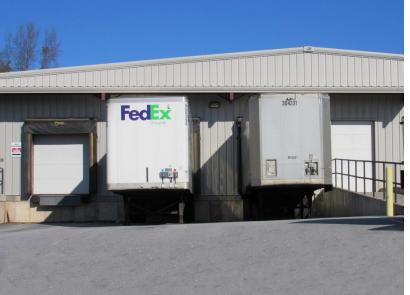

#### 231 Beverly Rd, Greenville, SC

- ±43,917 SF warehouse located on ±5.57 acres (includes ±20,000 SF office space)
- Masonry & steel construction | Metal roof
- Sprinklers: Wet (±25,000 SF sprinklered)
- Lighting: Fluorescent
- Ceiling heights: 12' to 21'
- (1) Drive-in door | (3) Dock doors
- 100% heated & cooled office/warehouse
- 55 vehicle parking spaces with space for more
- All utilities available | Zoned S-1
- ±0.4 mile from Rutherford Road, ±1.8 miles from Wade Hampton Blvd, ±3.5 miles from I-385 & ±7.0 miles from I-85