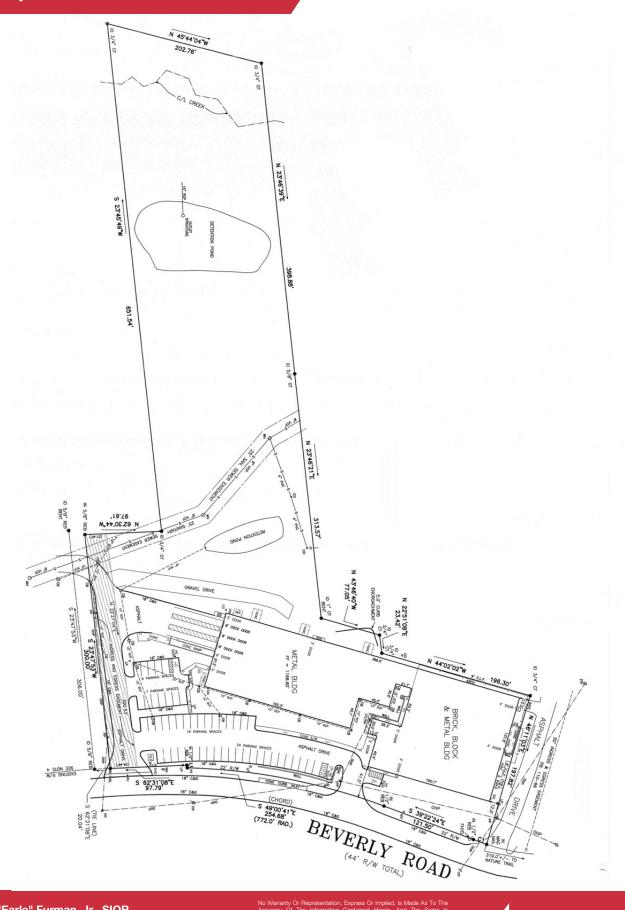

#### 231 Beverly Rd, Greenville, SC

- ±43,917 SF warehouse located on ±5.57 acres (includes ±20,000 SF office space)
- Masonry & steel construction | Metal roof
- Sprinklers: Wet (±25,000 SF sprinklered)
- Lighting: Fluorescent
- Ceiling heights: 12' to 21'
- (1) Drive-in door | (3) Dock doors
- 100% heated & cooled office/warehouse
- 55 vehicle parking spaces with space for more
- All utilities available | Zoned S-1
- ±0.4 mile from Rutherford Road, ±1.8 miles from Wade Hampton Blvd, ±3.5 miles from I-385 & ±7.0 miles from I-85