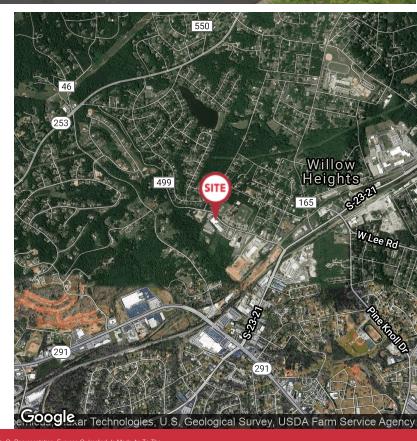

#### 231 Beverly Rd, Greenville, SC

- ±43,917 SF warehouse located on ±5.57 acres (includes ±20,000 SF office space)
- Masonry & steel construction | Metal roof
- Sprinklers: Wet (±25,000 SF sprinklered)
- Lighting: Fluorescent
- Ceiling heights: 12' to 21'
- (1) Drive-in door | (3) Dock doors
- 100% heated & cooled office/warehouse
- 55 vehicle parking spaces with space for more
- All utilities available | Zoned S-1
- ±0.4 mile from Rutherford Road, ±1.8 miles from Wade Hampton Blvd, ±3.5 miles from I-385 & ±7.0 miles from I-85

### **FOR SALE** 231 Beverly Rd Greenville, SC 29609

Joseph "Earle" Furman, Jr., SIOR O: +1 864 232 9040 C: +1 864 230 9102 efurman@naiearlefurman.com

vo Waranty Or Hepresentation, Express Or Implied, Is Made As Io The Kocuracy Of The Information Contained Herein, And The Same Is Submitted Subject To Errors, Ornissions, Change Of Price, Rental Or Dher Conditions, Prior Sale, Lease Or Financing, Or Withdrawal Without Notice, And Of Any Special Listing Conditions Imposed By Our Principals vo Waranties Or Rep- resentations Are Made As To The Condition Of The Property Or Any Hazards Contained Therein Are Any To Be Implied.