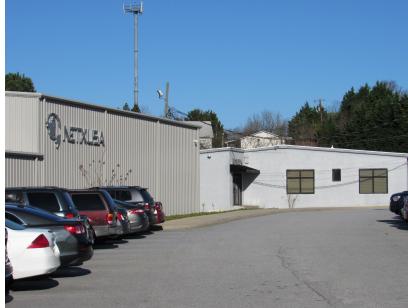

# **Major Price Reduction**

±43,917 SF Industrial Building

#### 231 Beverly Rd, Greenville, SC

- ±43,917 SF warehouse located on ±5.57 acres (includes ±20,000 SF office space)
- Masonry & steel construction | Metal roof
- Sprinklers: Wet (±25,000 SF sprinklered)
- Lighting: Fluorescent
- Ceiling heights: 12' to 21'
- (1) Drive-in door | (3) Dock doors
- 100% heated & cooled office/warehouse
- 55 vehicle parking spaces with space for more
- All utilities available | Zoned S-1
- ±0.4 mile from Rutherford Road, ±1.8 miles from Wade Hampton Blvd, ±3.5 miles from I-385 & ±7.0 miles from I-85