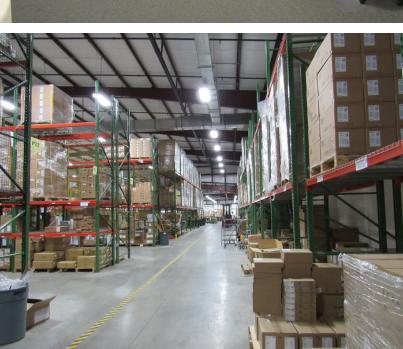

#### 231 Beverly Rd, Greenville, SC

- ±43,917 SF warehouse located on ±5.57 acres (includes ±20,000 SF office space)
- Masonry & steel construction | Metal roof
- Sprinklers: Wet (±25,000 SF sprinklered)
- Lighting: Fluorescent
- Ceiling heights: 12' to 21'
- (1) Drive-in door | (3) Dock doors
- 100% heated & cooled office/warehouse
- 55 vehicle parking spaces with space for more
- All utilities available | Zoned S-1
- ±0.4 mile from Rutherford Road, ±1.8 miles from Wade Hampton Blvd, ±3.5 miles from I-385 & ±7.0 miles from I-85