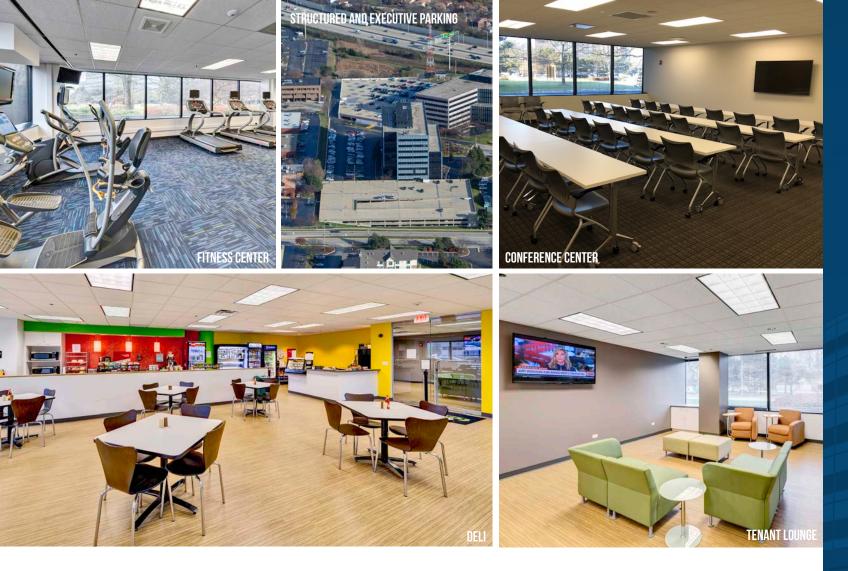

# ⊸ FOR LEASE



itate Farm'



# ■ VALUE

### **FLEXIBLE FLOOR PLATES**

## EFFICIENCY

-0



### CENTER OF THE MARKET

### DIRECT ACCESS TO TOLLWAYS

88

#### **INTERSECTION OF I-88 AND I-355 AT BUTTERFIELD RD**

NORTH

160,000 Vehicles Passing

Daily

355) Veterans Memorial Tollway -

ECUTIVE

### - LOCATION

Ronald Reagan Memorial Tollway



DOWNTOWN CHICAGO

Highland Avenue

Finley Road

OAK BROOK

56 56

#### DOWNERS GROVE

5 T



EVERY AMENITY ON SITE, INCLUDING FULL SERVICE MARRIOT AND HEALTH CLUB NEXT DOOR. IMMENSE OTHER EATING AND SHOPPING OPPORTUNITIES WITHIN A MILE.

# $\neg$ **AMENITIES**





EXECUTIVE TOWERS WEST





# - TYPICAL FLOOR PLATE

(EXECUTIVE TOWER WEST III)





© 2018 CBRE, Inc. All rights reserved. This information has been obtained from sources believed reliable, but has not been verified for accuracy or completeness. Any projections, opinions, or estimates are subject to uncertainty. The information may not represent the current or future performance of the property. You and your advisors should conduct a careful, independent investigation of the property and verify all information. Any reliance on this information is solely at your own risk. CBRE and the CBRE logo are service marks of CBR