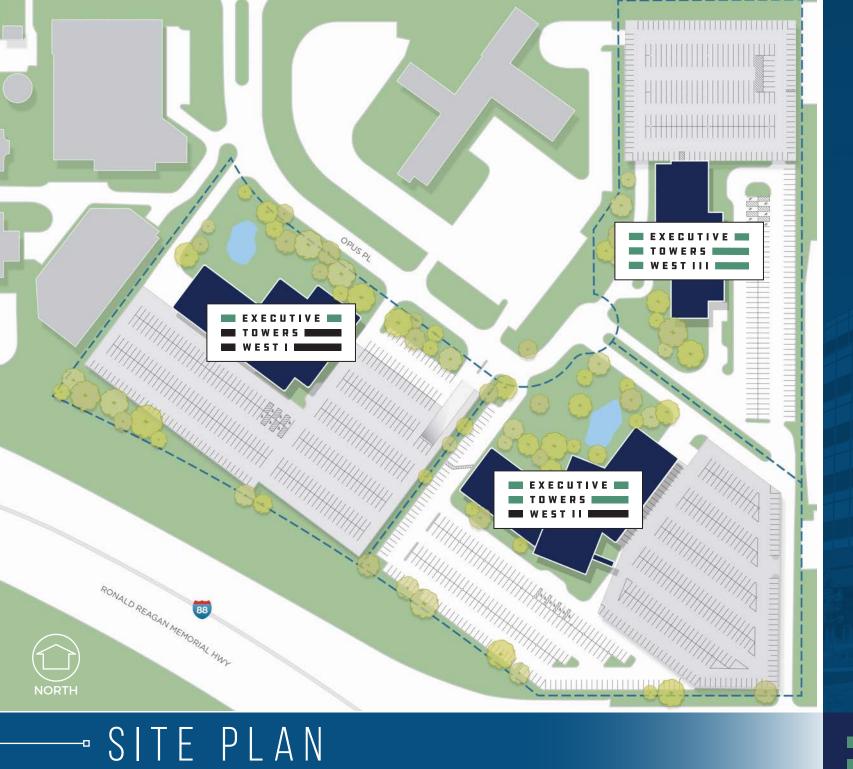

# ⊸ FOR LEASE



itate Farm'



# ■ VALUE

### **FLEXIBLE FLOOR PLATES**

## EFFICIENCY

-0



### CENTER OF THE MARKET

### DIRECT ACCESS TO TOLLWAYS

88

#### **INTERSECTION OF I-88 AND I-355 AT BUTTERFIELD RD**

NORTH

160,000 Vehicles Passing

Daily

355) Veterans Memorial Tollway -

ECUTIVE

### - LOCATION

Ronald Reagan Memorial Tollway



DOWNTOWN CHICAGO

Highland Avenue

Finley Road

OAK BROOK

56 56

#### DOWNERS GROVE

5 T



EVERY AMENITY ON SITE, INCLUDING FULL SERVICE MARRIOT AND HEALTH CLUB NEXT DOOR. IMMENSE OTHER EATING AND SHOPPING OPPORTUNITIES WITHIN A MILE.

# $\neg$ **AMENITIES**





EXECUTIVE TOWERS WEST





# - TYPICAL FLOOR PLATE

(EXECUTIVE TOWER WEST III)





© 2018 CBRE, Inc. All rights reserved. This information has been obtained from sources believed reliable, but has not been verified for accuracy or completeness. Any projections, opinions, or estimates are subject to uncertainty. The information may not represent the current or future performance of the property. You and your advisors should conduct a careful, independent investigation of the property and verify all information. Any reliance on this information is solely at your own risk. CBRE and the CBRE logo are service marks of CBRE, Inc. and/or its affiliated or related companies in the United States and other countries. All other marks displayed on this document are the property of their respective