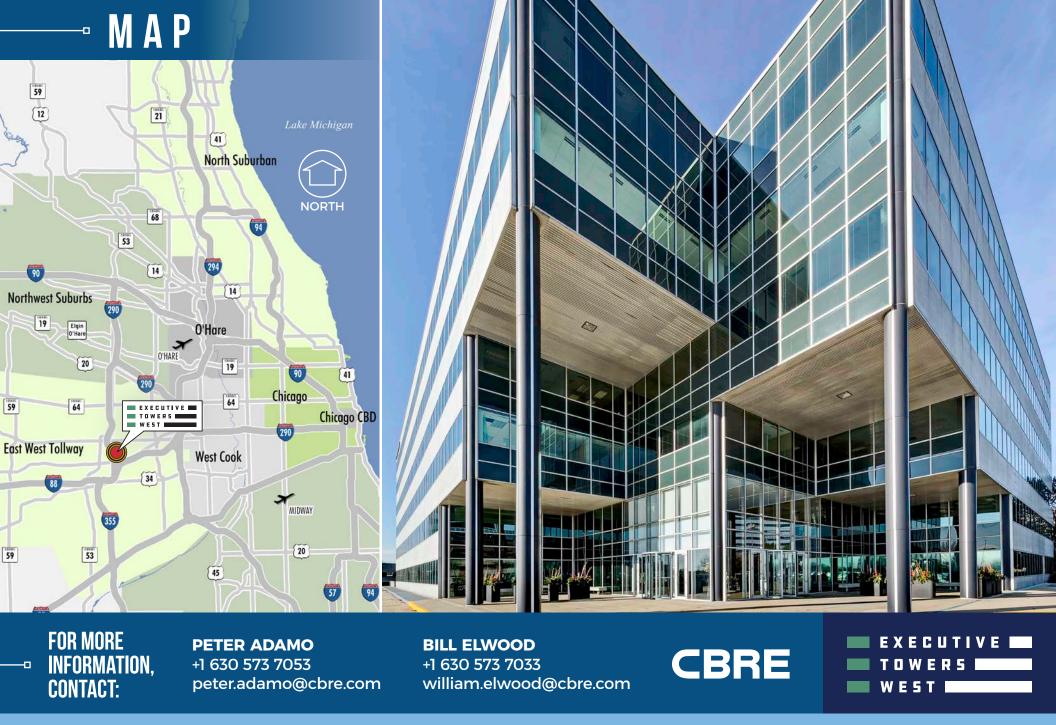

# ⊸ FOR LEASE



itate Farm'



# ■ VALUE

### **FLEXIBLE FLOOR PLATES**

## EFFICIENCY

-0



### CENTER OF THE MARKET

### DIRECT ACCESS TO TOLLWAYS

88

#### **INTERSECTION OF I-88 AND I-355 AT BUTTERFIELD RD**

NORTH

160,000 Vehicles Passing

Daily

355) Veterans Memorial Tollway -

ECUTIVE

### - LOCATION

Ronald Reagan Memorial Tollway



DOWNTOWN CHICAGO

Highland Avenue

Finley Road

OAK BROOK

56 56

#### DOWNERS GROVE

5 T



EVERY AMENITY ON SITE, INCLUDING FULL SERVICE MARRIOT AND HEALTH CLUB NEXT DOOR. IMMENSE OTHER EATING AND SHOPPING OPPORTUNITIES WITHIN A MILE.

# $\neg$ **AMENITIES**





EXECUTIVE TOWERS WEST





# - TYPICAL FLOOR PLATE

(EXECUTIVE TOWER WEST III)





© 2018 CBRE, Inc. All rights reserved. This information has been obtained from sources believed reliable, but has not been verified for accuracy or completeness. Any projections, opinions, or estimates are subject to uncertainty. The information may not represent the current or future performance of the property. You and your advisors should conduct a careful, independent investigation of the property and verify all information. Any reliance on this information is solely at your own risk. CBRE and the CBRE logo are service marks of CBRE, Inc. and/or its affiliated or related companies in the United States and other countries. All other marks displayed on this document are the property of their respective owners and use of these images without the express written consent of the owner is p