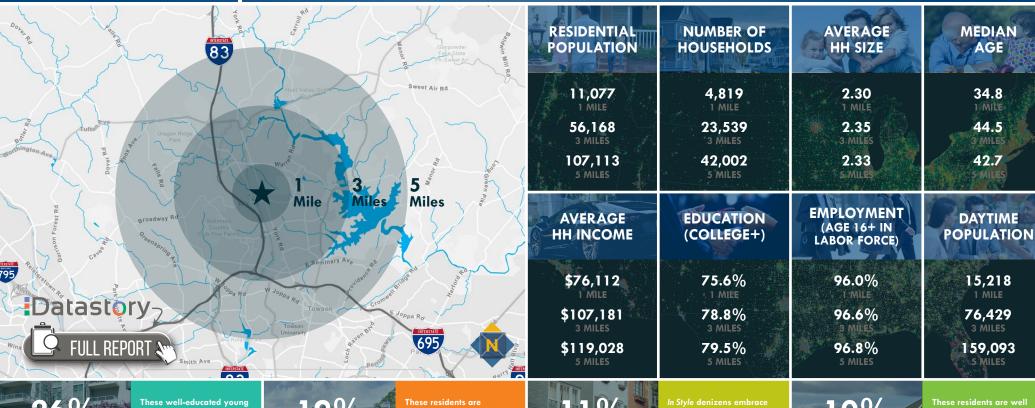

### LOCATION / DEMOGRAPHICS

TEXAS CENTER | 9832 YORK ROAD | COCKEYSVILLE, MARYLAND 21030

26% RESTLESS 2 MILES LEARN MORE

workers, some of whom are still completing their education, are laregly employed in professional/ technical occupations. Smartphones and the Internet are a way of life

2.04 **AVERAGE HH SIZE** 

29.8 **MEDIAN AGE** 

\$40,500 MEDIAN HH INCOME

LEARN MORE

approaching retirement but show few signs of slowing down. They are active in their communities and seasoned travelers, with a lifestyle that is both affluent and urbane.

2.50 AVERAGE HH SIZE

51.0 MEDIAN AGE

\$103,400 MEDIAN HH INCOME

includes support of the arts, travel and extensive

2.35 **AVERAGE HH SIZE** 

42.0 MEDIAN AGE

\$73,000 MEDIAN HH INCOME

ladder in STEM (science, technology, engineering and mathematics) occupations. This young market makes over 1-1/2 times more income than the US median

2.48 **AVERAGE HH SIZE** 

35.3 MEDIAN AGE

\$86,600 MEDIAN HH INCOME