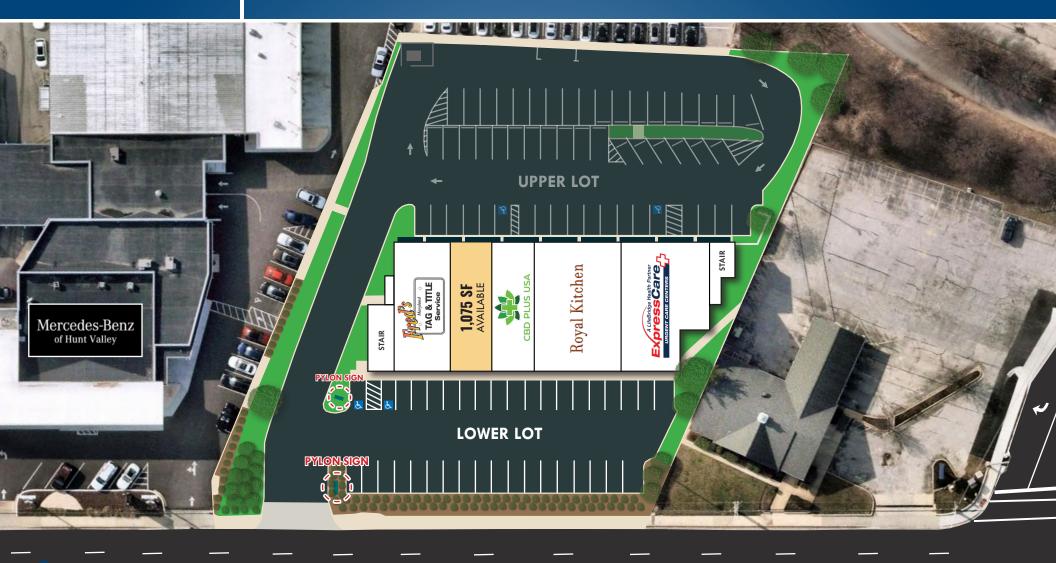

# SITE PLAN: STREET LEVEL TEXAS CENTER | 9832 YORK ROAD | COCKEYSVILLE, MARYLAND 21030

YORK RD

25,850 AADT

**3** 410.494.4855

**Matt Mueller** 

**3** 410.494.6658

### **AVAILABLE**

1,075 sf (Street Level)

BM CCC (Business Major)

### **HIGHLIGHTS**

- ► Excellent exposure on York Road corridor in Timonium/ Cockeysville
- ► Located across from Target and around the corner from Lowe's, **Home Depot and Sam's Club**
- ► Great storefront/pylon signage on York Rd: 25,850 AADT
- ► 2nd level parking/entry at grade
- ► Ideal for service retailer or office user who requires retail exposure