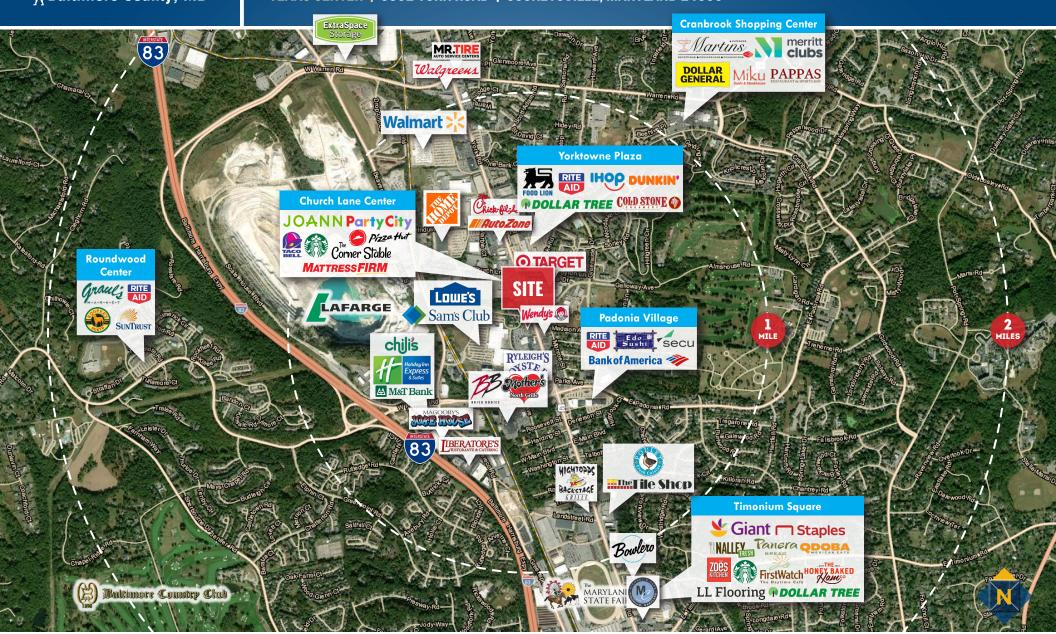

### TRADE AREA

TEXAS CENTER | 9832 YORK ROAD | COCKEYSVILLE, MARYLAND 21030

**3** 410.494.4863

inarrington@mackenziecommercial.com