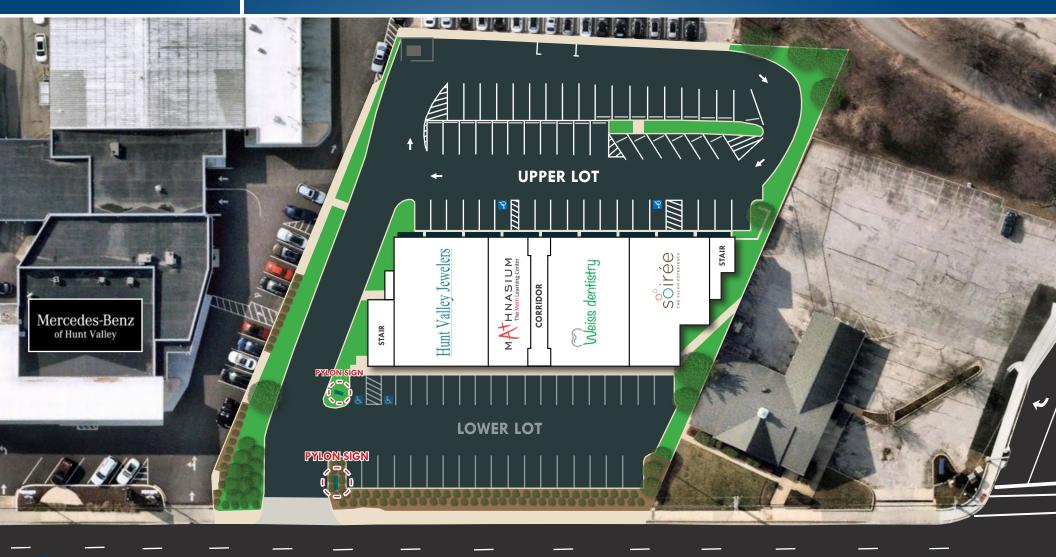

# SITE PLAN: UPPER LEVEL TEXAS CENTER | 9832 YORK ROAD | COCKEYSVILLE, MARYLAND 21030

YORK RD

25,850 AADT

**3** 410.494.4863