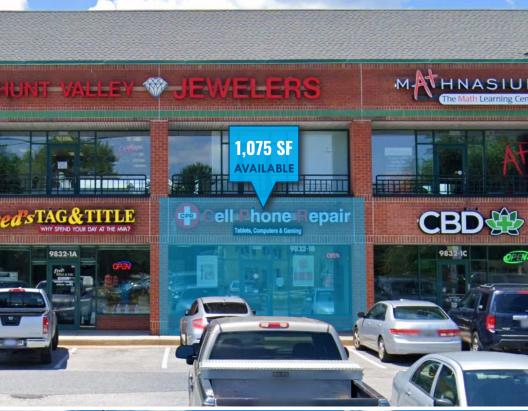

### **AVAILABLE**

1,075 sf (Street Level)

BM CCC (Business Major)

### **HIGHLIGHTS**

- ► Excellent exposure on York Road corridor in Timonium/ Cockeysville
- ► Located across from Target and around the corner from Lowe's, **Home Depot and Sam's Club**
- ► Great storefront/pylon signage on York Rd: 25,850 AADT
- ► 2nd level parking/entry at grade
- ► Ideal for service retailer or office user who requires retail exposure