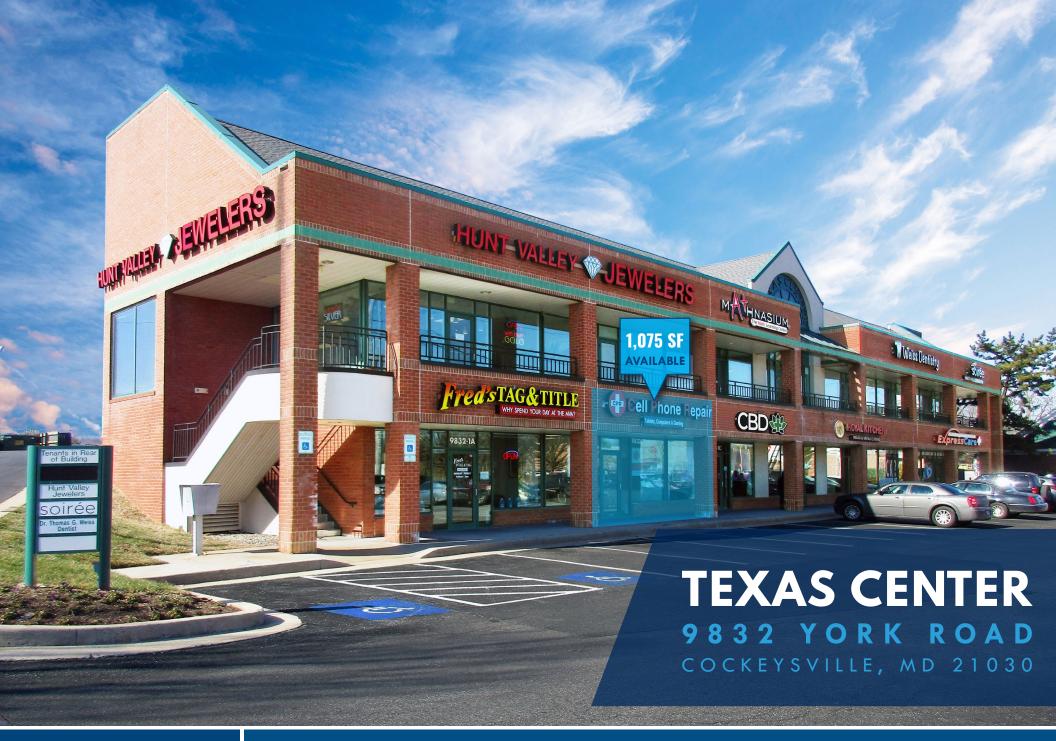

### **TEXAS CENTER: RETAIL/OFFICE SPACE**

9832 YORK ROAD | COCKEYSVILLE, MARYLAND 21030

### **AVAILABLE**

1,075 sf (Street Level)

BM CCC (Business Major)

### **HIGHLIGHTS**

- ► Excellent exposure on York Road corridor in Timonium/ Cockeysville
- ► Located across from Target and around the corner from Lowe's, **Home Depot and Sam's Club**
- ► Great storefront/pylon signage on York Rd: 25,850 AADT
- ► 2nd level parking/entry at grade
- ► Ideal for service retailer or office user who requires retail exposure