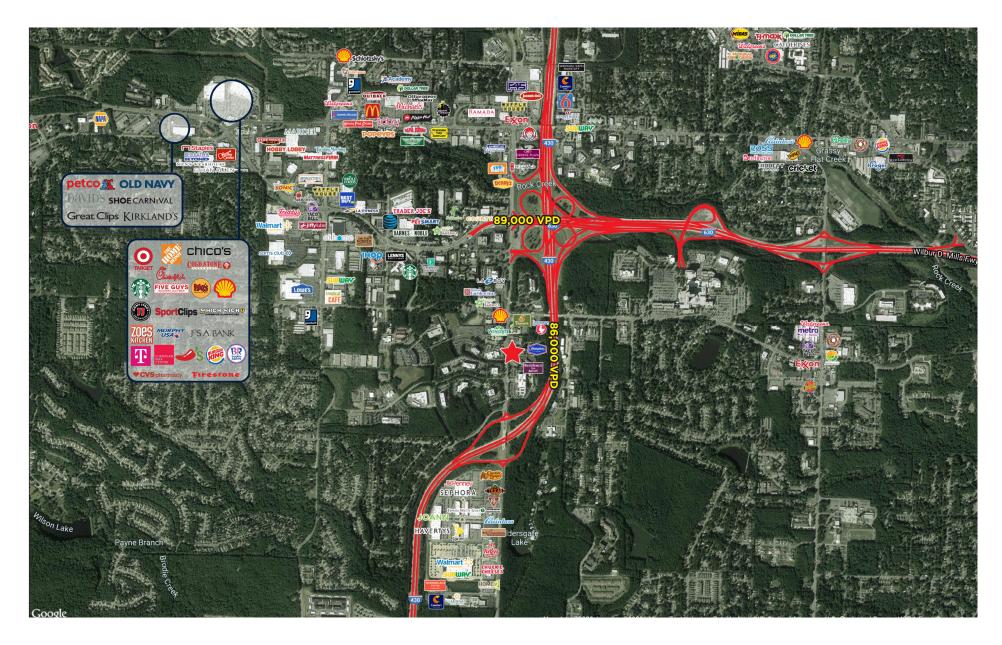

## FORMER KRISPY KREME AVAILABLE

1315 SHACKLEFORD ROAD, LITTLE ROCK, AR 72211

- 3,544 SF building on 0.67 (29,185 SF) acre
- Former Krispy Kreme available for sale
- Ideally located near hospital/medical centers and national hotel chains as well as I-430
- Call for pricing and more information

| POPULATION | MED HH INCOME | TRAFFIC |
|------------|---------------|---------|
| 134,277    | \$54,958      | 25,000  |

\*5 MILE RADIUS | SiteWise Pro | ALDOT

JOE STRAUSS, CCIM | 205.490.2831 | JSTRAUSS@RETAILSPECIALISTS.COM • CLAY CRAFT | 205.588.6568 | CCRAFT@RETAILSPECIALISTS.COM RETAILSPECIALISTS.COM | BIRMINGHAM • ATLANTA