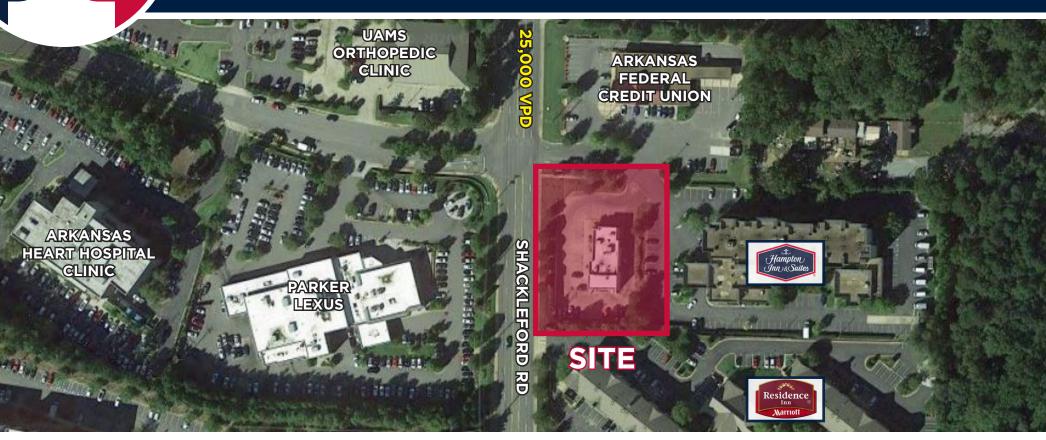

## FORMER KRISPY KREME AVAILABLE

1315 SHACKLEFORD ROAD, LITTLE ROCK, AR 72211

- 3,544 SF building on 0.67 (29,185 SF) acre
- Former Krispy Kreme available for sale
- Ideally located near hospital/medical centers and national hotel chains as well as I-430
- Call for pricing and more information

| POPULATION | MED HH INCOME | TRAFFIC |
|------------|---------------|---------|
| 134,277    | \$54,958      | 25,000  |

\*5 MILE RADIUS | SiteWise Pro | ALDOT

JOE STRAUSS, CCIM | 205.490.2831 | JSTRAUSS@RETAILSPECIALISTS.COM • CLAY CRAFT | 205.588.6568 | CCRAFT@RETAILSPECIALISTS.COM RETAILSPECIALISTS.COM | BIRMINGHAM • ATLANTA