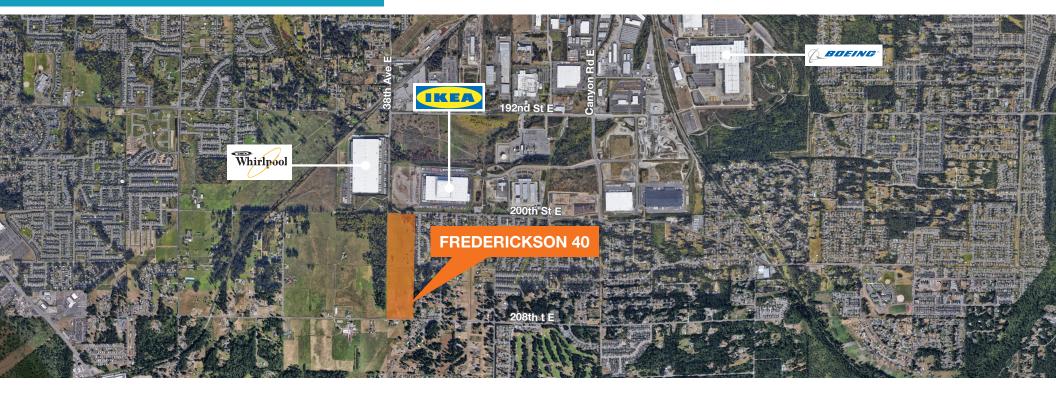

## Frederickson 40

200th Street SE, Frederickson, WA

## 50,000 - 817,000 SF (±39.097 ACRES)

Davis Property and Investment (DPI) and Schuchart Hutchinson have combined their development capabilities on this project. Their development experience and resources allow them to quickly respond to the build-to-suit needs of their clients.

### **NEIGHBORING TENANTS**

|                 | APPROXIMATE DRIVE TIMES    | POTENTIAL DEVELOPMENT                                                  | NEARBY TENANTS                              |
|-----------------|----------------------------|------------------------------------------------------------------------|---------------------------------------------|
| Port of Tacoma  | ±30 minutes                | Up to 817,000 SF; built to suit                                        | Whirlpool                                   |
| Port of Seattle | ±55 minutes                | 30' to 32' clear height; ESFR sprinklers                               | Northwest Door                              |
| SR-512          | ±15 minutes / ±6.7 miles   | ±141 trailer stalls; 125' truck court                                  | Ikea                                        |
| I-5             | ±20 minutes / ±12.84 miles | Build to suit slab to match tenant's needs, other variations available | Carlisle Construction<br>Materials & Boeing |