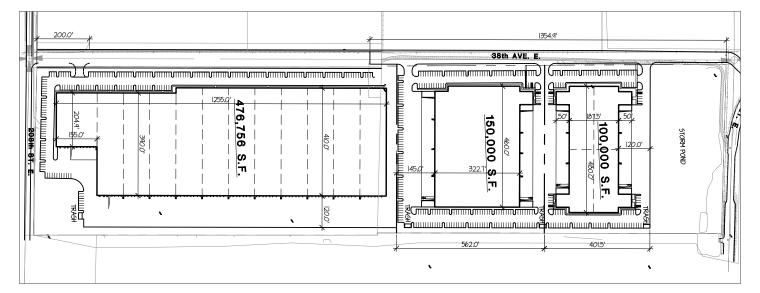

and resources allow them to quickly respond to the build-to-suit needs of their clients.

For build-to-suit lease, sale or joint venture

SEPA approved / MDNS completed

EC zoning allows outside storage for a variety of yard intensive users and manufacturing uses

Land sale \$5.00 PSF / yard lease \$0.08 PSF

As an alternative, seller may deliver the site for sale with grade and fill completed with utilities to the site

Call for build-to-suit pricing

Site can accommodate a winter build schedule

Site divides for smaller projects

Perfect for bulk distribution or speciality build-to-suit

### **CONTACT**

Doug Klein, SIOR

206.248.7348 dklein@kiddermathews.com

Matt Wood, SIOR

206.248.7306 mwood@kiddermathews.com

**OWNED BY** 







# Frederickson 40

#### **CONCEPTUAL SITE PLANS**





#### CONTACT

Doug Klein, SIOR 206.248.7348 dklein@kiddermathews.com

Matt Wood, SIOR 206.248.7306 mwood@kiddermathews.com

#### **OWNED BY**







# Frederickson 40

### **NEIGHBORING TENANTS**



|                 | APPROXIMATE DRIVE TIMES    | POTENTIAL DEVELOPMENT                                                  | NEARBY TENANTS                              |
|-----------------|----------------------------|------------------------------------------------------------------------|---------------------------------------------|
| Port of Tacoma  | ±30 minutes                | Up to 817,000 SF; built to suit                                        | Whirlpool                                   |
| Port of Seattle | ±55 minutes                | 30' to 32' clear height; ESFR sprinklers