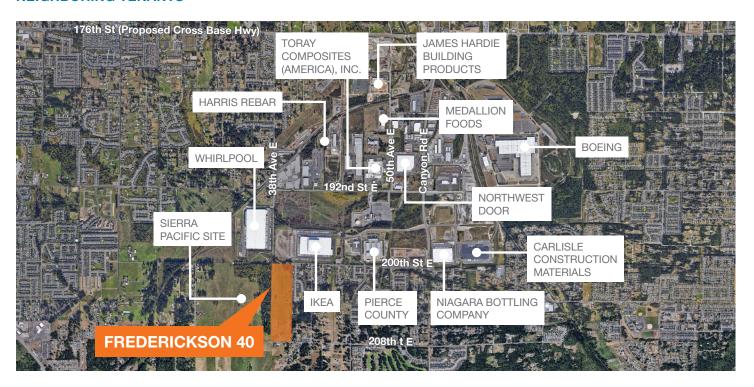

### **NEIGHBORING TENANTS**

|                 | APPROXIMATE DRIVE TIMES    | POTENTIAL DEVELOPMENT                                                  | NEARBY TENANTS                              |
|-----------------|----------------------------|------------------------------------------------------------------------|---------------------------------------------|
| Port of Tacoma  | ±30 minutes                | Up to 817,000 SF; built to suit                                        | Whirlpool                                   |
| Port of Seattle | ±55 minutes                | 30' to 32' clear height; ESFR sprinklers                               | Northwest Door                              |
| SR-512          | ±15 minutes / ±6.7 miles   | ±141 trailer stalls; 125' truck court                                  | Ikea                                        |
| I-5             | ±20 minutes / ±12.84 miles | Build to suit slab to match tenant's needs, other variations available | Carlisle Construction<br>Materials & Boeing |