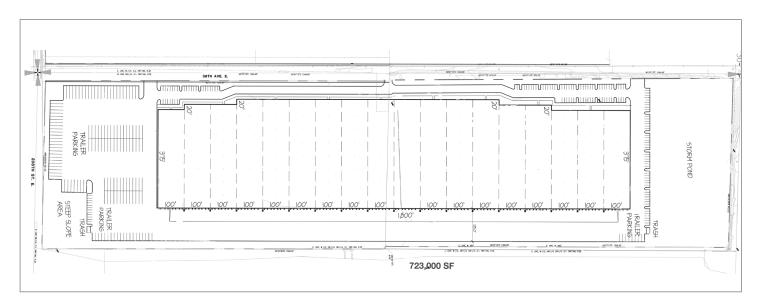

e and resources allow them to quickly respond to the build-to-suit needs of their clients.

For build-to-suit lease, sale or joint venture

SEPA approved / MDNS completed

EC zoning allows outside storage for a variety of yard intensive users and manufacturing uses

Land sale \$5.00 PSF / yard lease \$0.08 PSF

As an alternative, seller may deliver the site for sale with grade and fill completed with utilities to the site

Call for build-to-suit pricing

Site can accommodate a winter build schedule

Site divides for smaller projects

Perfect for bulk distribution or speciality build-to-suit

### **CONTACT**

Doug Klein, SIOR

206.248.7348 dklein@kiddermathews.com

Matt Wood, SIOR

206.248.7306 mwood@kiddermathews.com

**OWNED BY** 







# Frederickson 40

#### **CONCEPTUAL SITE PLANS**





#### CONTACT

Doug Klein, SIOR 206.248.7348 dklein@kiddermathews.com

Matt Wood, SIOR 206.248.7306 mwood@kiddermathews.com

#### **OWNED BY**







# Frederickson 40

### **NEIGHBORING TENANTS**



|                 | APPROXIMATE DRIVE TIMES    | POTENTIAL DEVELOPMENT                                                  | NEARBY TENANTS                              |
|-----------------|----------------------------|------------------------------------------------------------------------|---------------------------------------------|
| Port of Tacoma  | ±30 minutes                | Up to 817,000 SF; built to suit                                        | Whirlpool                                   |
| Port of Seattle | ±55 minutes                | 30' to 32' clear height; ESFR sprinklers