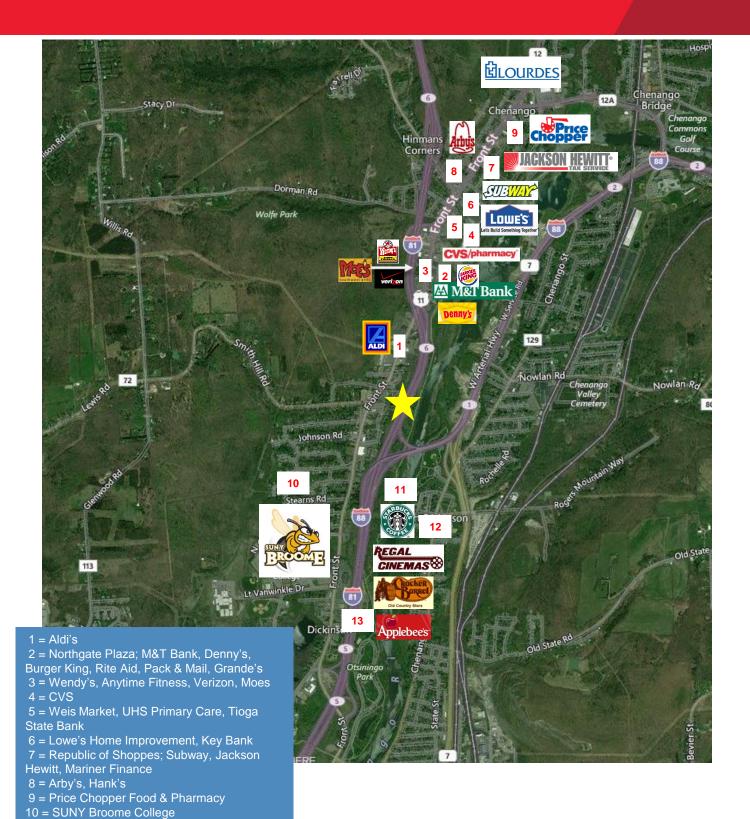

EXIT Realty Front and Center Lourdes Health Support ALDI Q Southern Tier Harley-Davidson Thrifty Shopper 😜 1148 Upper Front Street Nimmonsburg Square 0 Visions Federal Visions ATM Drive Thru 0 Credit Union Southern Tier Academy Of Riding China Star SEFCU 🤤 Boom Audio Norton Dr (11)

### FOR LEASE 1148 UPPER FRONT STREET

Binghamton, NY

13 Cracker Barrel, Applebee's

11 = Starbucks 12= Movie Theaters