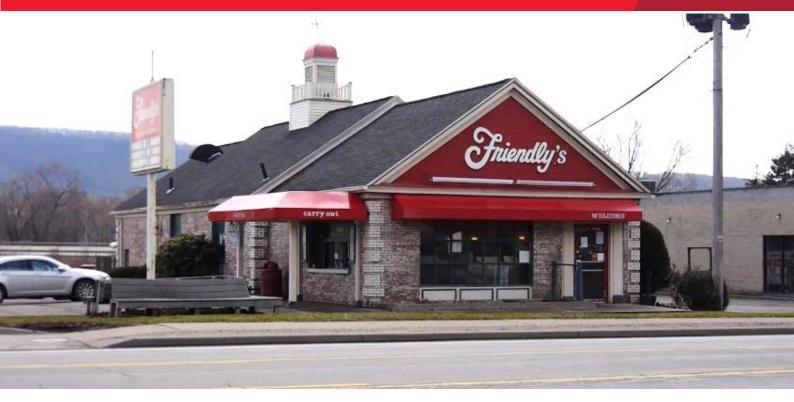

## FOR LEASE 1148 UPPER FRONT STREET

Binghamton, NY

#### **HIGHLIGHTS**

- · Free-standing restaurant available for lease.
- Chenango retail area close to big boxes and national retailers.
- A 2,420 SF building with ample parking.
- · Wonderful signage and visibility.
- · High traffic count.
- Easily accessible to interstate 81 and 88.
- · Also suitable for professional office or retail.