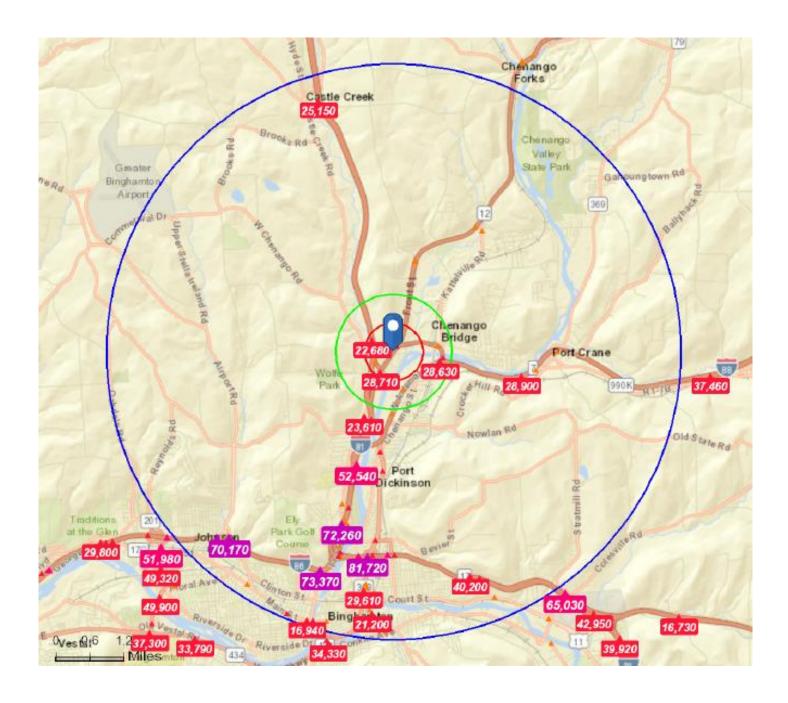

Traffic Count (see 3rd page for details)

- 12,379 AADT on Upper Front
- 28,710 on I81 at Exit

| DEMOGRAPHICS |          |          |          |
|--------------|----------|----------|----------|
|              | 1 Mile   | 5 Miles  | 10 Miles |
| POPULATION   | 2724     | 60,906   | 160,293  |
| AVERAGE HHI  | \$70,873 | \$55,907 | \$66,230 |
| AVERAGE HHI  | \$70,873 | \$55,907 | \$66,230 |

#### TRAFFIC COUNTS 1, 5 and 10 mile radius