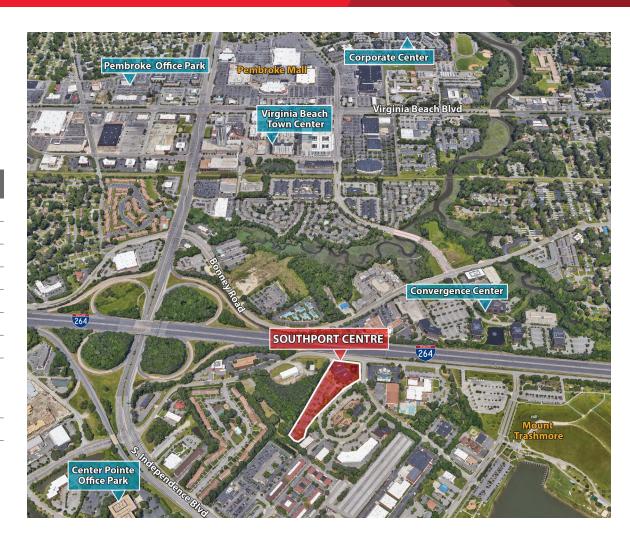

### **Property Features**

- Class A office building in close proximity to Virginia Beach Town Center, hotels, retail and restaurants
- Easy access to I-264 via South Blvd, Edwin and Independence Blvd
- Interstate signage available