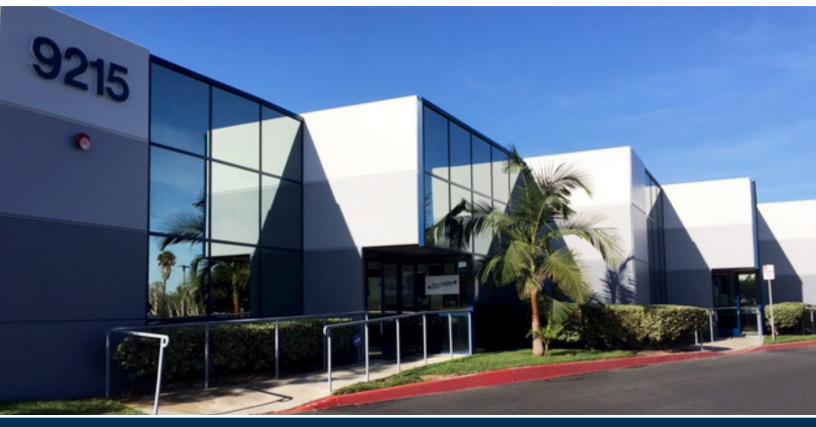

# 9215 BROWN DEER RD, SUITE C SAN DIEGO, CALIFORNIA 92121

#### **PROPERTY FEATURES**

- » ±4.710 SF available
- Brand new improvements just completed
- Corporate image with 30% office and balance lab
- Biotech, microbiology and chemistry space
- Extensive benches (approximately 234 linear foot) included
- » Fume hood installed with independent climate control
- Dedicated tissue culture or lab support room
- 1 grade level truck door
- Prime location within minutes of I-805, I-5 and I-15
- Shipping, receiving and equipment area
- Available now