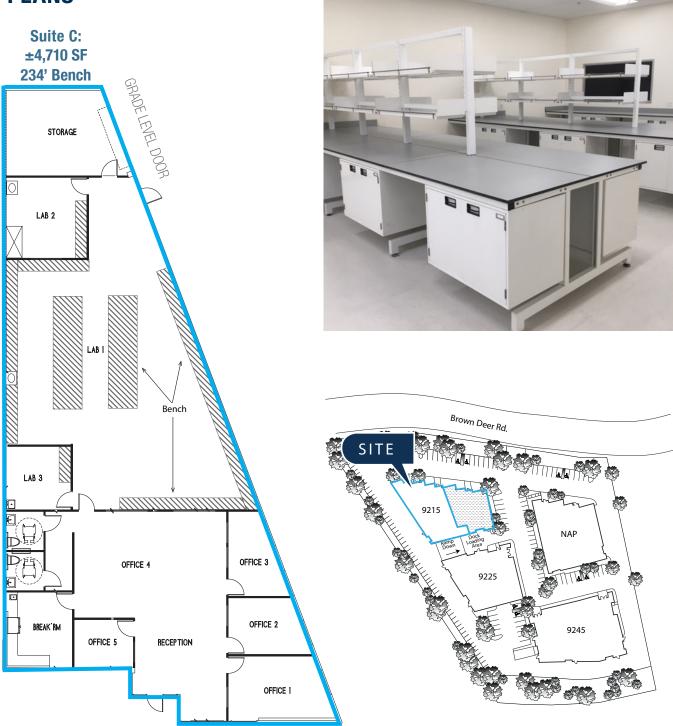

### **FLOOR PLANS**

#### **PROPERTY FEATURES**

- » ±4.710 SF available
- Brand new improvements just completed
- Corporate image with 30% office and balance lab
- Biotech, microbiology and chemistry space
- Extensive benches (approximately 234 linear foot) included
- » Fume hood installed with independent climate control
- Dedicated tissue culture or lab support room
- 1 grade level truck door
- Prime location within minutes of I-805, I-5 and I-15
- Shipping, receiving and equipment area
- Available now