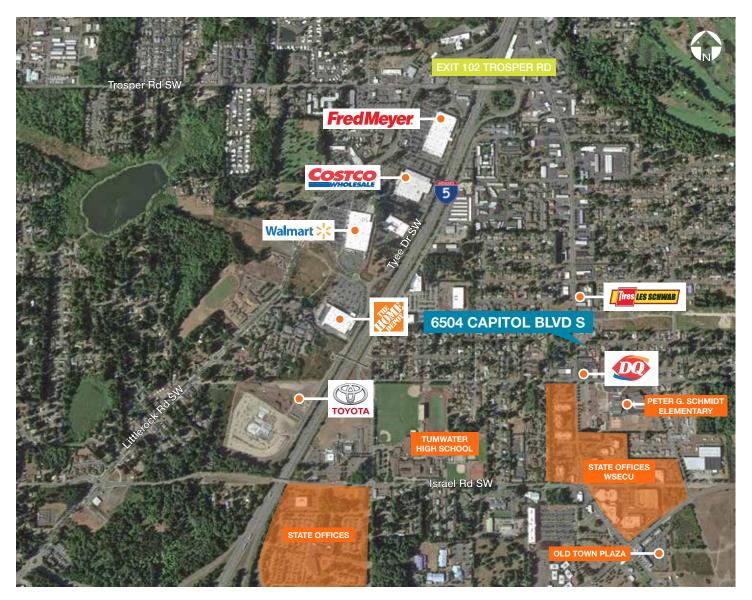

apitol Blvd

Great visibility

Approximately 20,000 vpd

1,200 SF of existing structures

Currently old home on site but ready for your ideas

Close to all state offices

Adjacent parcels also available

Price: \$349,000

### CONTACT

Ryan Haddock 360.596.9151 rhaddock@kiddermathews.com



kiddermathews.com

This information supplied herein is from sources we deem reliable. It is provided without any representation, warranty or guarantee, expressed or implied as to its accuracy. Prospective Buyer or Tenant should conduct an independent investigation and verification of all matters deemed to be material, including, but not limited to, statements of income and expenses. CONSULT YOUR ATTORNEY, ACCOUNTANT, OR OTHER PROFESSIONAL ADVISOR.

## **FOR SALE**

# 6504 Capitol Blvd South

### AERIAL



### CONTACT

Ryan Haddock 360.596.9151 rhaddock@kiddermathews.com

**Kidder** 

Mathews

kiddermathews.com

This information supplied herein is from sources we deem reliable. It is provided without any representation, warranty or guarantee, expressed or implied as to its accuracy. Prospective Buyer or Tenant should conduct an independent investigation and verification of all matters deemed to be material, including, but not limited to, statements of income and expenses. CONSULT YOUR ATTORNEY, ACCOUNTANT, OR OTHER PROFESSIONAL ADVISOR.