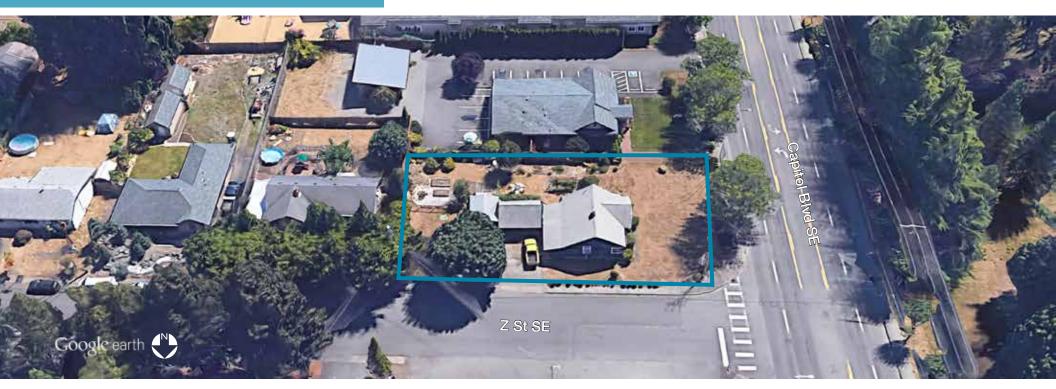

#### **FEATURES**

Small parcel on heavily traveled Capitol Blvd

Great visibility

Approximately 20,000 vpd

1,200 SF of existing structures

Currently old home on site but ready for your ideas

Close to all state offices

Adjacent parcels also available

Price: \$349,000