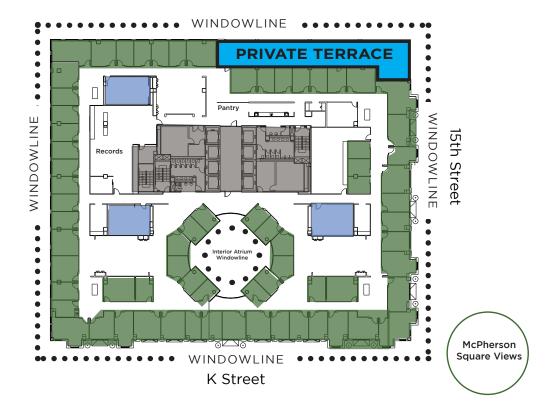

#### 2ND AND 3RD FLOOR SPACES AVAILABLE

FULL 3RD FLOOR 32,438 RSF

3 Conference Rooms 71 Offices Private Terrace