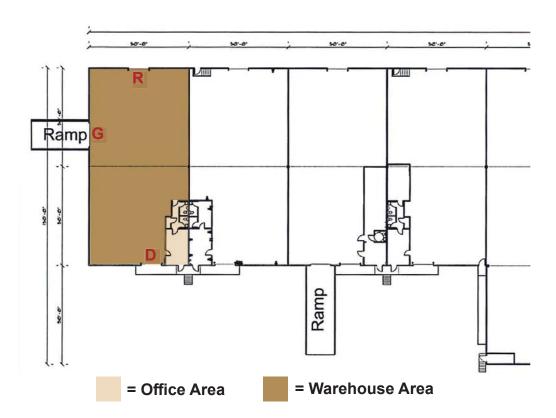

# PHOTO / FLOOR PLAN:

G = Grade door D = Dock Door R = Rail door

## PHOTOS / FLOOR PLAN:

At just over 5,000 SF, this industrial space is an ideal solution for your business needs. It has a 4,768 SF warehouse and a 357 SF Office with Restrooms, 1 ramped Grade Door, 1 Dock Door and 1 Rail Door.

### **SPACE FEATURES**

+ 5,125 SF shell with 4,768 SF warehouse area and 357 SF office area.

.....

- + 1 dock high door.
- + 1 ramped grade door.

- + 1 rail door.
- + Clear height 26'.
- + One 125 amp panel and one 100 amp panel.