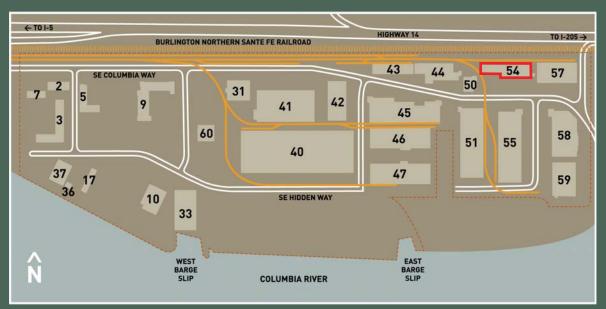

## **BUILDING 54**

Situated just off of I-5, this contemporary distribution building features rail service, grade and dock high doors.

# **PARK FEATURES**

- + 2,400,000 SF across 27 buildings.
- + Multi-use buildings can fit various use needs.
- + Over 52 acres of outside storage.
- + Just off Highway 14 for easy access to I-5 and I-205.
- + Zoned for heavy industrial and light Industrial.

- + Twice daily rail service to various buildings.
- + On-site management team.

- + Onsite truck scale.
- + Onsite truck wash.
- + 2 barge slips (up to 100 ft wide).
- + Local ownership.
- + Washington State tax benefits.
- + Corporate business park amenities.