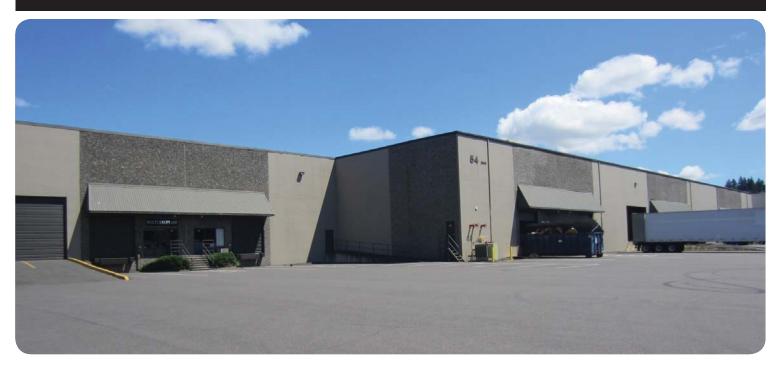

## **BUILDING 54**

Situated just off of I-5, this contemporary distribution building features rail service, grade and dock high doors.

## PHOTOS / FLOOR PLAN:

At just over 5,000 SF, this industrial space is an ideal solution for your business needs. It has a 4,768 SF warehouse and a 357 SF Office with Restrooms, 1 ramped Grade Door, 1 Dock Door and 1 Rail Door.