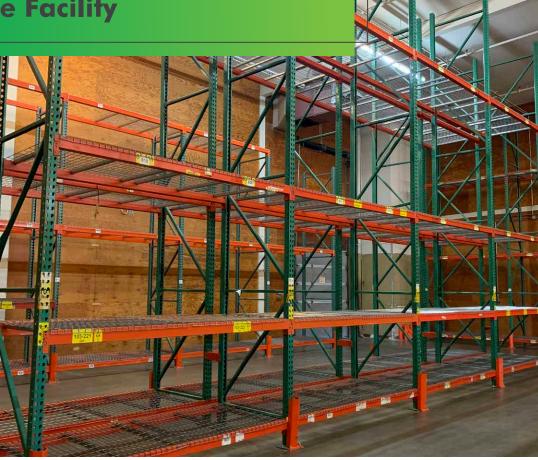

## PROPERTY HIGHLIGHTS

- Flexible storage/warehouse space
- 22' clear height
- Two dock high loading doors
- Racking included
- Short-term, month to month options