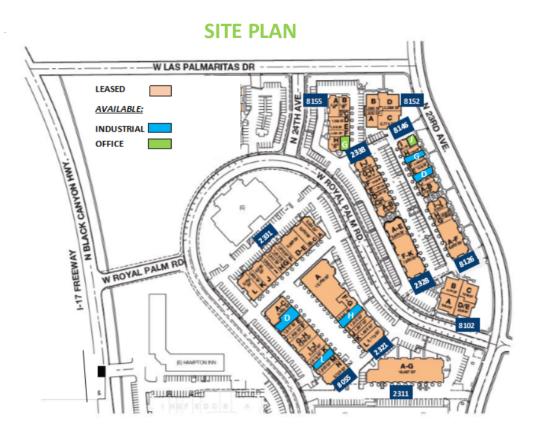

**AVAILABILITY & SITE PLAN** 

### **AVAILABILITY**

| INDUSTRIAL   RATE: \$1.01 SF   INDUSTRIAL GROSS LEASE |     |       |                                                                         |  |  |
|-------------------------------------------------------|-----|-------|-------------------------------------------------------------------------|--|--|
| BUILDING                                              | STE | ±SF   | NOTES                                                                   |  |  |
| 8055 N. 24th Ave.                                     | L   | 1,627 | 2 Offices, Lobby, Open Area, Evap. Warehouse,<br>2 Bathrooms            |  |  |
| 8055 N. 24th Ave.                                     | D   | 2,825 | 2 Offices, Lobby, Open Area, Evap. Warehouse,<br>2 Bathrooms            |  |  |
| 2321 W. Royal Palm Rd.                                | н   | 1,607 | 2 Offices, Open Area, Break Rm., A/C Warehouse,<br>1 Bathroom           |  |  |
| 8146 N. 23rd Ave.                                     | D   | 1,196 | 2 Offices, Lobby, Evap. Warehouse, 1 Bathroom                           |  |  |
| 8146 N. 23rd Ave.                                     | G   | 1,200 | 1 Office, Conference Rm, Lobby, A/C Warehouse,<br>1 Bathroom            |  |  |
|                                                       |     |       |                                                                         |  |  |
| OFFICE   RATE: \$1.05 SF   INDUSTRIAL GROSS LEASE     |     |       |                                                                         |  |  |
| BUILDING                                              | STE | ±SF   | NOTES                                                                   |  |  |
| 8146 N. 23rd Ave.                                     | J   | 1,120 | 2 Offices, Open Office, Conference Rm, Lobby,<br>Break Area, 1 Bathroom |  |  |
| 8155 N. 24th Ave.                                     | G   | 1,200 | Open Office, Office, Conference Room, 1 Bathroom                        |  |  |