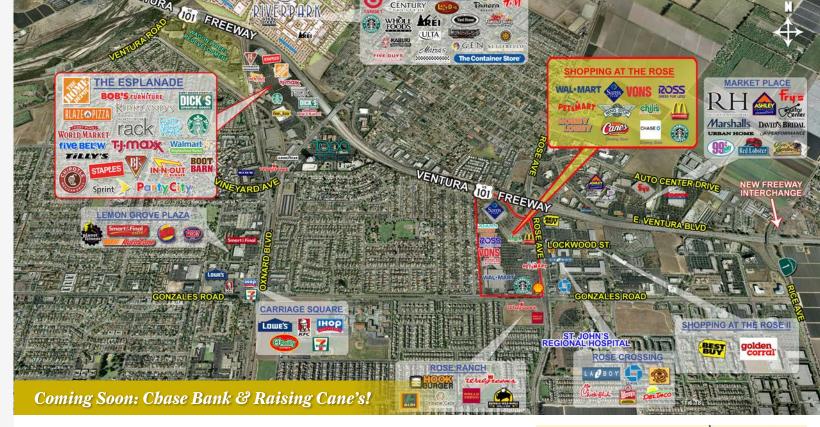

#### Lisa Shields

805.879.9639 lshields@radiusgroup.com CA Lic. 01742786

550,000+ square foot power center anchored by Wal-Mart, Sam's Club, Ross, Vons, Joann's, PetSmart, Hobby Lobby, new Starbucks drive-thru and more. Close proximity to Best Buy, Costco, Fry's, Marshall's, Ashley Furniture, Guitar Center, Walgreens, Wells Fargo Bank, Oxnard Auto Mall and Saint John's Regional Medical Center.

 Strategically positioned within West Ventura County's Retail Corridor at the Ventura 101 Freeway and Rose Avenue in Oxnard with excellent freeway access and visibility

**AvailableSpaces** 

2,000 SF

3,000 SF