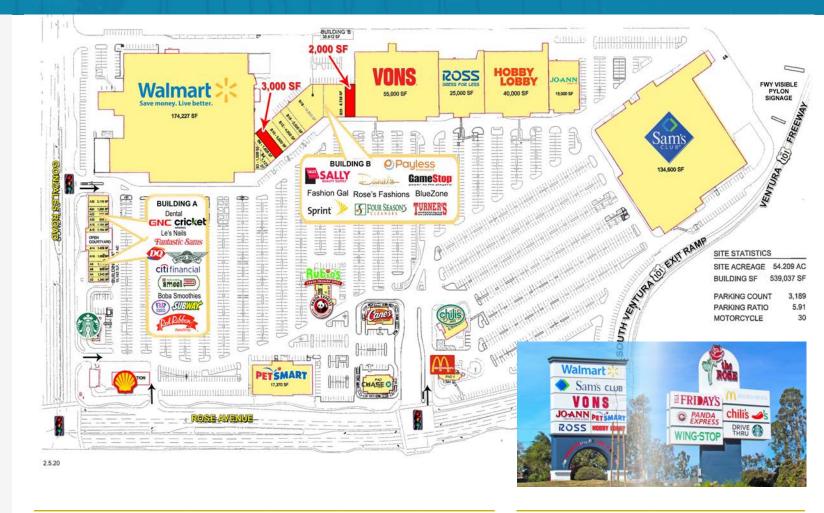

#### Lisa Shields

805.879.9639 lshields@radiusgroup.com CA Lic. 01742786

550,000+ square foot power center anchored by Wal-Mart, Sam's Club, Ross, Vons, Joann's, PetSmart, Hobby Lobby, new Starbucks drive-thru and more. Close proximity to Best Buy, Costco, Fry's, Marshall's, Ashley Furniture, Guitar Center, Walgreens, Wells Fargo Bank, Oxnard Auto Mall and Saint John's Regional Medical Center.

 Strategically positioned within West Ventura County's Retail Corridor at the Ventura 101 Freeway and Rose Avenue in Oxnard with excellent freeway access and visibility

**AvailableSpaces** 

2,000 SF

3,000 SF