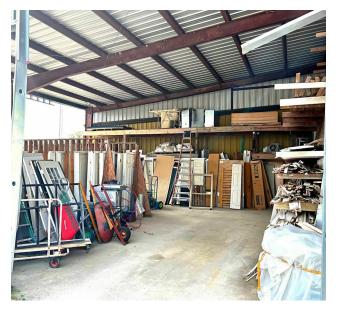

#### **PROPERTY HIGHLIGHTS**

- ±28,500 SF Office/Warehouse Building
- ±18,500 SF Climate Controlled & Sprinklered
- 3 Roll Up Doors
- ±1.6 Acres Stabilized Laydown Yard

#### **PROPERTY OVERVIEW**

15735 Florida Boulevard is a ±28,500 SF flex space on a heavily trafficked artery in Baton Rouge, Louisiana. The building is an extremely versatile space with the ability to service a vast array of users. It's Light Industrial Zoning (M1 District) permits light manufacturing, fabricating, processing, and wholesale distribution activities located near or adjacent to major thoroughfares. It's strategic location offers easy access to all of Baton Rouge, Denham Springs and Central, along with great exposure and visibility with average daily traffic counts in excess of 20,000 vehicles. Additionally, the property is located approximately 0.02 miles from the Florida Boulevard and O'Neal Lane intersection.