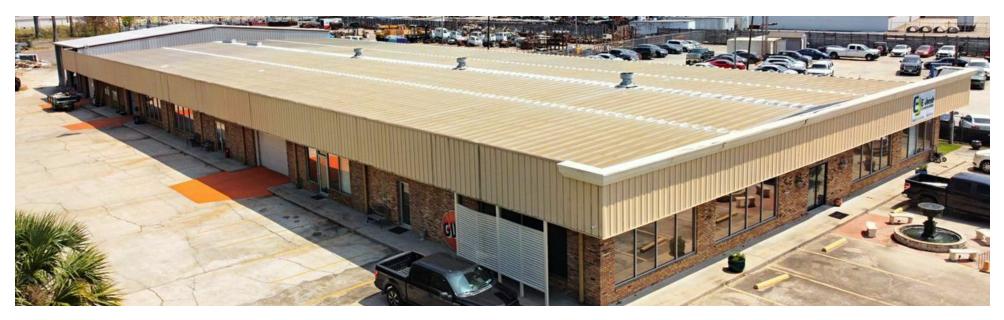

# ±28,500 SF Flex Space

NO.

15735 Florida Blvd, Baton Rouge, LA 70819

Presented By:

Travis Thornton O: 225.295.0800 | C: 225.572.5689 tthornton@latterblum.com

#### **PROPERTY HIGHLIGHTS**

- ±28,500 SF Office/Warehouse Building
- ±18,500 SF Climate Controlled & Sprinklered
- 3 Roll Up Doors
- ±1.6 Acres Stabilized Laydown Yard

#### **PROPERTY OVERVIEW**

15735 Florida Boulevard is a ±28,500 SF flex space on a heavily trafficked artery in Baton Rouge, Louisiana. The building is an extremely versatile space with the ability to service a vast array of users. It's Light Industrial Zoning (M1 District) permits light manufacturing, fabricating, processing, and wholesale distribution activities located near or adjacent to major thoroughfares. It's strategic location offers easy access to all of Baton Rouge, Denham Springs and Central, along with great exposure and visibility with average daily traffic counts in excess of 20,000 vehicles. Additionally, the property is located approximately 0.02 miles from the Florida Boulevard and O'Neal Lane intersection.