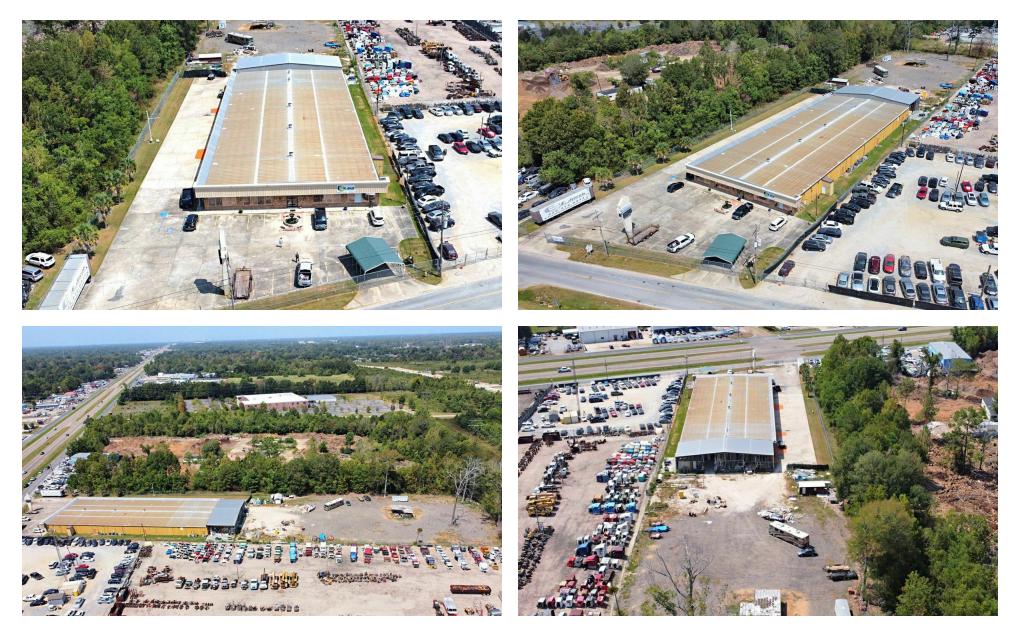

#### **PROPERTY HIGHLIGHTS**

- ±28,500 SF Office/Warehouse Building
- ±18,500 SF Climate Controlled & Sprinklered
- 3 Roll Up Doors
- ±1.6 Acres Stabilized Laydown Yard

#### **PROPERTY OVERVIEW**

15735 Florida Boulevard is a ±28,500 SF flex space on a heavily trafficked artery in Baton Rouge, Louisiana. The building is an extremely versatile space with the ability to service a vast array of users. It's Light Industrial Zoning (M1 District) permits light manufacturing, fabricating, processing, and wholesale distribution activities located near or adjacent to major thoroughfares. It's strategic location offers easy access to all of Baton Rouge, Denham Springs and Central, along with great exposure and visibility with average daily traffic counts in excess of 20,000 vehicles. Additionally, the property is located approximately 0.02 miles from the Florida Boulevard and O'Neal Lane intersection.