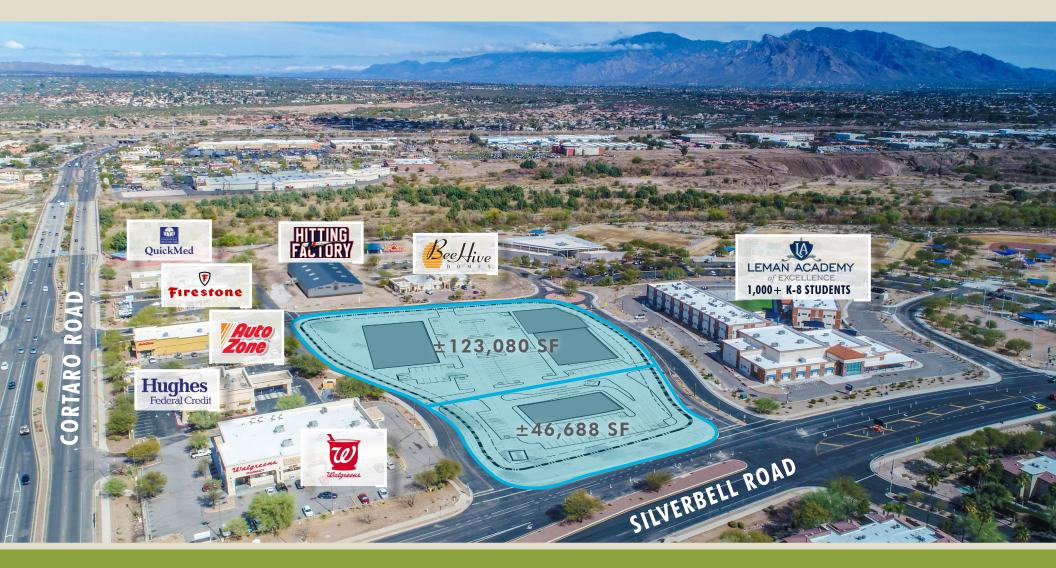

## AMENITIES MAP

#### **PROPERTY INFO:**

- + Adjacent to Silverbell-Cortaro District Park, the Wheeler-Taft Abbett, Sr. Pima County Public Library, and Leman Academy of Excellence with an enrollment of 1,000+ students.
- + Located in the Continental Ranch/Reserve trade area.
- + Easy access to Interstate 10.
- + Near the Arizona Pavilions retail development with anchors Super Walmart, Kohl's, L.A. Fitness, and Harkins Theatre.
- + Finished pad with all utilities at or near parcel boundaries.
- Property is located within a specific plan and allows for medical, retail, and office uses.
- + Monument signage available.