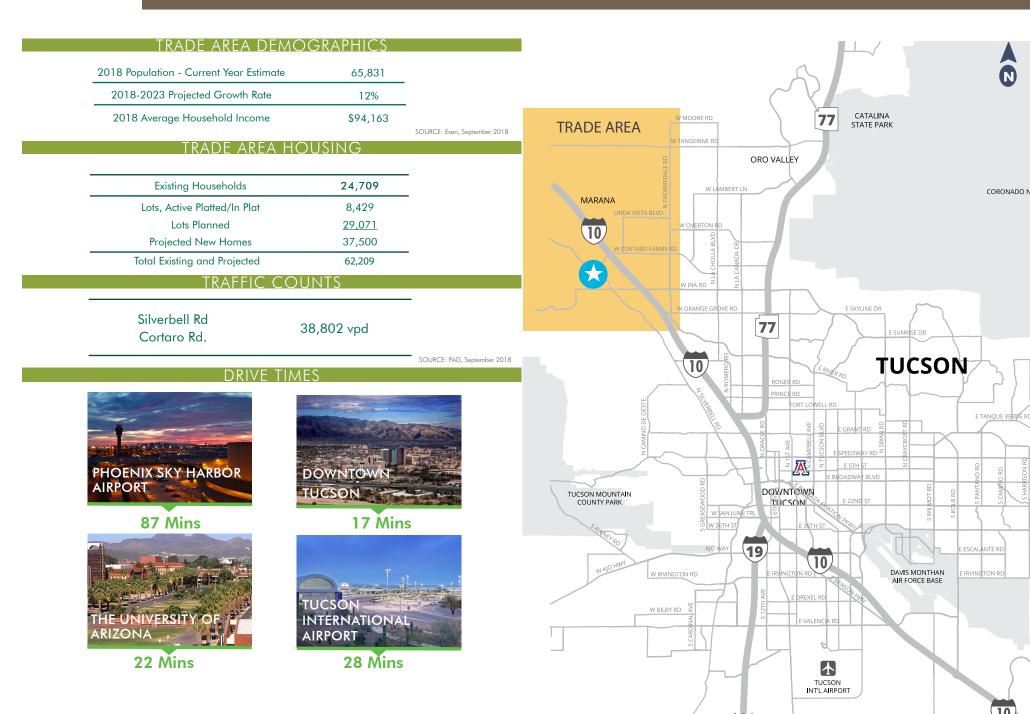

917 RYAN.EUSTICE@CBRE.COM JEFF CASPER SENIOR ASSOCIATE +1 520 323 5181 JEFF.CASPER@CBRE.COM

**CBRE** 

# PROPERTY HIGHLIGHTS

ROAL

#### **PROPERTY INFO:**

- + Adjacent to Silverbell-Cortaro District Park, the Wheeler-Taft Abbett, Sr. Pima County Public Library, and Leman Academy of Excellence with an enrollment of 1,000+ students.
- + Located in the Continental Ranch/Reserve trade area.
- + Easy access to Interstate 10.
- + Near the Arizona Pavilions retail development with anchors Super Walmart, Kohl's, L.A. Fitness, and Harkins Theatre.
- + Finished pad with all utilities at or near parcel boundaries.
- Property is located within a specific plan and allows for medical, retail, and office uses.
- + Monument signage available.

WHEELER-TAFT ABBETT

CROSSROADS



## PROPERTY HIGHLIGHTS



## AMENITIES MAP



#### CONTACT US

RYAN EUSTICE VICE PRESIDENT +1 602 735 1917 RYAN.EUSTICE@CBRE.COM JEFF CASPER SENIOR ASSOCIATE +1 520 323 5181 JEFF.CASPER@CBRE.COM

© 2019 CBRE, Inc. All rights reserved. This information has been obtained from sources believed reliable, but has not been verified for accuracy or completeness. Any projections, opinions, or estimates are subject to uncertainty. The information may not represent the current or future performance of the property. You and your advisors should conduct a careful, independent investigation of the property and verify all information. Any reliance on this information is solely at your own risk. CBRE and the CBRE logo are service marks of CBRE, Inc. and/or its affiliated or related companies in the United States and other count