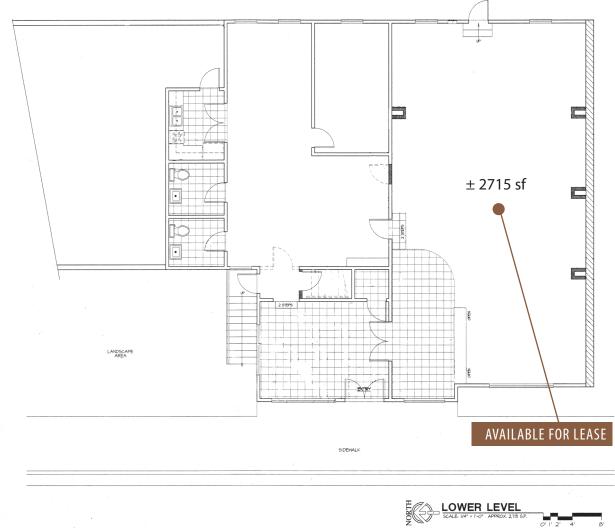

Downtown
- Approx. 6,984 sf / 7,800 sf lot, 2 Suite Building [Upper 3000 sf/Lower 3984 sf]
- Available for Occupancy [lower]
- Integrate into the Vibrant Downtown Live/Work Community and Join corner neighbors Fluid State, Ventiki with close proximity of the New Boutique Hotel San Buena Under Construction.
- Tenant is Month-to-Month Tenancy



Located in Historic Downtown — home to many Restaurants, Shops, Theater, Beaches, Pier, City Hall, State Fairgrounds, San Buenaventura *Mission, Metrolink, Parks, Post Office* + *More* 

#### Real Estate Investments | Property Management





Real Estate Investments | Property Management



upper floorplan — approx useable 4269 sf



#### Real Estate Investments | Property Management



## 700 East Main Street lower floorplan- approx useable 2715 sf



### Real Estate Investments | Property Management



assessor's map



#### Real Estate Investments | Property Management





### Real Estate Investments | Property Management



westside second suite entrance



### Real Estate Investments | Property Management



Veraportar VENTANA

### Real Estate Investments | Property Management





### Real Estate Investments | Property Management