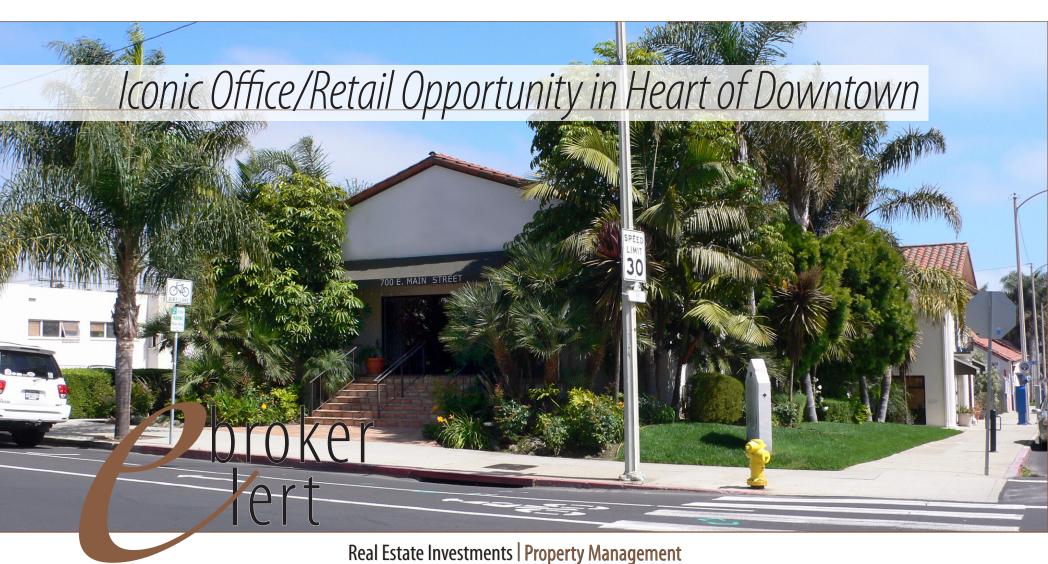

# Iconic Office/Retail For Building Opportunity

### 700 East Main Street Ventura • California

### \$1,975,000

- Iconic Corner–Situated Multi–Level 1929 Classical/Colonial Revival Office/Retail Building in Historic Downtown
- Approx. 6,984 sf / 7,800 sf lot, 2 Suite Building [Upper 3000 sf/Lower 3984 sf]
- Available for Occupancy [lower]
- Integrate into the Vibrant Downtown Live/Work Community and Join corner neighbors Fluid State, Ventiki with close proximity of the New Boutique Hotel San Buena Under Construction.
- Tenant is Month-to-Month Tenancy

Located in Historic Downtown — home to many Restaurants, Shops, Theater, Beaches, Pier, City Hall, State Fairgrounds, San Buenaventura *Mission, Metrolink, Parks, Post Office* + *More* 