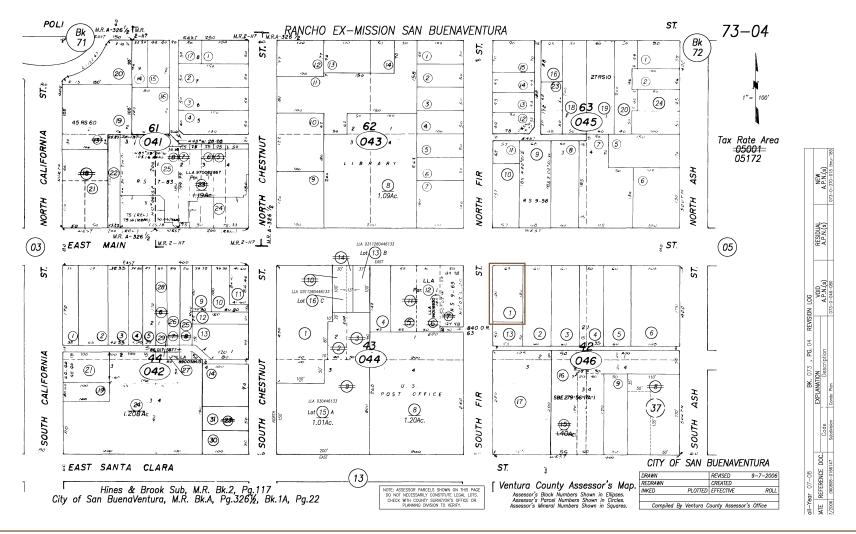

0 sf/Lower 3984 sf]
- Available for Occupancy [lower]
- Integrate into the Vibrant Downtown Live/Work Community and Join corner neighbors Fluid State, Ventiki with close proximity of the New Boutique Hotel San Buena Under Construction.
- Tenant is Month-to-Month Tenancy



Located in Historic Downtown — home to many Restaurants, Shops, Theater, Beaches, Pier, City Hall, State Fairgrounds, San Buenaventura *Mission, Metrolink, Parks, Post Office* + *More* 

#### Real Estate Investments | Property Management





Real Estate Investments | Property Management



upper floorplan — approx useable 4269 sf



#### Real Estate Investments | Property Management



## 700 East Main Street lower floorplan- approx useable 2715 sf



### Real Estate Investments | Property Management



assessor's map



#### Real Estate Investments | Property Management





### Real Estate Investments | Property Management



westside second suite entrance



### Real Estate Investments | Property Management



Veraportar VENTANA

### Real Estate Investments | Property Management





### Real Estate Investments | Property Management