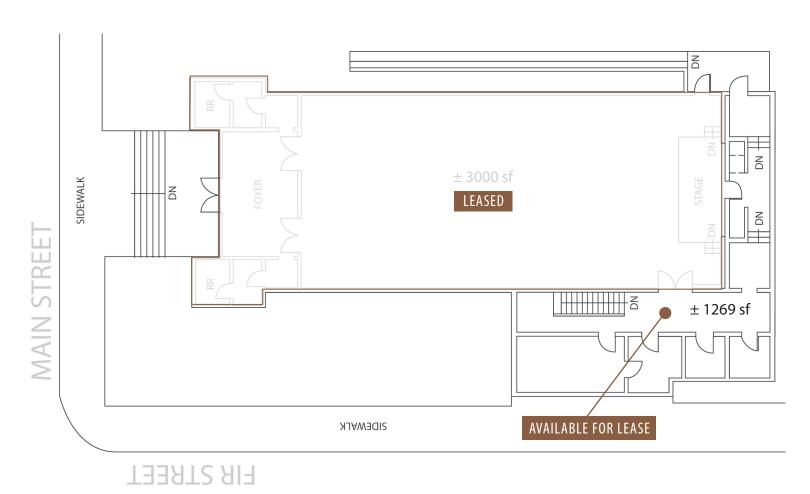

#### Real Estate Investments | Property Management

Real Estate Investments | Property Management

upper floorplan — approx useable 4269 sf

## 700 East Main Street lower floorplan- approx useable 2715 sf