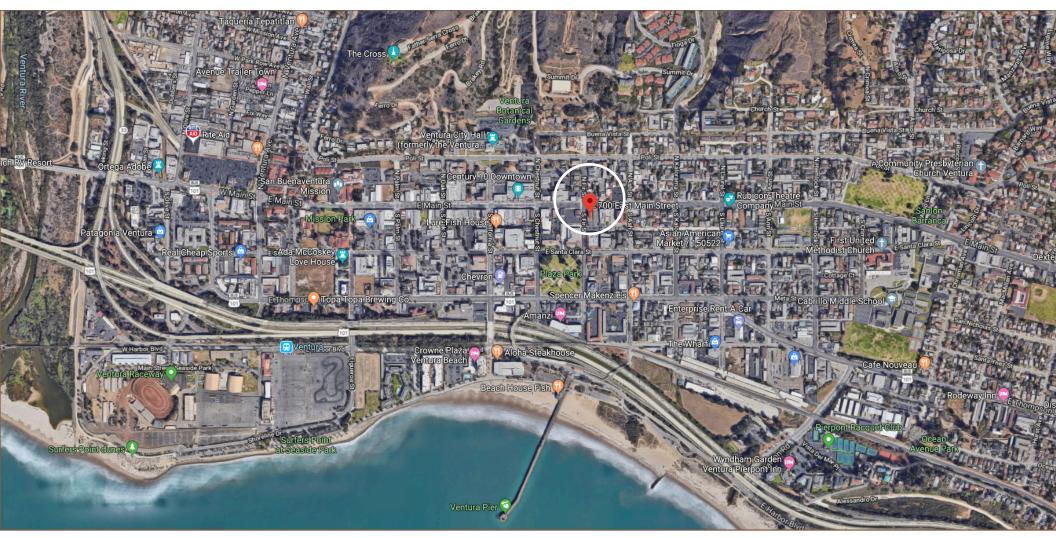

Located in Historic Downtown — home to many Restaurants, Shops, Theater, Beaches, Pier, City Hall, State Fairgrounds, San Buenaventura *Mission, Metrolink, Parks, Post Office* + *More* 