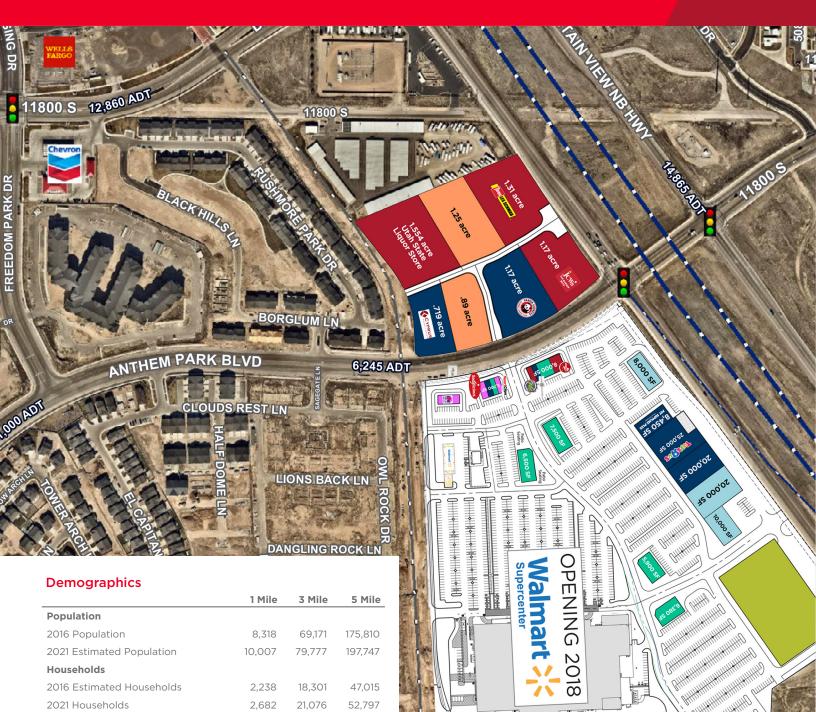

# **Mountain View Corridor &**

Anthem Park blvd / Herriman, Utah

Pads for sale on Mountain View Corridor, future on/off ramp with access off of Anthem Park blvd & Herriman Main Street

### **Property Highlights**

- Adjacent to new Walmart Super Center
- Great visibility from Mountain
  View Corridor
- Near Herriman High School & new middle school
- 0.89 2.55 acres available

### John Owens

Executive Director +1 801 303 5435 john.owens@cushwake.com

2016 Est. Median HH Income

2016 Est. Average HH Income

2016 Est. Per Capita HH Income

### **Nick Clark**

\$77,360

\$95,456

Senior Director +1 801 303 5430 nick.clark@cushwake.com

\$25,205 \$26,764

\$85,871

\$101,518

\$85,704

\$101.492

\$27,227