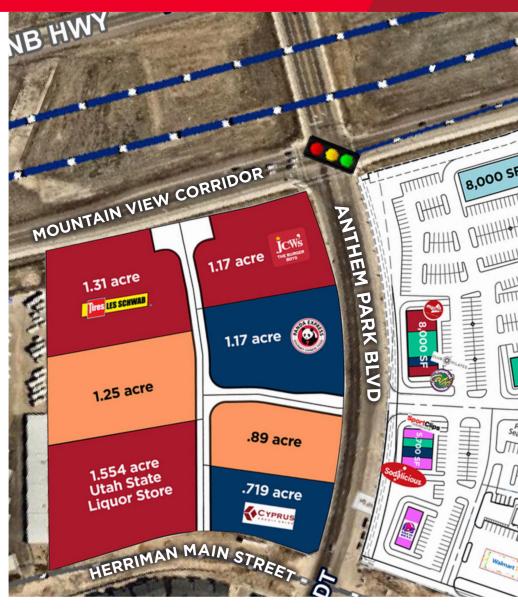

# **Mountain View Corridor &**

Anthem Park blvd / Herriman, Utah

Pads for sale on Mountain View Corridor, future on/off ramp with access off of Anthem Park blvd & Herriman Main Street

### **Property Highlights**

- Adjacent to new Walmart Super Center
- Great visibility from Mountain
  View Corridor
- Near Herriman High School & new middle school
- 0.89 2.55 acres available