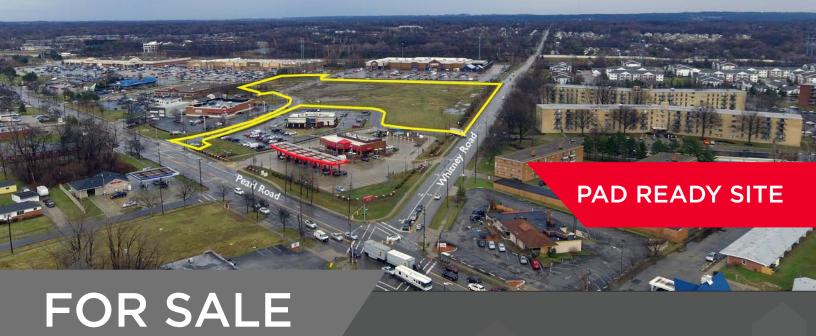

8871 Pearl Road Strongsville, Ohio 4<u>4136</u>

## BUILD FOR GROWTH. POSITION FOR SUCCESS.

- 11.89 acres of prime land for commercial development
- 785' of frontage along Whitney Road
- "General Business District" zoning
- Two curb cuts in place with access along Pearl Road and Whitney Road
- Easy access to I-71 and I-80 (The Ohio Turnpike)
- Join surrounding retailers Lowes, Walmart, Home Depot, Levin Furniture, Buffalo Wild Wings, Sheetz, Gordon Food Services, McDonalds and O'Charley's