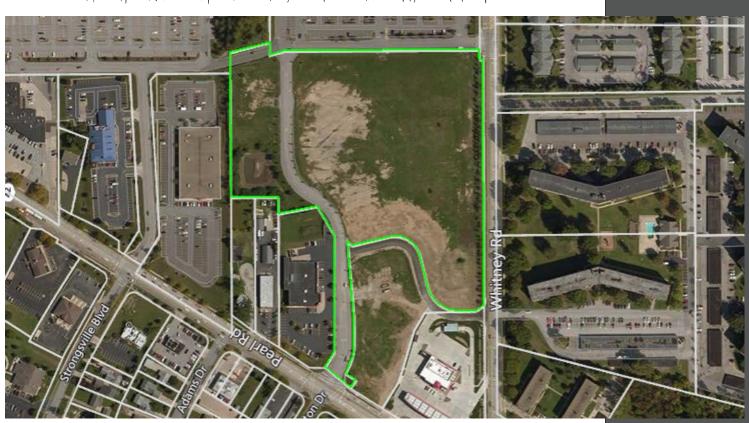

lopment
- 785' of frontage along Whitney Road
- "General Business District" zoning
- Two curb cuts in place with access along Pearl Road and Whitney Road
- Easy access to I-71 and I-80 (The Ohio Turnpike)
- Join surrounding retailers Lowes, Walmart, Home Depot, Levin Furniture, Buffalo Wild Wings, Sheetz, Gordon Food Services, McDonalds and O'Charley's

RICO A. PIETRO, SIOR • Principal 216.525.1473 • rpietro@crescorealestate.com

**GEORGE J. POFOK, CCIM, SIOR** • Senior Vice President 216.525.1469 • gpofok@crescorealestate.com

**ELIOT KIJEWSKI, SIOR** • Senior Vice President 216.525.1487 • ekijewski@crescorealestate.com

**PAUL DIVINCENZO •** Sales Associate 216.525.1470 • pdivincenzo@crescorealestate.com





# PARCEL DRAWING



# LOCATION AERIAL Corporate Neighbors



## PARCEL AERIAL



## DEMOGRAPHICS

| Population           | 2017        |                         |  |
|----------------------|-------------|-------------------------|--|
| 3 Miles              | 60,129      |                         |  |
| 5 Miles              | 158,504     |                         |  |
| Households           | 2017        |                         |  |
| 3 Miles              | 25,582      |                         |  |
| 5 Miles              | 66,192      |                         |  |
| 2017 Annual Spending |             |                         |  |
| 3 Miles              | \$642,899   |                         |  |
| 5 Miles              | \$1,672,298 |                         |  |
| Income               | Median      | Average                 |  |
| 3 Miles              | \$62,960