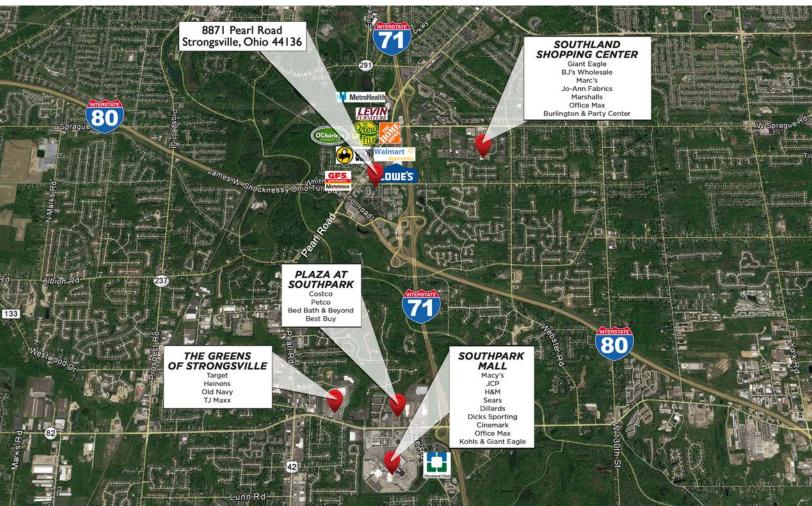

for commercial development
- 785' of frontage along Whitney Road
- "General Business District" zoning
- Two curb cuts in place with access along Pearl Road and Whitney Road
- Easy access to I-71 and I-80 (The Ohio Turnpike)
- Join surrounding retailers Lowes, Walmart, Home Depot, Levin Furniture, Buffalo Wild Wings, Sheetz, Gordon Food Services, McDonalds and O'Charley's

RICO A. PIETRO, SIOR • Principal 216.525.1473 • rpietro@crescorealestate.com

**GEORGE J. POFOK, CCIM, SIOR** • Senior Vice President 216.525.1469 • gpofok@crescorealestate.com

**ELIOT KIJEWSKI, SIOR** • Senior Vice President 216.525.1487 • ekijewski@crescorealestate.com

**PAUL DIVINCENZO •** Sales Associate 216.525.1470 • pdivincenzo@crescorealestate.com





# PARCEL DRAWING



# LOCATION AERIAL Corporate Neighbors



## PARCEL AERIAL



## DEMOGRAPHICS

| Population           | 2017        |                         |  |
|----------------------|-------------|-------------------------|--|
| 3 Miles              | 60,129      |                         |  |
| 5 Miles              | 158,504     |                         |  |
| Households           | 2017        |                         |  |
| 3 Miles              | 25,582      |                         |  |
| 5 Miles              | 66,192      |                         |  |
| 2017 Annual Spending |             |                         |  |
| 3 Miles              | \$642,899   |                         |  |
| 5 Miles              | \$1,672,298 |                         |  |
| Income               | Median      | Average                 |  |
| 3 Miles