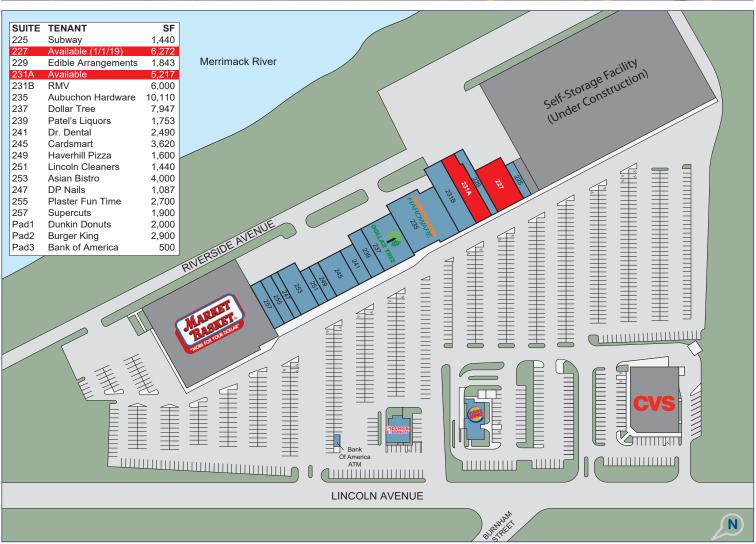

sewer

Available: 5,217+/-sf Year Built / 1960, partially

6,272 +/- sf demolished and Renovated: Zoning: rebuilt in 1985

Commercial Highway

(CH)

255 Lincoln Avenue in Haverhill, MA is a 63,203 +/- sf neighborhood shopping center located in a densely populated market. Rivers Edge Plaza is anchored by Market Basket, CVS, and Aubuchon Hardware. The center is also home to other well-known tenants such as Cardsmart, Supercuts, Dollar Tree and Dunkin' Donuts. Demographics for the area boast more than 86,000 residents and an average household income of over \$81,000 within a 5 mile radius. Rivers Edge Plaza is desirably situated, with excellent visibility from Route 97, experiencing traffic counts of almost 20,000 +/- vehicles per day, making it convenient stop for everyone in the surrounding area.