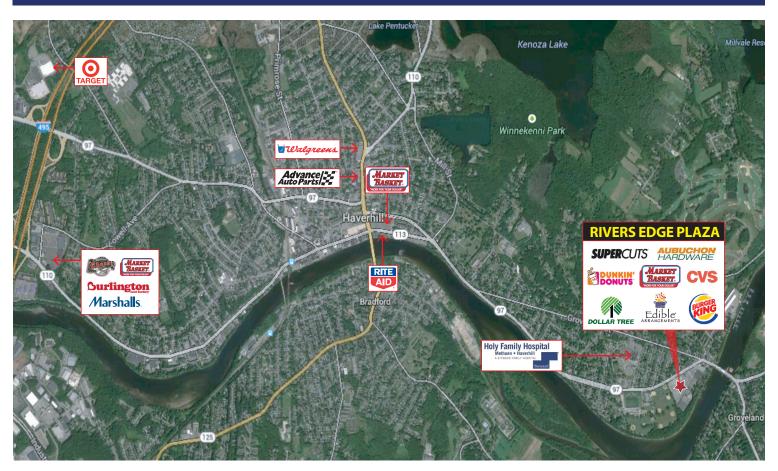

255 Lincoln Avenue in Haverhill, MA is a 63,203 +/- sf neighborhood shopping center located in a densely populated market. Rivers Edge Plaza is anchored by Market Basket, CVS, and Aubuchon Hardware. The center is also home to other well-known tenants such as Cardsmart, Supercuts, Dollar Tree and Dunkin' Donuts. Demographics for the area boast more than 86,000 residents and an average household income of over \$81,000 within a 5 mile radius. Rivers Edge Plaza is desirably situated, with excellent visibility from Route 97, experiencing traffic counts of almost 20,000 +/- vehicles per day, making it convenient stop for everyone in the surrounding area.