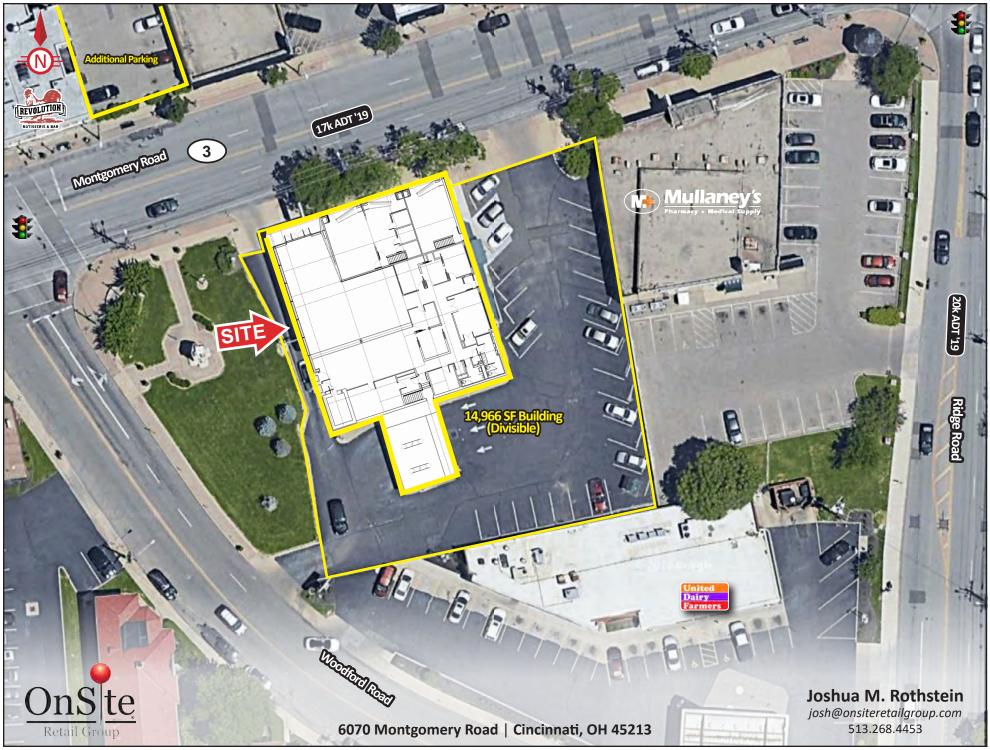

#### PROPERTY HIGHLIGHTS

- Premier Two-Story Space at the Gateway to Pleasant Ridge's Business District
- 60+ Dedicated Parking Spaces Available
- Signalized Intersection, Easy Access, Pylon Signage & Rooftop Bar Possibility
- In the Heart of Pleasant Ridge's Resurging Business District
- Momentum Building Rapidly with NEW Residents, Brewpubs, Restaurants, Shops and Cafés
- Capture Suburbanites in this Up- and-Coming Urban Setting

Montgomery Road: 20,000 ADT Ridge Road: 17,000 ADT