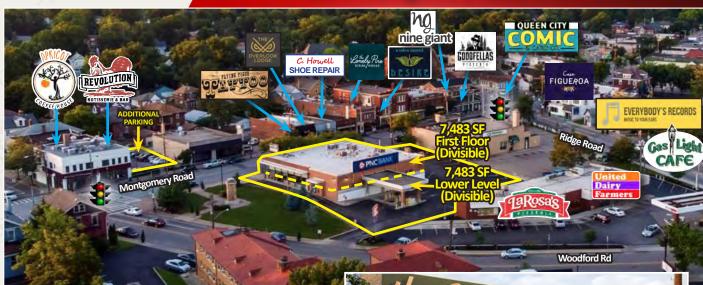

# **FOR LEASE**

Former Pleasant Ridge PNC Bank 6070 Montgomery Road, Cincinnati, OH 45213

#### PROPERTY HIGHLIGHTS

- Premier Two-Story Space at the Gateway to Pleasant Ridge's Business District
- 60+ Dedicated Parking Spaces Available
- Signalized Intersection, Easy Access, Pylon Signage & Rooftop Bar Possibility
- In the Heart of Pleasant Ridge's Resurging Business District
- Momentum Building Rapidly with NEW Residents, Brewpubs, Restaurants, Shops and Cafés
- Capture Suburbanites in this Up- and-Coming Urban Setting

Montgomery Road: 20,000 ADT Ridge Road: 17,000 ADT

#### Joshua M. Rothstein

josh@onsiteretailgroup.com 513.268.4453