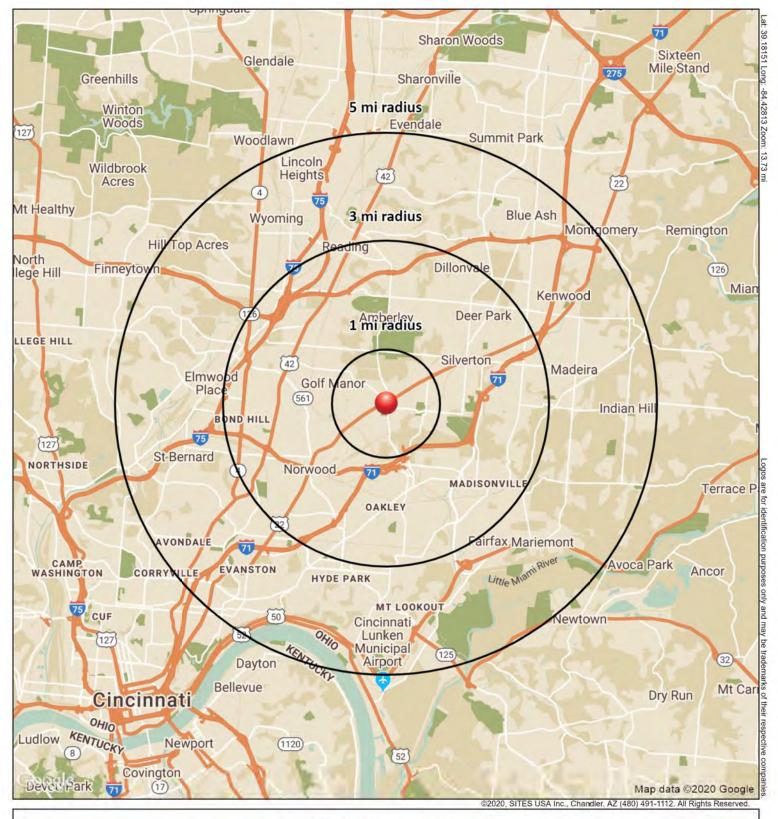

### **DEMOGRAPHICS**

| Year 2020            | 1 Mile   | 3 Mile   | 5 Mile   |
|----------------------|----------|----------|----------|
| Estimated Population | 13,252   | 106,210  | 236,302  |
| Median HH Income     | \$66,197 | \$59,245 | \$64,067 |
| Average HH Income    | \$77,839 | \$76,137 | \$87,683 |
| Daytime Population   | 5,281    | 77,393   | 171,911  |

### **SUMMARY PROFILE**

2000-2010 Census, 2019 Estimates with 2024 Projections

Lat/Lon: -84.4281/39.1816

This report was produced using data from private and government sources deemed to be reliable. The information herein is provided without representation or warranty.

|                        |                                                       |             | _           | RS1         |
|------------------------|-------------------------------------------------------|-------------|-------------|-------------|
| 6070                   | Montgomery Road                                       | 1 mi radius | 3 mi radius | 5 mi radius |
| Cinc                   | nnati, OH 45213                                       |             |             |             |
| POPULATION             | 2019 Estimated Population                             | 13,252      | 106,210     | 236,302     |
|                        | 2024 Projected Population                             | 13,065      | 106,353     | 240,025     |
|                        | 2010 Census Population                                | 13,865      | 105,959     | 234,116     |
|                        | 2000 Census Population                                | 15,003      | 116,940     | 256,810     |
|                        | Projected Annual Growth 2019 to 2024                  | -0.3%       | -           | 0.3%        |
|                        | Historical Annual Growth 2000 to 2019                 | -0.6%       | -0.5%       | -0.4%       |
|                        | 2019 Median Age                                       | 36.8        | 37.9        | 37.7        |
|                        | 2019 Estimated Households                             | 6,465       | 51,937      | 109,843     |
| ноиѕеногрѕ             | 2024 Projected Households                             | 6,316       | 51,525      | 110,584     |
|                        | 2010 Census Households                                | 6,476       | 49,479      | 104,323     |
| SEP                    | 2000 Census Households                                | 6,828       | 53,507      | 112,184     |
| lou                    | Projected Annual Growth 2019 to 2024                  | -0.5%       | -0.2%       | 0.1%        |
| _                      | Historical Annual Growth 2000 to 2019                 | -0.3%       | -0.2%       | -0.1%       |
|                        | 2019 Estimated White                                  | 46.7%       | 60.5%       | 61.2%       |
| RACE AND<br>ETHNICITY  | 2019 Estimated Black or African American              | 46.6%       | 32.9%       | 31.9%       |
|                        | 2019 Estimated Asian or Pacific Islander              | 1.7%        | 2.6%        | 3.1%        |
| 빙                      | 2019 Estimated American Indian or Native Alaskan      | 0.2%        | 0.2%        | 0.2%        |
| ₽₽                     | 2019 Estimated Other Races                            | 4.8%        | 3.8%        | 3.5%        |
|                        | 2019 Estimated Hispanic                               | 3.5%        | 3.6%        | 3.3%        |
| INCOME                 | 2019 Estimated Average Household Income               | \$77,839    | \$76,137    | \$87,683    |
|                        | 2019 Estimated Median Household Income                | \$66,197    | \$59,245    | \$64,067    |
|                        | 2019 Estimated Per Capita Income                      | \$38,052    | \$37,341    | \$40,908    |
| EDUCATION<br>(AGE 25+) | 2019 Estimated Elementary (Grade Level 0 to 8)        | 2.3%        | 2.9%        | 2.7%        |
|                        | 2019 Estimated Some High School (Grade Level 9 to 11) | 6.4%        | 7.0%        | 6.6%        |
|                        | 2019 Estimated High School Graduate                   | 19.0%       | 23.9%       | 23.3%       |
| CAT<br>E 2             | 2019 Estimated Some College                           | 18.8%       | 19.3%       | 18.1%       |
| PU(                    | 2019 Estimated Associates Degree Only                 | 8.6%        | 7.8%        | 7.0%        |
| Ш                      | 2019 Estimated Bachelors Degree Only                  | 27.5%       | 23.3%       | 24.1%       |
|                        | 2019 Estimated Graduate Degree                        | 17.3%       | 15.8%       | 18.2%       |
| S                      | 2019 Estimated Total Businesses                       | 421         | 5,076       | 12,002      |
| NES                    | 2019 Estimated Total Employees                        | 5,281       | 77,393      | 171,911     |
| BUSINESS               | 2019 Estimated Employee Population per Business       | 12.5        | 15.2        | 14.3        |
|                        | 2019 Estimated Residential Population per Business    | 31.5        | 20.9        | 19.7        |