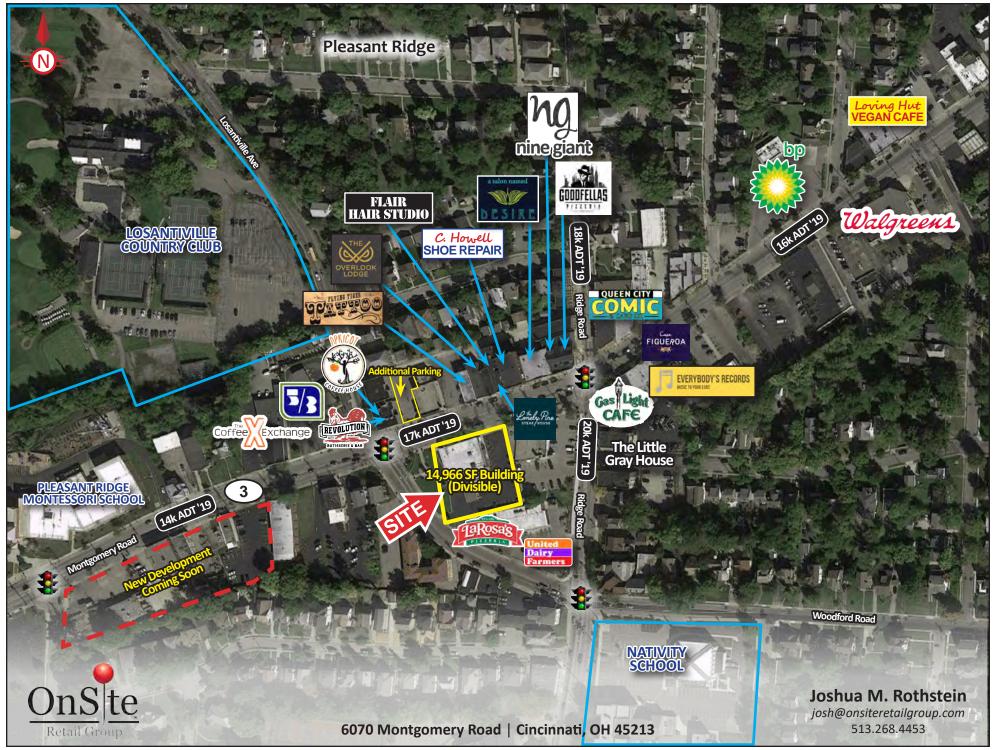

### For Lease

6070 Montgomery Road, Cincinnati, OH 45242

FIRST FLOOR, CONCEPTUAL OPTIONS

LOWER LEVEL, CONCEPTUAL OPTIONS

Joshua M. Rothstein josh@onsiteretailgroup.com 513.268.4453