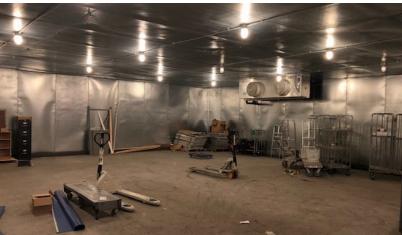

## **Property Highlights**

- ±4,800 SF of industrial space available for sale or lease
- ±200 SF of office space
- Property has a unique ±2,000 SF 30 degree below zero freezer
- Space has 2 ft thick slab with 2 more feet for extra weight in the freezer section
- Also includes liner panels and inverted loading docks with 18' eave height