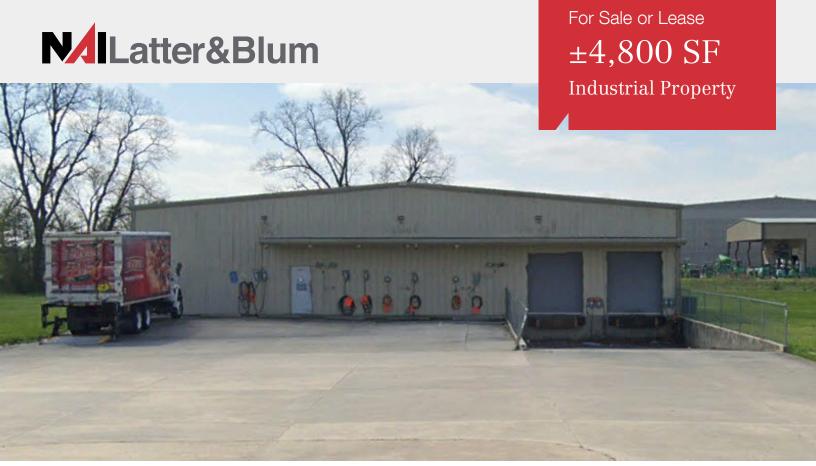

## **Property Highlights**

- ±4,800 SF of industrial space available for sale or lease
- ±200 SF of office space
- Property has a unique ±2,000 SF 30 degree below zero freezer
- Space has 2 ft thick slab with 2 more feet for extra weight in the freezer section
- Also includes liner panels and inverted loading docks with 18' eave height

### **Pricing**

Sale Price: \$499,000

Lease Rate: \$3,500 per month (NNN)