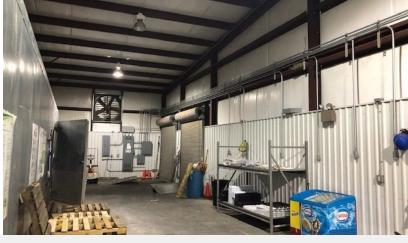

## **Property Highlights**

- ±4,800 SF of industrial space available for sale or lease
- ±200 SF of office space
- Property has a unique ±2,000 SF 30 degree below zero freezer
- Space has 2 ft thick slab with 2 more feet for extra weight in the freezer section
- Also includes liner panels and inverted loading docks with 18' eave height