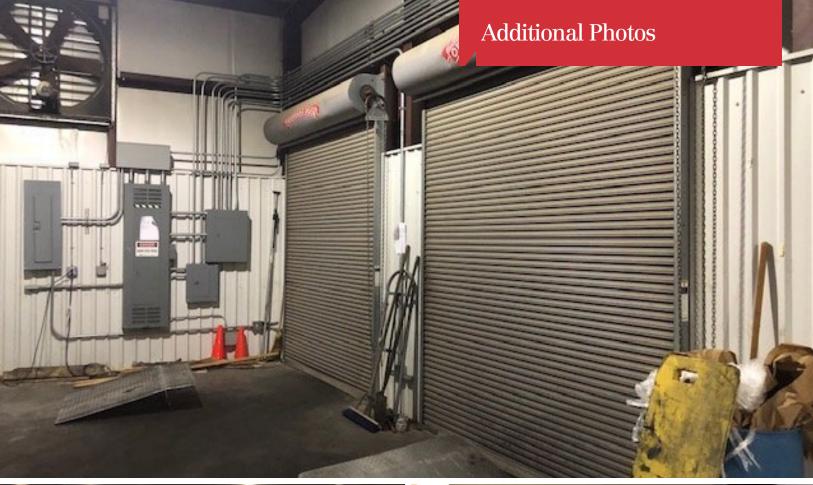

## **Property Highlights**

- ±4,800 SF of industrial space available for sale or lease
- ±200 SF of office space
- Property has a unique ±2,000 SF 30 degree below zero freezer
- Space has 2 ft thick slab with 2 more feet for extra weight in the freezer section
- Also includes liner panels and inverted loading docks with 18' eave height