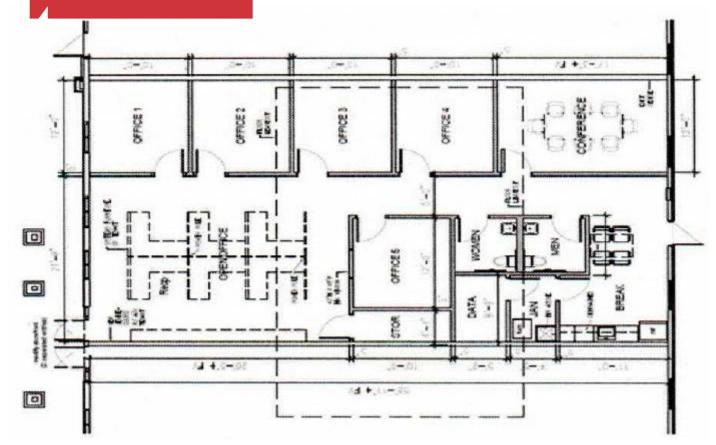

Available For Lease 2,085 SF Office Space

#### **Property Features**

- Built in 2008
- 2,085 SF Available
- Easy access to K-7
- Nearby amenities
- Move-in ready
- Lease Rate: \$14.00 PSF NNN

For more information: