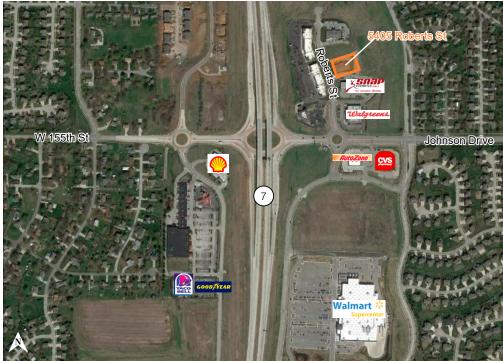

# Woodsonia West

5405 Roberts Street, Shawnee, KS

#### **Property Features**

- Built in 2008
- 2,085 SF Available
- Easy access to K-7
- Nearby amenities
- Move-in ready
- Lease Rate: \$14.00 PSF NNN

For more information: