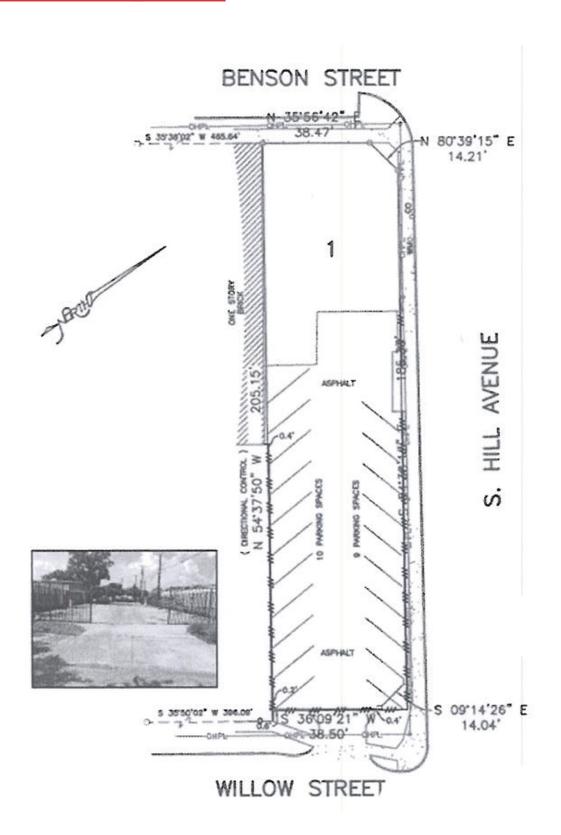

## 201 South Hill Avenue

Dallas, Texas 75226

### **Property Features**

- · Corner lot with paved parking in place
- Located on outskirts of popular Deep Ellum
- Santa Fe Trail access
- Site located outside of flood plain
- Nearby DART access
- Eligible for Deep Ellum T.I.F. Credit

# 201 South Hill Avenue

Dallas, Texas 75226