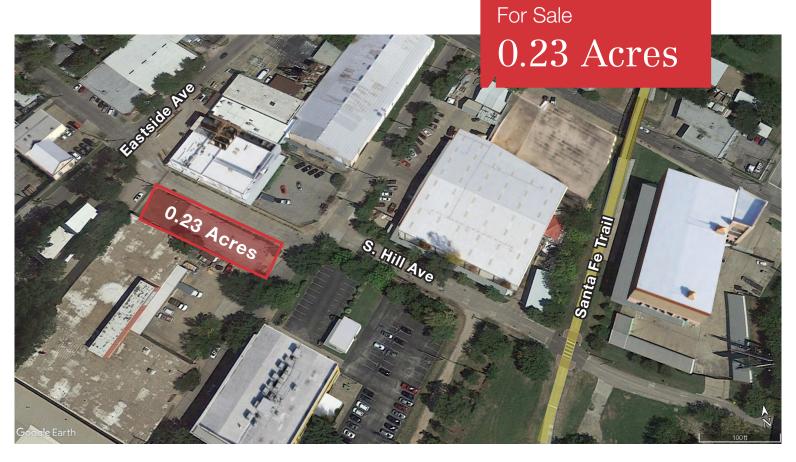

## 201 South Hill Avenue

Dallas, Texas 75226

### **Property Features**

- · Corner lot with paved parking in place
- Located on outskirts of popular Deep Ellum
- Santa Fe Trail access
- Site located outside of flood plain
- Nearby DART access
- Eligible for Deep Ellum T.I.F. Credit

# 201 South Hill Avenue

Dallas, Texas 75226