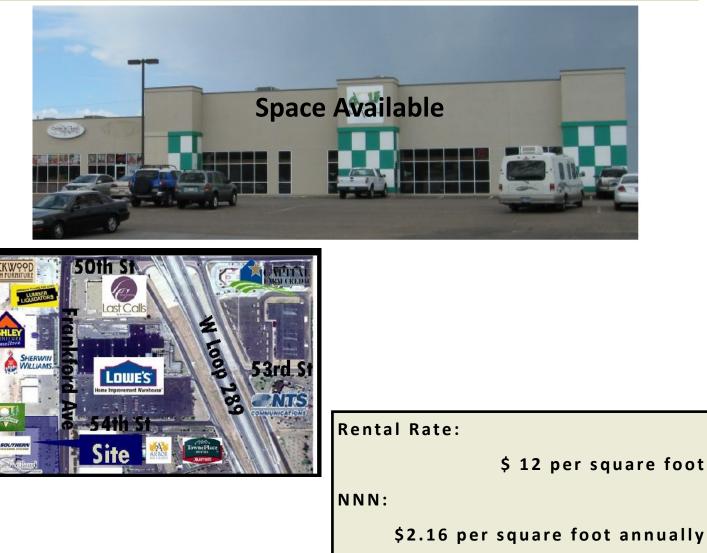

## NOW LEASING Frankford Business Park Lubbock, Texas

## 10,000 square feet of available space

Although the information contained herein has been obtained from sources believed to be reliable, CMS Properties and its managers, officers, members, agents and representatives do not guarantee, warrant, or make any representations as to the accuracy, reliability, or completeness of this information. CMS Properties assumes no responsibility and shall be held harmless for and against any damages cause by the use of the information herein. \*\*Pricing and Availability are subject to change and/or withdrawal without notice.