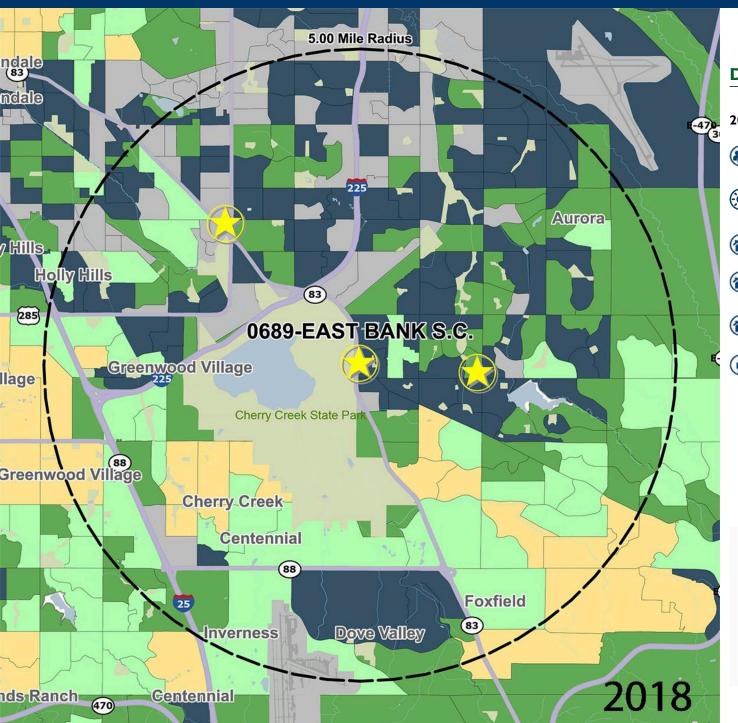

PARKER RD. & QUINCY RD., AURORA, CO

**DEMOGRAPHICS** ( P) AVG. HH **PER CAPITA DAYTIME** MED. HH **2018 ESTIMATES POPULATION** POPULATION **HOUSEHOLDS INCOME INCOME INCOME** 5,158 \$75,090 \$59,926 \$34,688 I MILE 11,522 6,627 3 MILE 119.123 109,316 48.858 \$83,735 \$64,730 \$34.549 386.071 414,949 158,708 \$87,845 \$67,568 5 MILE \$36,292 458,924 \$100.844 \$41.913 10 MILE 1.113.890 1.220.350 \$72.604

### **DEMOGRAPHICS**

| 2018 ESTIMATES       | I-MILE   | 3-MILE   | 5-MILE   |
|----------------------|----------|----------|----------|
| POPULATION           | 11,522   | 119,123  | 386,071  |
| DAYTIME POP          | 6,627    | 109,316  | 414,949  |
| (a) HOUSEHOLDS       | 5,158    | 48,858   | 158,708  |
| AVERAGE HH<br>INCOME | \$75,090 | \$83,735 | \$87,845 |
| MEDIAN HH<br>INCOME  | \$59,926 | \$64,730 | \$67,568 |
| PER CAPITA INCOME    | \$34,688 | \$34,549 | \$36,292 |

Trade Area Systems, Updates of 2010 Census Data by Synergos