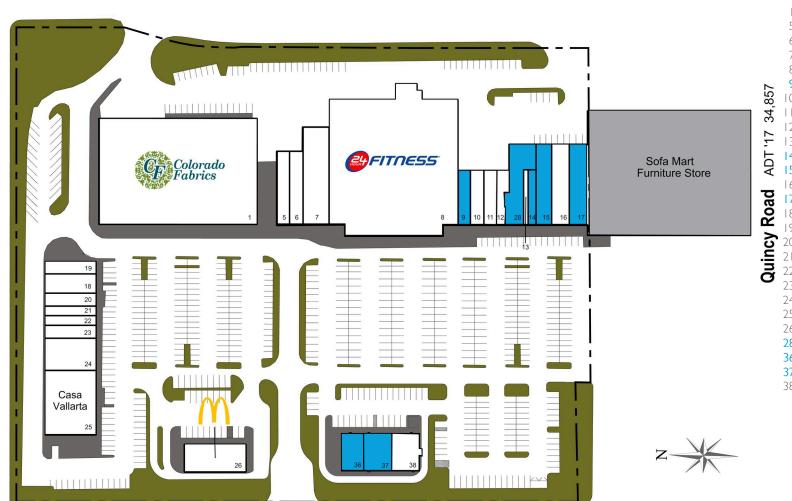

#### **BRITTANY GARNICK**

(720) 870-1210 | bgarnick@kimcorealty.com

PARKER RD. & QUINCY RD., AURORA, CO

**TENANT SQFT** Colorado Fabrics 40.421 2.200 5 EmNet Organics 2,200 6 Fit Republic 7 Pet Palace 5.600 24 Hour Fitness 41,896 9 Available 1.600 10 Zap Laser Center 1.600 11 Mark Anthony Flowers 1,600 12 Bethlehem Handicrafts 1,000 13 Charlie Hair Salon 658 14 Available 1.120 15 Available 2,250 16 Affordable Flooring & Remodel 3,030 Available 3.600 17 18 Mike's Stadium Sportcards 2,400 19 Pudge Brothers Pizza 1.600 20 La Vie Nails & Spa 1,600 S&S Beauty Care 1,200 22 Total Wellness Center 1.200 23 The Cleaning Authority 1,600 24 Any Garment Cleaners 4.000 25 Casa Vallarta 8.000 26 McDonald's 4,365 28 Available 3.985 36 Available 2,000 37 Available 2,468 2.550 38 Caribou Coffee & Einstein Bros

Parker Road ADT '17 72,100

Non-Controlled Availability

LEASING REPRESENTATIVE

**BRITTANY GARNICK** 

(720) 870-1210 | bgarnick@kimcorealty.com

PARKER RD. & QUINCY RD., AURORA, CO