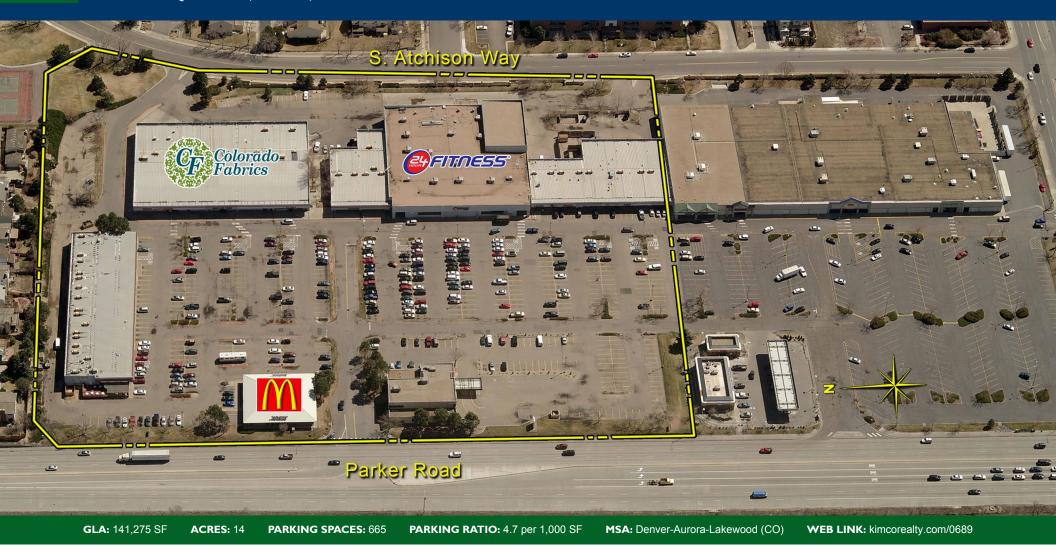

#### **BRITTANY GARNICK**

(720) 870-1210 | bgarnick@kimcorealty.com

PARKER RD. & QUINCY RD., AURORA, CO

**TENANT SQFT** Colorado Fabrics 40.421 2.200 5 EmNet Organics 2,200 6 Fit Republic 7 Pet Palace 5.600 24 Hour Fitness 41,896 9 Available 1.600 10 Zap Laser Center 1.600 11 Mark Anthony Flowers 1,600 12 Bethlehem Handicrafts 1,000 13 Charlie Hair Salon 658 14 Available 1.120 15 Available 2,250 16 Affordable Flooring & Remodel 3,030 Available 3.600 17 18 Mike's Stadium Sportcards 2,400 19 Pudge Brothers Pizza 1.600 20 La Vie Nails & Spa 1,600 S&S Beauty Care 1,200 22 Total Wellness Center 1.200 23 The Cleaning Authority 1,600 24 Any Garment Cleaners 4.000 25 Casa Vallarta 8.000 26 McDonald's 4,365 28 Available 3.985 36 Available 2,000 37 Available 2,468 2.550 38 Caribou Coffee & Einstein Bros

Parker Road ADT '17 72,100

Non-Controlled Availability

LEASING REPRESENTATIVE

**BRITTANY GARNICK** 

(720) 870-1210 | bgarnick@kimcorealty.com

PARKER RD. & QUINCY RD., AURORA, CO