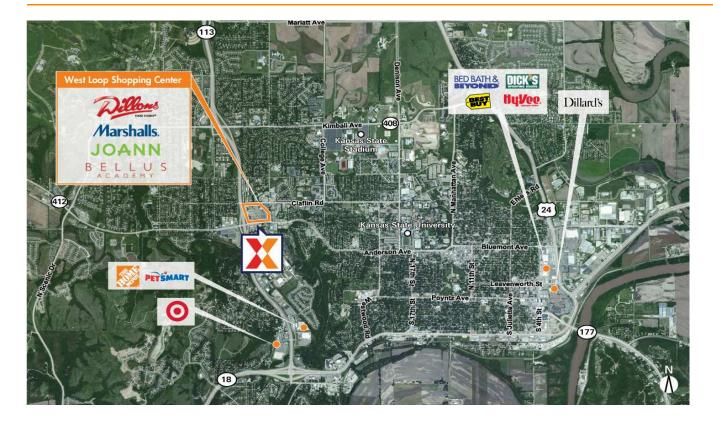

## West Loop Shopping Center

Manhattan, KS

39.1915, -96.6095 2700 Anderson Avenue | Manhattan, KS 66502-2804

Located in the center of the retail trade area for an eightcounty region comprised of over 180,000+ residents

Heavily trafficked center with Dillons drawing an average of 31,000+ customers/week

Close proximity to Kansas State University with 24,000+ students and Fort Riley Army Base with 25,000+ residents

Recently redeveloped center which added 77,000 SF Dillons, Marshalls & Jo-Ann Fabric and Craft Stores