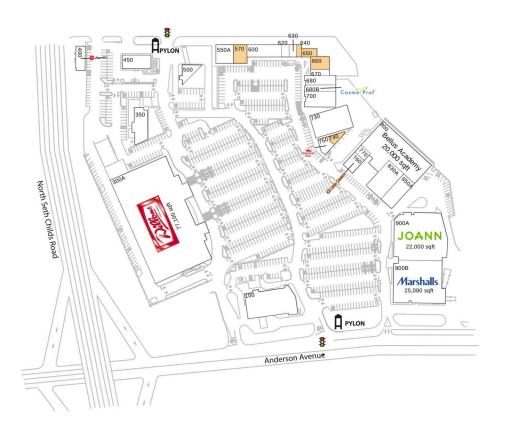

## **Available Space**

| 570 | 2,142 SF |
|-----|----------|
| 640 | 580 SF   |
| 650 | 1,250 SF |
| 660 | 2,400 SF |
| 740 | 1,165 SF |
|     |          |

## **Current Retailers**

| 100  | Kansas State Bank                  | 6,400 SF  |
|------|------------------------------------|-----------|
| 300A | Dillons                            | 77,100 SF |
| 350  | Family And Implant Dentistry       | 6,600 SF  |
| 400  | Pizza Hut                          | 2,907 SF  |
| 450  | Dillon Fuel                        | 2,613 SF  |
| 500  | Tommy's Express Tunnel Wash        | 3,500 SF  |
| 550A | Salon 1                            | 3,401 SF  |
| 600  | Nespor Liquors                     | 4,360 SF  |
| 620  | Hair Unlimited                     | 940 SF    |
| 630  | Toes & Tips                        | 897 SF    |
| 670  | Family And Implant Dentistry       | 1,200 SF  |
| 680  | The UPS Store                      | 3,000 SF  |
| 680B | CosmoProf                          | 2,000 SF  |
| 700  | Goblin Games                       | 5,058 SF  |
| 730  | Manhattan Appliance & Sleep Source | 8,400 SF  |
| 750  | Smoothie King                      | 1,505 SF  |
| 760  | Little Caesars Pizza               | 2,056 SF  |
| 770  | Prairie Salt Therapy               | 1,220 SF  |
| 800  | Bellus Academy                     | 20,000 SF |
| 830A | Little Apple Brewery Co.           | 9,300 SF  |
| 850A | Sun Tan City                       | 2,800 SF  |
| 900A | JOANN Fabric And Craft Stores      | 22,000 SF |
| 900B | Marshalls                          | 25,080 SF |