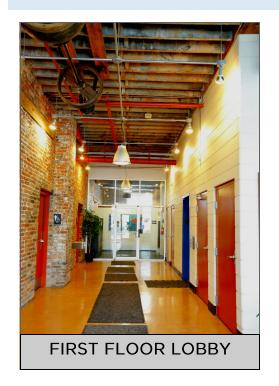

#### **Building Amenities:**

- · Off-street parking adjacent to the building along with metered street parking and nearby parking lots.
- · Dynamic, loft-style offices with exposed brick, open duct-work, hardwood floors, industrial-style light fixtures, etc.