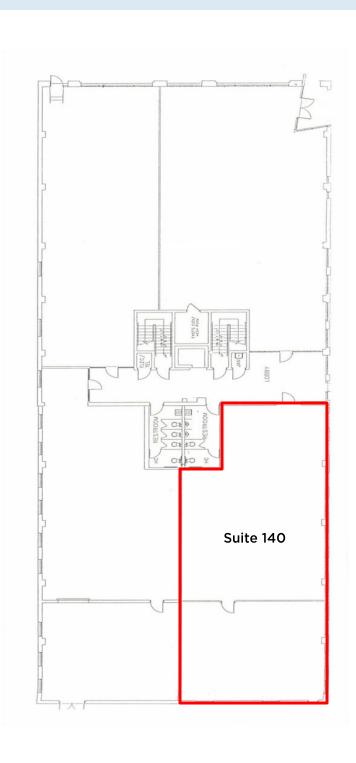

### **399 E MAIN STREET** COLUMBUS, OHIO 43215

**Available Suites:** Suite 140: 3,305 square feet

Net Rental Rate: \$11.00 per square foot

\$ 7.85 per square foot Operating Expenses:

#### **FIRST FLOOR**