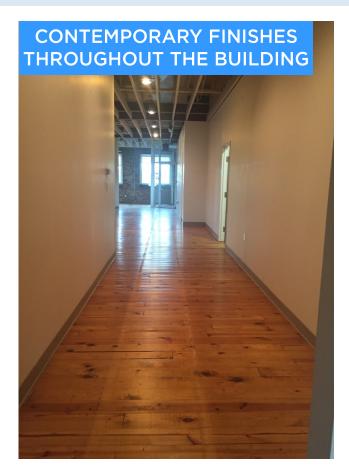

#### **Building Amenities:**

- · Off-street parking adjacent to the building along with metered street parking and nearby parking lots.
- · Dynamic, loft-style offices with exposed brick, open duct-work, hardwood floors, industrial-style light fixtures, etc.