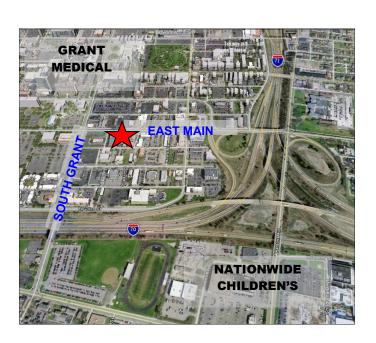

#### Location:

- · Market Exchange District, between Grant & Washington Avenues
- · Easy access to I-70, I-71 & downtown.
- · Within close proximity to Nationwide Children's Hospital and Grant Medical Center main campuses and Franklin University