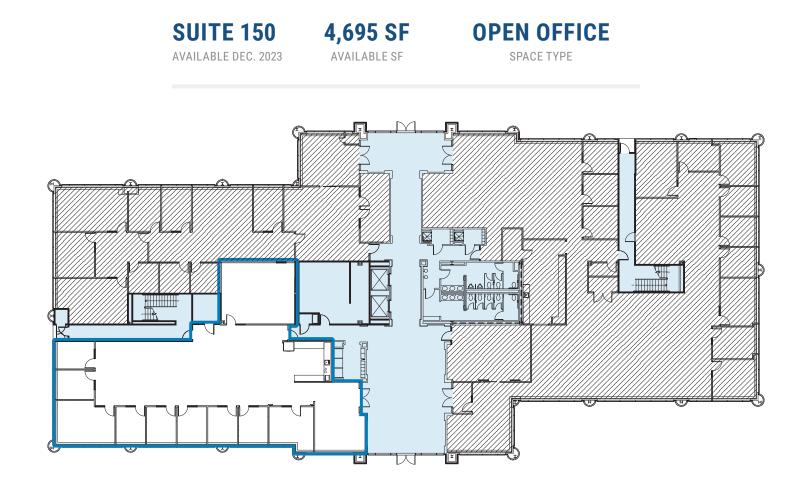

# Available Space

| Suite                     | KOF   |
|---------------------------|-------|
| 150*                      | 4,695 |
| 200**                     | 6,391 |
| *Available December 2022  |       |
| **Available February 2023 |       |

VANDERBILT

BARTON CREEK PLAZA III 1st Floor Plan