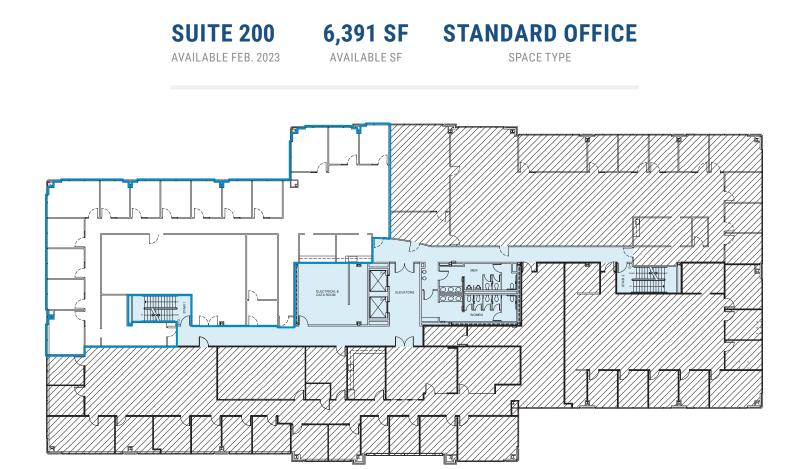

# Available Space

| Suite                     | KOF   |
|---------------------------|-------|
| 150*                      | 4,695 |
| 200**                     | 6,391 |
| *Available December 2022  |       |
| **Available February 2023 |       |

VANDERBILT

BARTON CREEK PLAZA III 1st Floor Plan