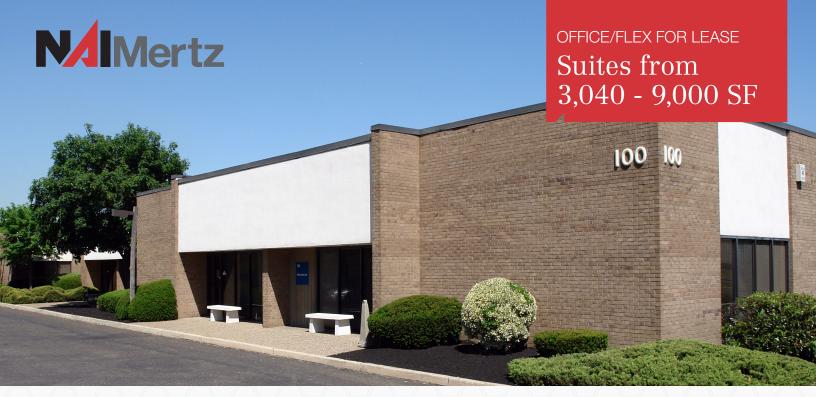

## Cooper Center & Cooper Center West

Pennsauken, New Jersey

Cooper Center and Cooper Center West are comprised of five (5) office and flex buildings located within the two business parks. They have easy access to several Southern New Jersey major highways as well as being just 4 miles away from the Ben Franklin Bridge and Philadelphia. Cooper Center and Cooper Center West are easily accessible from Route 130, Route 70, just off of Route 38, located on a bus route and less than 2 miles from the Ferry Avenue PATCO train station (Philadelphia-Lindenwold).

#### **Cooper Center**

| 7905 Browning Road | Suite 116 | 3,850± SF  |
|--------------------|-----------|------------|
| 7905 Browning Road | Suite 118 | 3,800± SF  |
| 7905 Browning Road | Suite 206 | 1,440± SF  |
| 7905 Browning Road | Suite 210 | 3,040± SF  |
| 7905 Browning Road | Suite 216 | 5,400± SF  |
| 7905 Browning Road | Suite 300 | 9,000± SF* |