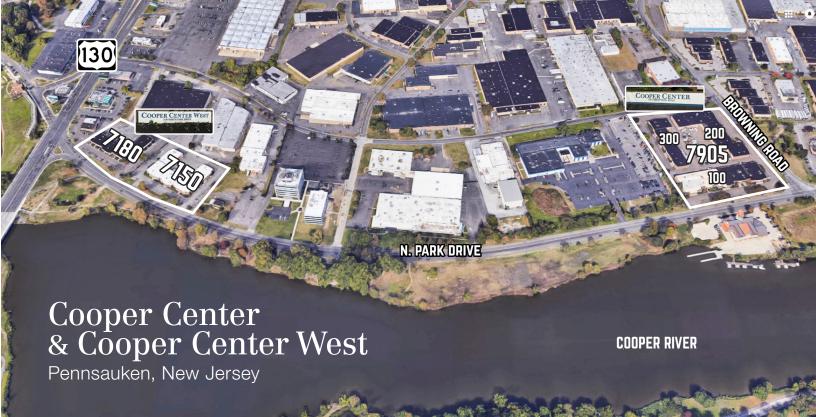

## Cooper Center & Cooper Center West

Pennsauken, New Jersey

Cooper Center and Cooper Center West are comprised of five (5) office and flex buildings located within the two business parks. They have easy access to several Southern New Jersey major highways as well as being just 4 miles away from the Ben Franklin Bridge and Philadelphia. Cooper Center and Cooper Center West are easily accessible from Route 130, Route 70, just off of Route 38, located on a bus route and less than 2 miles from the Ferry Avenue PATCO train station (Philadelphia-Lindenwold).

The parks boast a scenic setting on Cooper River near the Cooper River Boathouse and is located within minutes from Garden State Park shopping center featuring numerous retailers and restaurants, as well as the vibrant downtown districts of both Collingswood and Haddonfield. Designated as a NJ Opportunity Zone.

#### **Cooper Center**

| 7905 Browning Road | Suite 116 | 3,850± SF  |
|--------------------|-----------|------------|
| 7905 Browning Road | Suite 118 | 3,800± SF  |
| 7905 Browning Road | Suite 206 | 1,440± SF  |
| 7905 Browning Road | Suite 210 | 3,040± SF  |
| 7905 Browning Road | Suite 216 | 5,400± SF  |
| 7905 Browning Road | Suite 300 | 9,000± SF* |