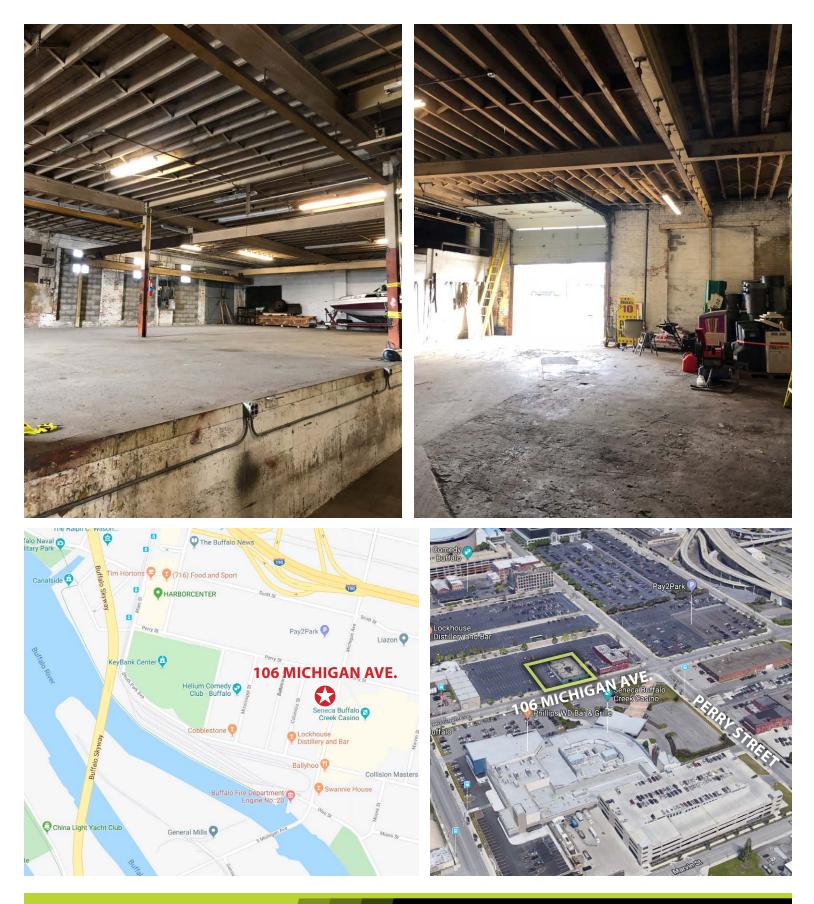

## FOR SALE OR LEASE

**Strategically located near The Central Business District and Canalside.** 8600 sf industrial and 1000 sf office. Suitable for light manufacturing, storage, offices or retail. Directly across from the Seneca Buffalo Creek Casino and within walking distance of Key Bank Center. 25 car fenced parking lot. 10 ft and 13 ft overhead doors 10 ft-14 ft ceilings. Located in Opportunity Zone. Easy access to I-90.