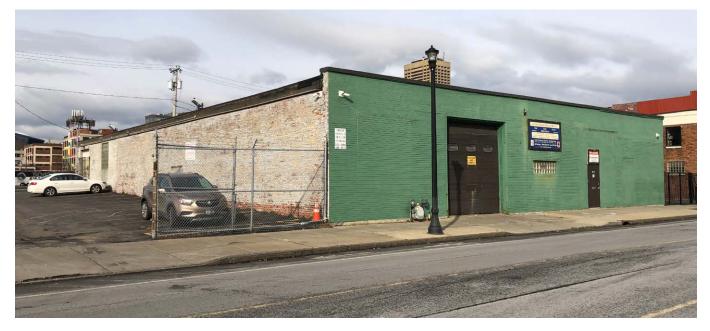

## FOR SALE OR LEASE

**Strategically located near The Central Business District and Canalside.** 8600 sf industrial and 1000 sf office. Suitable for light manufacturing, storage, offices or retail. Directly across from the Seneca Buffalo Creek Casino and within walking distance of Key Bank Center. 25 car fenced parking lot. 10 ft and 13 ft overhead doors 10 ft-14 ft ceilings. Located in Opportunity Zone. Easy access to I-90.