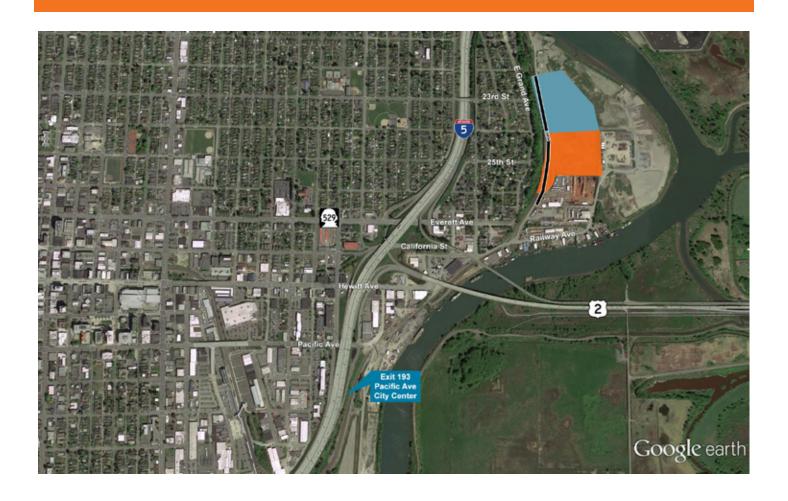

Flat, level, ready to go

Environmentally clean, with water and sewer to the site

Outside storage capabilities

Located just off I-5, Pacific Street exit

Attractively priced at \$6.75/SF