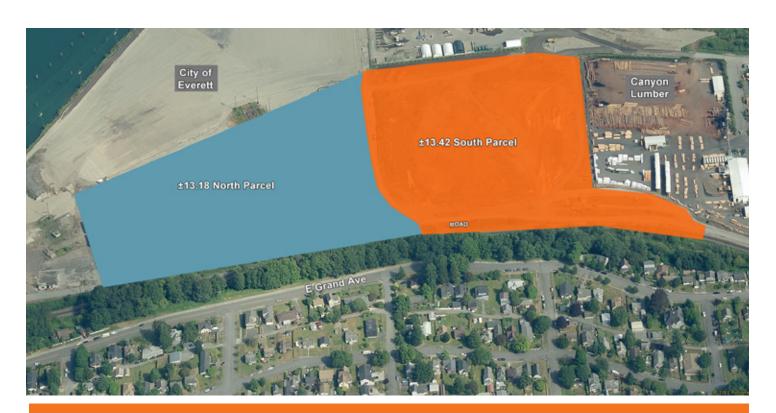

# For Sale 13 - 26 Acres of Close In Everett Industrial Land

kiddermathews.com

Two (2) parcels totaling 26 acres

North Parcel: ±13.18 acres South Parcel: ±13.42 acres

Zoned Heavy Industrial, City of Everett

Flat, level, ready to go

Environmentally clean, with water and sewer to the site

Outside storage capabilities

Located just off I-5, Pacific Street exit

Attractively priced at \$6.75/SF

# Riverside Industrial Site

13 - 26 Acres of Heavy Industrial Zoned Land - Close In Everett