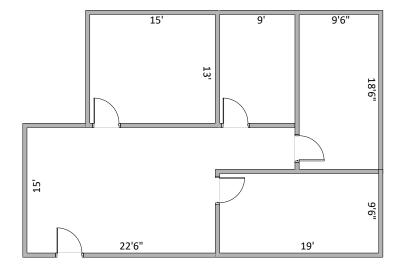

## CENTENARY BUSINESS CENTER

FOR LEASE - 2620 CENTENARY BLVD, SHREVEPORT, LA

#### **Available Suites**

Building 3: Suite 200 – 2519 SF

Building 4: Suite 231 - 1250 SF

Suite 236 – 1232 SF Suite 250 – 1310 SF

#### **Amenities**

- Located across from Centenary College
- Conference Room
- Ample Free Parking On-Site
- On-Site Management
- \$13.75 PSF Annually/Gross

For More Information, Contact:

Trisha Skinner | Cell: 318-470-1008 | tskinner@latterblumpm.com LATTER



# CENTENARY BUSINESS CENTER FOR LEASE

## 2620 CENTENARY BLVD SHREVEPORT, LA 71104





Trisha Skinner | Cell: 318-470-1008 | tskinner@latterblumpm.com LATTE



## **Building 3 – Second Floor – Suite 200 – 2519 SF**



## **Building 4 – Second Floor – Suite 231 – 1250 SF**



#### For More Information, Contact:

Trisha Skinner | Cell: 318-470-1008 | tskinner@latterblumpm.com LATTER



## **Building 4 – Second Floor – Suite 236 – 1232 SF**



#### For More Information, Contact:



## **Building 4 – Second Floor – Suite 250 – 1310 SF**



#### For More Information, Contact: