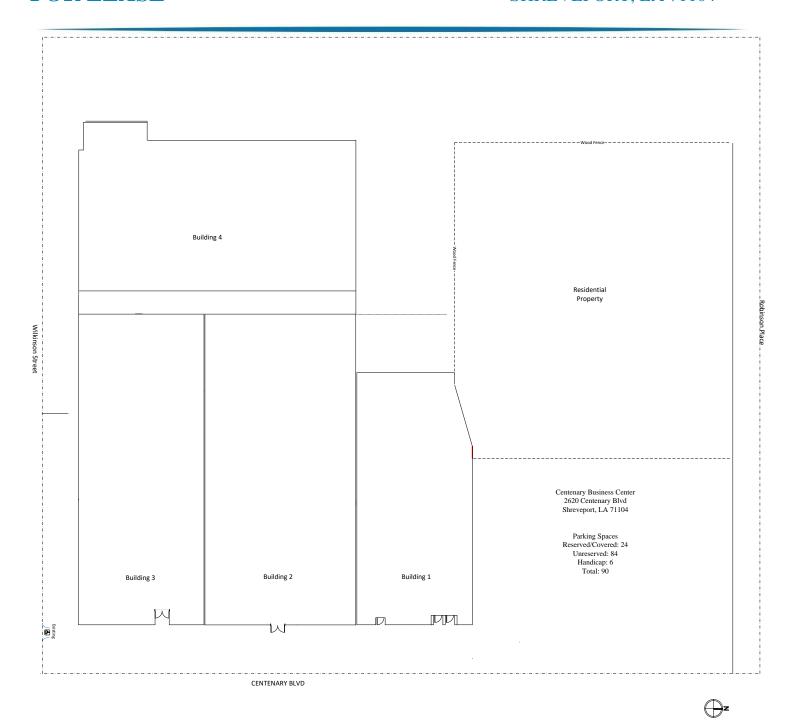

#### **Available Suites**

Building 3: Suite 200 – 2519 SF

Building 4: Suite 231 - 1250 SF

Suite 236 – 1232 SF Suite 250 – 1310 SF

#### **Amenities**

- Located across from Centenary College
- Conference Room
- Ample Free Parking On-Site
- On-Site Management
- \$13.75 PSF Annually/Gross

For More Information, Contact:

Trisha Skinner | Cell: 318-470-1008 | tskinner@latterblumpm.com LATTER