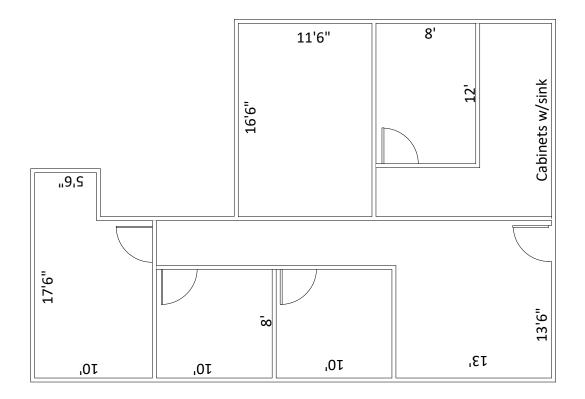

**Amenities**

- Located across from Centenary College
- Conference Room
- Ample Free Parking On-Site
- On-Site Management
- \$13.75 PSF Annually/Gross

For More Information, Contact:

Trisha Skinner | Cell: 318-470-1008 | tskinner@latterblumpm.com LATTER



# CENTENARY BUSINESS CENTER FOR LEASE

## 2620 CENTENARY BLVD SHREVEPORT, LA 71104





Trisha Skinner | Cell: 318-470-1008 | tskinner@latterblumpm.com LATTE



## **Building 3 – Second Floor – Suite 200 – 2519 SF**



## **Building 4 – Second Floor – Suite 231 – 1250 SF**



#### For More Information, Contact:

Trisha Skinner | Cell: 318-470-1008 | tskinner@latterblumpm.com LATTER



## **Building 4 – Second Floor – Suite 236 – 1232 SF**



#### For More Information, Contact:



## **Building 4 – Second Floor – Suite 250 – 1310 SF**



#### For More Information, Contact: