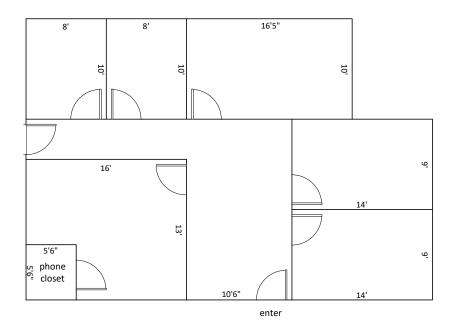

te 200 – 2519 SF

Building 4: Suite 231 - 1250 SF

Suite 236 – 1232 SF Suite 250 – 1310 SF

#### **Amenities**

- Located across from Centenary College
- Conference Room
- Ample Free Parking On-Site
- On-Site Management
- \$13.75 PSF Annually/Gross

For More Information, Contact:

Trisha Skinner | Cell: 318-470-1008 | tskinner@latterblumpm.com LATTER



# CENTENARY BUSINESS CENTER FOR LEASE

## 2620 CENTENARY BLVD SHREVEPORT, LA 71104





Trisha Skinner | Cell: 318-470-1008 | tskinner@latterblumpm.com LATTE



## **Building 3 – Second Floor – Suite 200 – 2519 SF**



## **Building 4 – Second Floor – Suite 231 – 1250 SF**



#### For More Information, Contact:

Trisha Skinner | Cell: 318-470-1008 | tskinner@latterblumpm.com LATTER



## **Building 4 – Second Floor – Suite 236 – 1232 SF**



#### For More Information, Contact:



## **Building 4 – Second Floor – Suite 250 – 1310 SF**



#### For More Information, Contact: