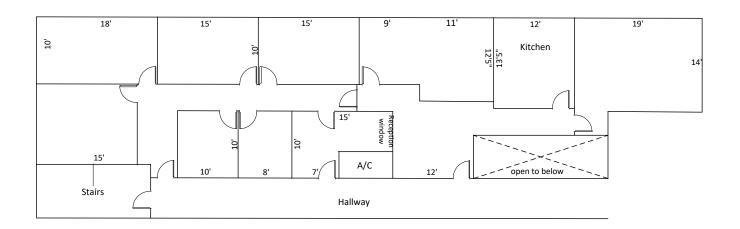

## CENTENARY BUSINESS CENTER

FOR LEASE - 2620 CENTENARY BLVD, SHREVEPORT, LA

#### **Available Suites**

Building 3: Suite 200 – 2519 SF

Building 4: Suite 231 - 1250 SF

Suite 236 – 1232 SF Suite 250 – 1310 SF

#### **Amenities**

- Located across from Centenary College
- Conference Room
- Ample Free Parking On-Site
- On-Site Management
- \$13.75 PSF Annually/Gross

For More Information, Contact:

Trisha Skinner | Cell: 318-470-1008 | tskinner@latterblumpm.com LATTER



# CENTENARY BUSINESS CENTER FOR LEASE

## 2620 CENTENARY BLVD SHREVEPORT, LA 71104





Trisha Skinner | Cell: 318-470-1008 | tskinner@latterblumpm.com LATTE



## **Building 3 – Second Floor – Suite 200 – 2519 SF**



## **Building 4 – Second Floor – Suite 231 – 1250 SF**



#### For More Information, Contact:

Trisha Skinner | Cell: 318-470-1008 | tskinner@latterblumpm.com LATTER



## **Building 4 – Second Floor – Suite 236 – 1232 SF**



#### For More Information, Contact:



## **Building 4 – Second Floor – Suite 250 – 1310 SF**



#### For More Information, Contact: