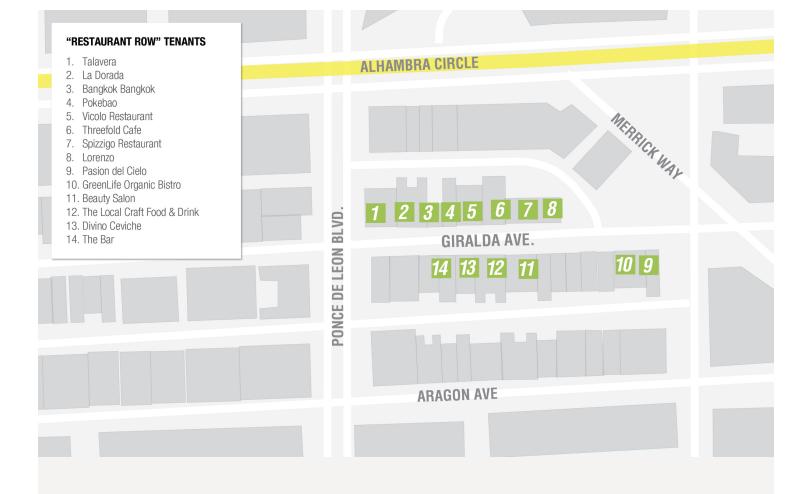

d floor
- Located on "Restaurant Row" between Ponce de Leon Boulevard and Galiano Street, home of Giralda Under the Stars dining event
- Strong daytime demos of 37,161 total employees within a 1 mile radius









#### **GROUND FLOOR**



#### 2ND FLOOR / ROOFTOP



Tenant 1

Coyo Tacos

3,527 SF 3,305 SF

Tenant 3 Tenant 4 (2nd Floor) 2,889 SF 3,109 SF Tenant 5 (3rd Floor)

1,704 SF

### **Demographics** 120 Giralda Avenue



| POPULATION        | 1 MILE   | 2 MILES  | <b>3 MILES</b> |
|-------------------|----------|----------|----------------|
| Total population  | 29,543   | 114,230  | 238,917        |
| Median age        | 40.2     | 41.9     | 41.6           |
| Total households  | 12,974   | 45,150   | 89,273         |
| Average HH income | \$61,098 | \$64,056 | \$60,106       |



#### CONTACT

Steven Henenfeld SVP/Director of Retail Leasing 305.779.3178 shenenfeld@crec.com

Rafael Romero, CCIM Vice President 305.779.3173 rromero@crec.com CREC 2121 Ponce de Leon Blvd. Suite 1250 Coral Gables, FL 33134

305.854.7342 crec.com