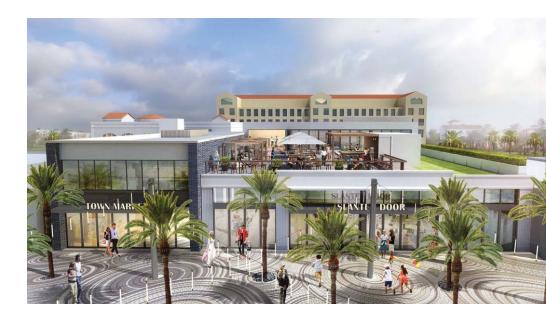

#### **Prime Location on Restaurant Row**

120 Giralda Avenue Coral Gables, FL 33134

#### **FEATURES**

- Join the above area retailers in the new redevelopment on Coral Gables' hottest street
- A unique dining and entertainment destination with—Giralda Ave recently underwent a full overhaul as part of the Coral Gables streetscape project
- Multi-story space with rooftop component totaling 14,534 square feet
- ±3,000 ±11,000 sf on the ground floor
- Located on "Restaurant Row" between Ponce de Leon Boulevard and Galiano Street, home of Giralda Under the Stars dining event
- Strong daytime demos of 37,161 total employees within a 1 mile radius