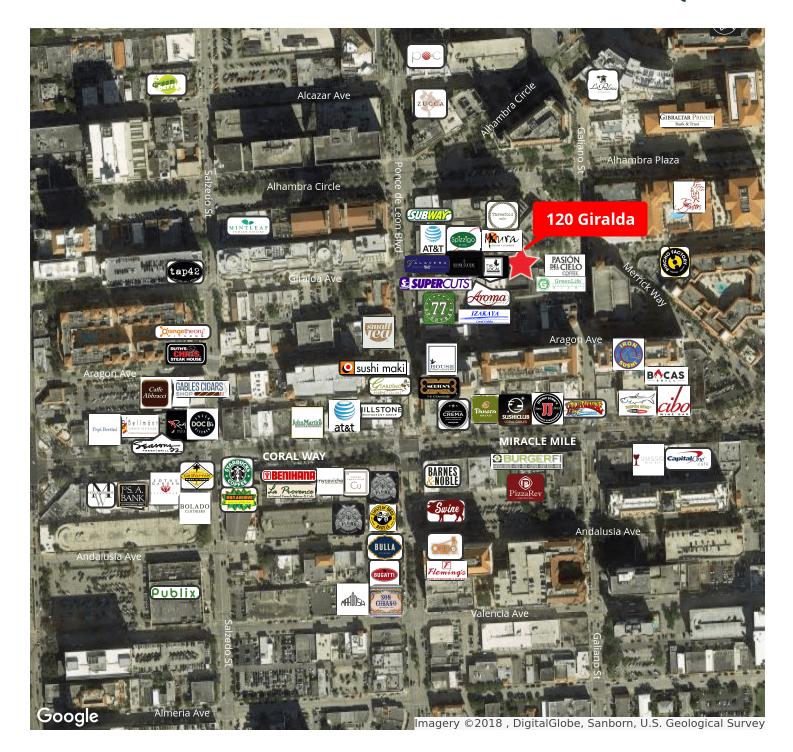

on Restaurant Row**

120 Giralda Avenue Coral Gables, FL 33134

#### LOCATION

On Giralda Ave. Between Ponce de Leon Blvd. and Galiano St.

**TOTAL SQ. FT** 14,534 SF

WALK SCORE 99 out of 100



#### **AREA RETAILERS**









#### **FEATURES**

- Join the above area retailers in the new redevelopment on Coral Gables' hottest street
- A unique dining and entertainment destination with—Giralda Ave recently underwent a full overhaul as part of the Coral Gables streetscape project
- Multi-story space with rooftop component totaling 14,534 square feet
- ±3,000 ±11,000 sf on the ground floor
- Located on "Restaurant Row" between Ponce de Leon Boulevard and Galiano Street, home of Giralda Under the Stars dining event
- Strong daytime demos of 37,161 total employees within a 1 mile radius









#### **GROUND FLOOR**



#### 2ND FLOOR / ROOFTOP



Tenant 1

Coyo Tacos

3,527 SF 3,305 SF

Tenant 3 Tenant 4 (2nd Floor) 2,889 SF 3,109 SF Tenant 5 (3rd Floor)

1,704 SF

### **Demographics** 120 Giralda Avenue



| POPULATION        | 1 MILE   | 2 MILES  | <b>3 MILES</b> |
|-------------------|----------|----------|----------------|
| Total population  | 29,543   | 114,230  | 238,917        |
| Median age        | 40.2     | 41.9     | 41.6           |
| Total households  | 12,974   | 45,150   | 89,273         |
| Average HH income | \$61,098 | \$64,056 | \$60,106       |



#### CONTACT

Steven Henenfeld SVP/Director of Retail Leasing 305.779.3178 shenenfeld@crec.com

Rafael Romero, CCIM Vice President 305.779.3173 rromero@crec.com CREC 2121 Ponce de Leon Blvd. Suite 1250 Coral Ga