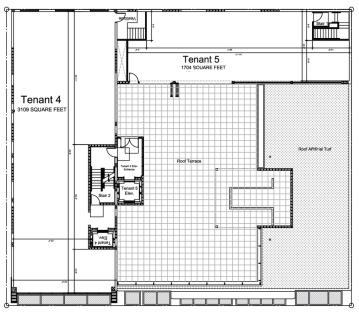

#### 2ND FLOOR / ROOFTOP

Tenant 1

Coyo Tacos

3,527 SF 3,305 SF

Tenant 3 Tenant 4 (2nd Floor) 2,889 SF 3,109 SF Tenant 5 (3rd Floor)

1,704 SF