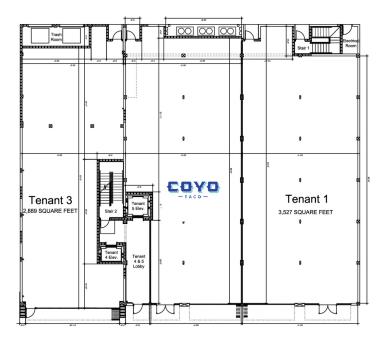

#### **GROUND FLOOR**

#### 2ND FLOOR / ROOFTOP

Tenant 1

Coyo Tacos

3,527 SF 3,305 SF

Tenant 3 Tenant 4 (2nd Floor) 2,889 SF 3,109 SF Tenant 5 (3rd Floor)

1,704 SF