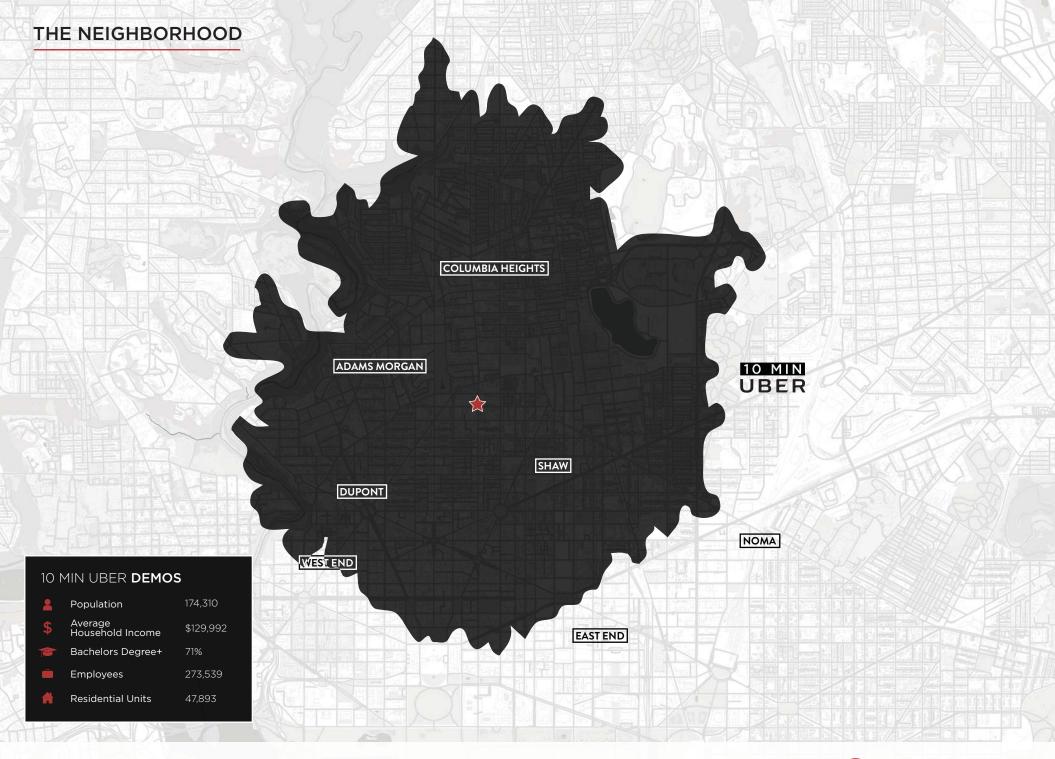

# **CONTACT**

Matthew Alexander 202.971.8788 matthew@dochalex.com

**David Dochter** 202.971.8989 david@dochalex.com

#### **HIGHLIGHTS**

- High profile restaurant corner space located along the popular **14th Street** corridor
- ▼ Fully vented for restaurant users with outdoor seating
- ▼ Centered in the neighborhood, one block from 14th and U street

### **NEARBY TENANTS**

























# **SPECS**

**Square Footage** | 5,596 RSF on Grade

2,108 RSF on Mezzanine

7,704 RSF Total

Ceiling Heights | 20' 5"

Timing | Immediate

Rent/Nets | Available Upon Request

### **CONTACT**

David Dochter 202.971.8989

david@dochalex.com

Matthew Alexander

202.971.8788 matthew@dochalex.com

dochalex.com

f @DARetailAdvisor