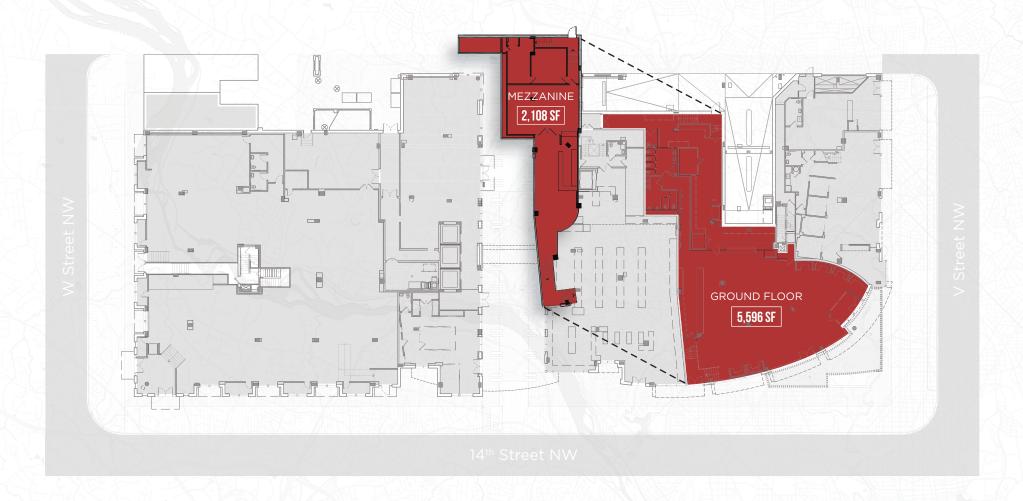

# **SPECS**

**Square Footage** | 5,596 RSF on Grade

2,108 RSF on Mezzanine

7,704 RSF Total

Ceiling Heights | 20' 5"

Timing | Immediate

Rent/Nets | Available Upon Request