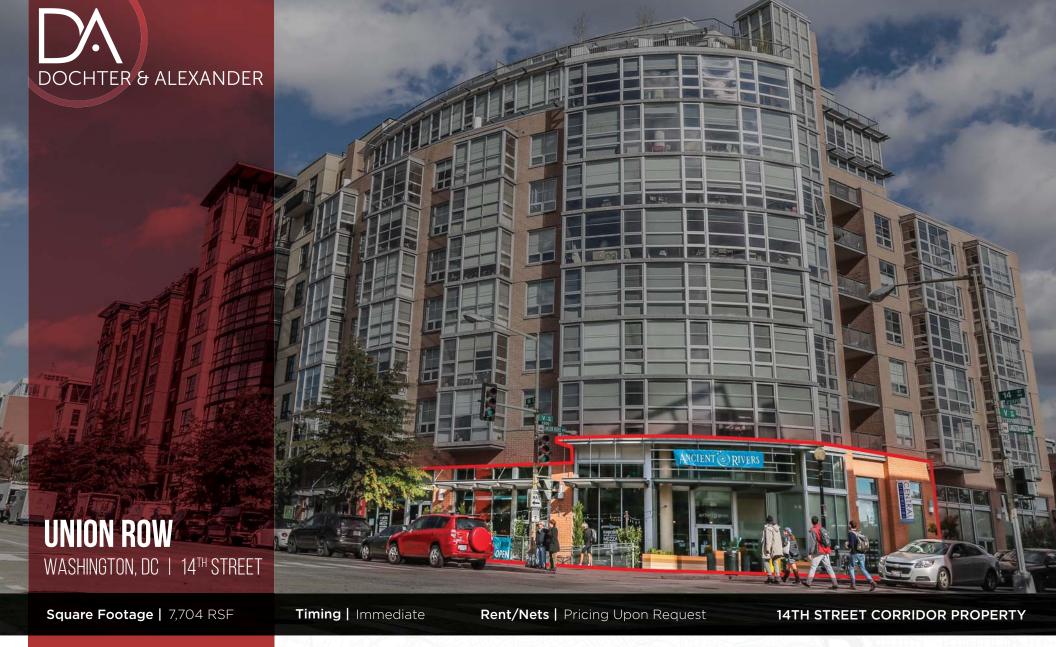

#### **HIGHLIGHTS**

- High profile restaurant corner space located along the popular **14th Street** corridor
- ▼ Fully vented for restaurant users with outdoor seating
- ▼ Centered in the neighborhood, one block from 14th and U street

# **SPECS**

**Square Footage** | 5,596 RSF on Grade

2,108 RSF on Mezzanine

7,704 RSF Total

Ceiling Heights | 20' 5"

Timing | Immediate

Rent/Nets | Available Upon Request