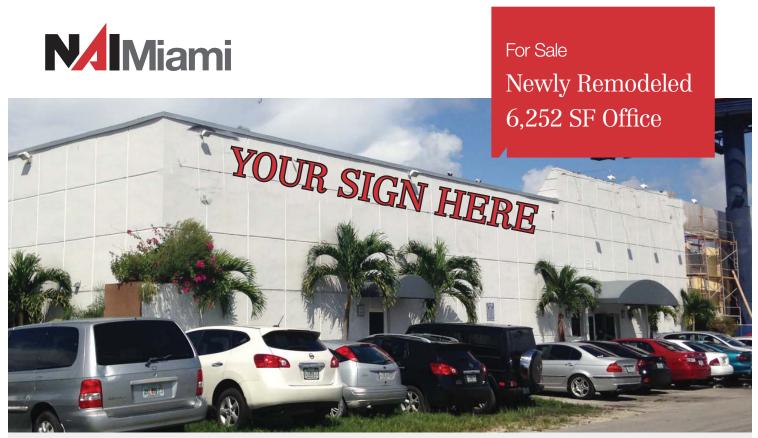

# 5300 NW 77<sup>th</sup> Court

Doral, Florida 33166

## **Property Features**

- Building Size: 6,252 SF
- Lot Size: 13,975 SF
- Year Built: 1971
- Parking: 36 surface spaces
- Purchase Price: \$1,450,000.00

## Additional Features

- Newly remodeled
- Two story office buildout
- Great exposure on SR 826 between the 36th and 58th Street exits
- Signage to over 188,000 cars per day
- Centrailly located in Miami-Dade County
- Easy access to all major thoroughfares