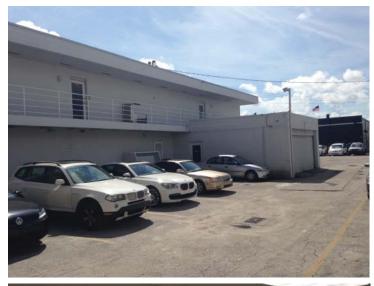

## **Property Features**

- Building Size: 6,252 SF
- Lot Size: 13,975 SF
- Year Built: 1971
- Parking: 36 surface spaces
- Purchase Price: \$1,450,000.00