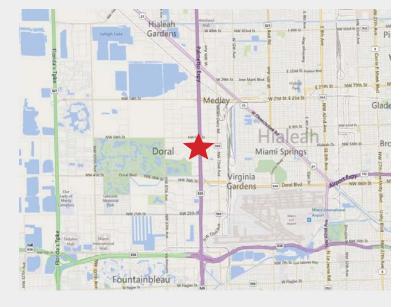

# 5300 NW 77<sup>th</sup> Court

Doral, Florida 33166

## Additional Features

- Newly remodeled
- Two story office buildout
- Great exposure on SR 826 between the 36th and 58th Street exits
- Signage to over 188,000 cars per day
- Centrailly located in Miami-Dade County
- Easy access to all major thoroughfares