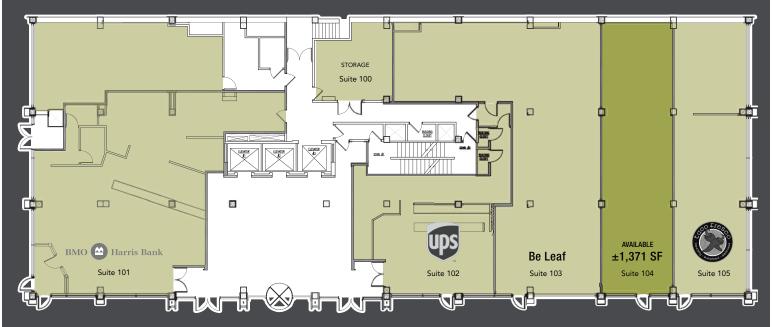

### SITE HIGHLIGHTS

±1,371 SF Prominent Loop retail space available

Join BMO Harris Bank, The UPS Store, Taco Fresco, and Be Leaf

Building completed multi-million dollar improvements in 2012 including renovated lobby and new HVAC

| AVAILABLE SPACE |                     |
|-----------------|---------------------|
| Suite 104       | ±1,371 SF Available |