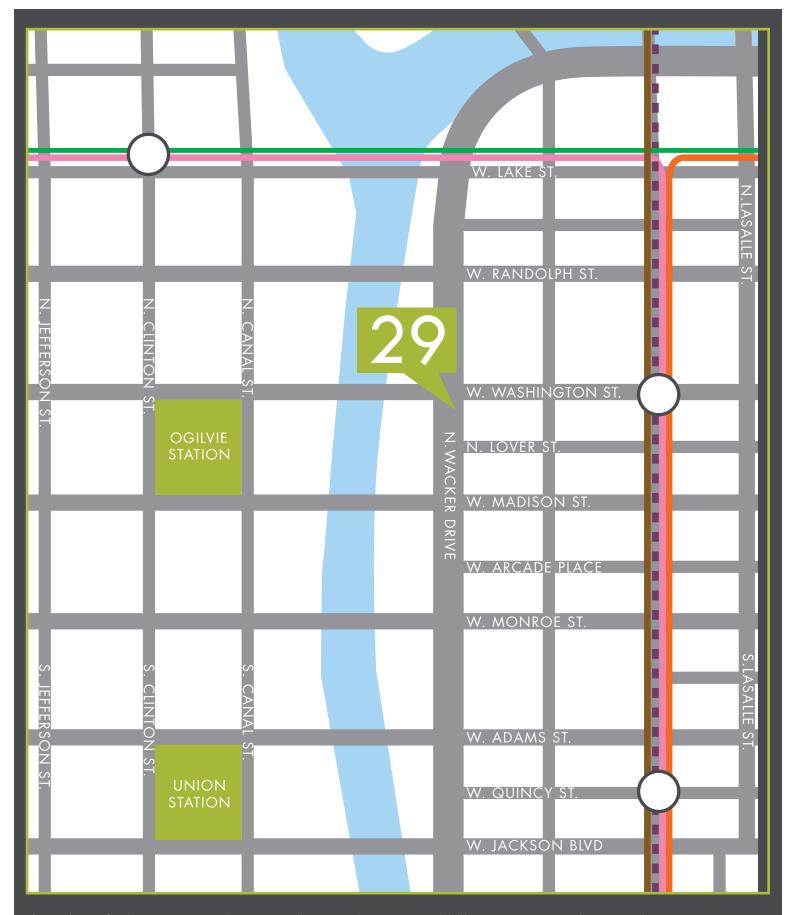

### LOCATION

Located prominently in the Loop at the corner of Wacker Drive and Washington Street.

One block from Ogilvie Transportation Center and two blocks from Union Station.

One block from Washington / Wells CTA station with Brown, Purple, Orange and Pink line service as well as CTA bus routes 11, 14, 20, 60, 124, 125, 156 & 157.