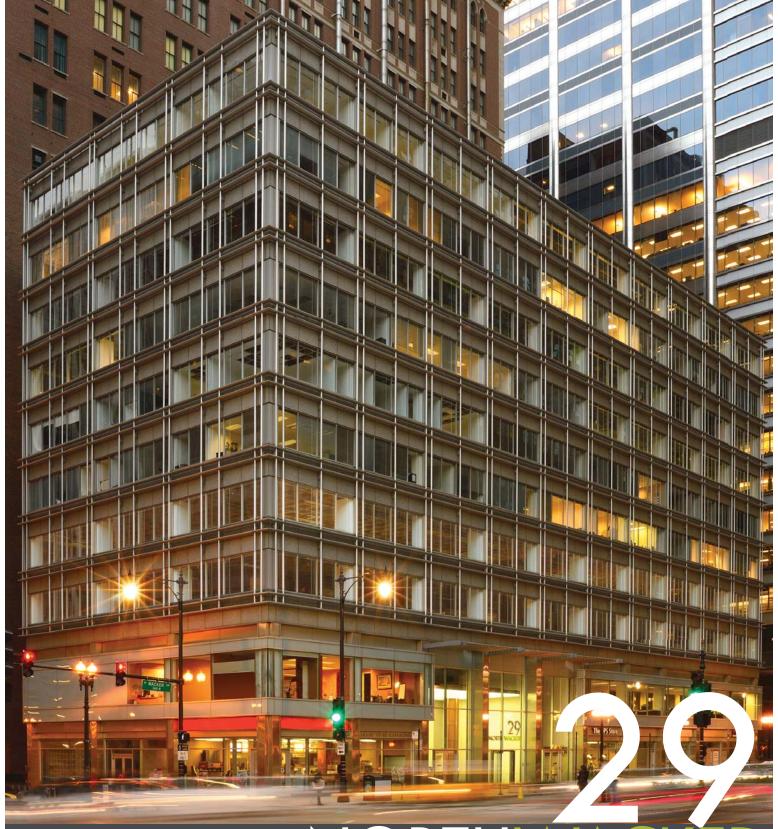

# NORTHWACKER

MODERN DESIGN UNPARALLELED LOCATION

# 29 NORTHWACKER

Baum Realty Group is pleased to offer prominent street level retail space at 29 North Wacker.

### LOCATION

Located prominently in the Loop at the corner of Wacker Drive and Washington Street.

One block from Ogilvie Transportation Center and two blocks from Union Station.

One block from Washington / Wells CTA station with Brown, Purple, Orange and Pink line service as well as CTA bus routes 11, 14, 20, 60, 124, 125, 156 & 157.

### **BUILDING HEIGHT**

10 floors, intermediate basement, underground parking

# YEAR CONSTRUCTED / RENOVATED

Built in 1951; Renovated in 2012

### **STRUCTURE**

Masonry with steel and glass facade

If you have further interest in the tremendous retail site or would like to arrange a showing please contact:

ALLEN JOFFE

312.275.3120

allen@baumrealty.com