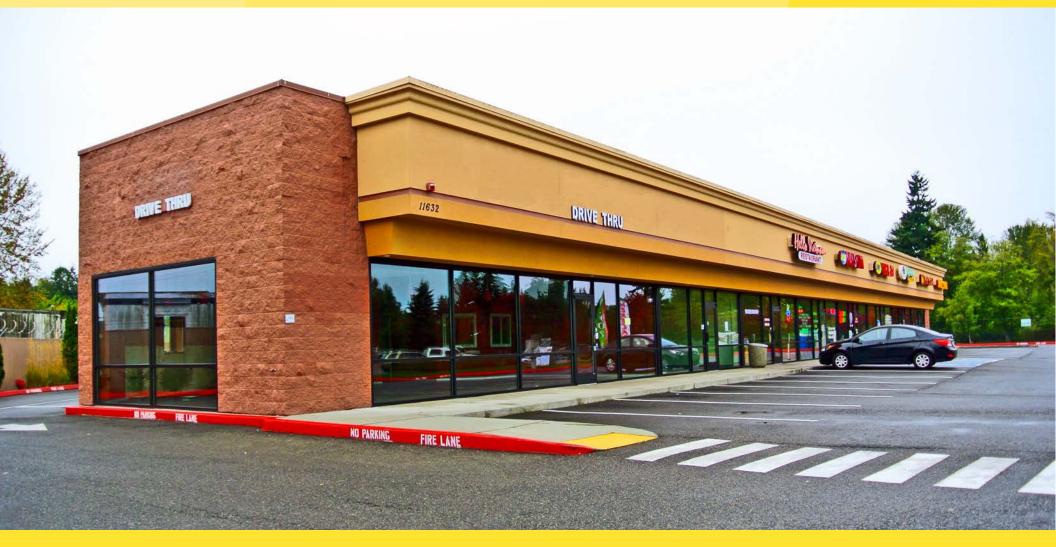

# EVERGREEN RETAIL

11632 Highway 99, Everett, WA

#### **PROPERTY HIGHLIGHTS:**

- Suite H Available: 1,500 SF End Cap with Drive Thru
- Suite G1 Available: 1,200 SF
- Both Suites Can Be Combined for a Total of 2,700 SF
- Rental Rate: \$20 PSF, NNN
- Next to Busy Walmart Center Parking Lot and Panda Express
- Traffic Counts: 35,000+ ADT
- Monument Signage Available