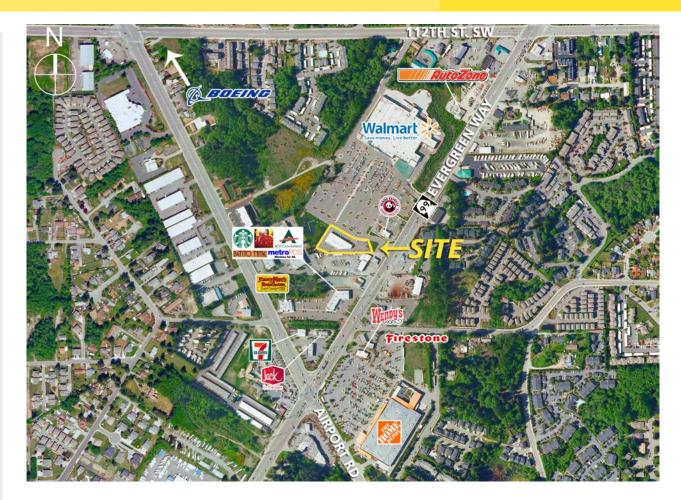

#### **PROPERTY HIGHLIGHTS:**

- Suite H Available: 1,500 SF End Cap with Drive Thru
- Suite G1 Available: 1,200 SF
- Both Suites Can Be Combined for a Total of 2,700 SF
- Rental Rate: \$20 PSF, NNN
- Next to Busy Walmart Center Parking Lot and Panda Express
- Traffic Counts: 35,000+ ADT
- Monument Signage Available