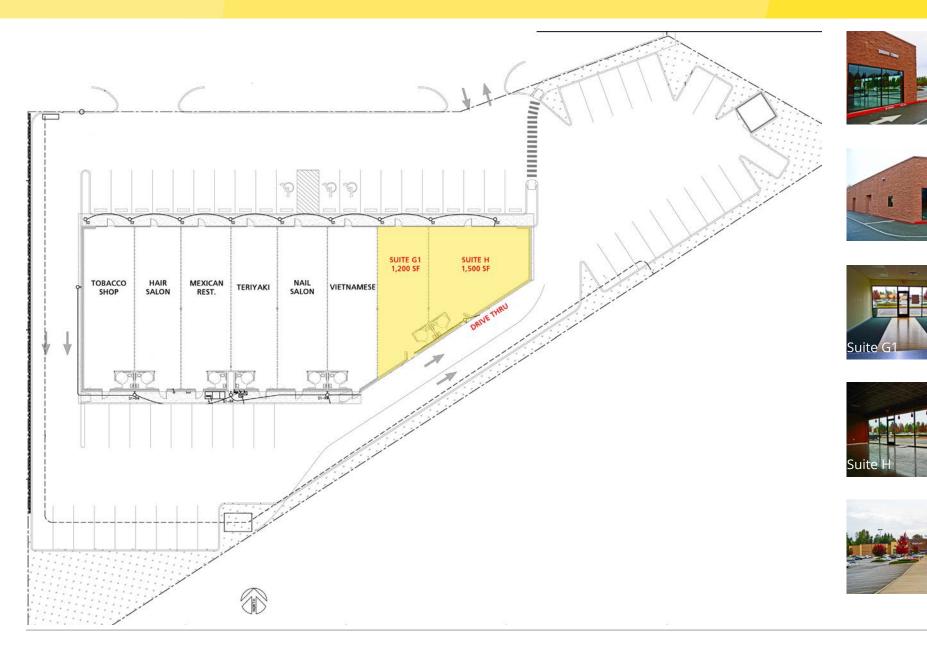

#### **PROPERTY HIGHLIGHTS:**

- Suite H Available: 1,500 SF End Cap with Drive Thru
- Suite G1 Available: 1,200 SF
- Both Suites Can Be Combined for a Total of 2,700 SF
- Rental Rate: \$20 PSF, NNN
- Next to Busy Walmart Center Parking Lot and Panda Express
- Traffic Counts: 35,000+ ADT
- Monument Signage Available