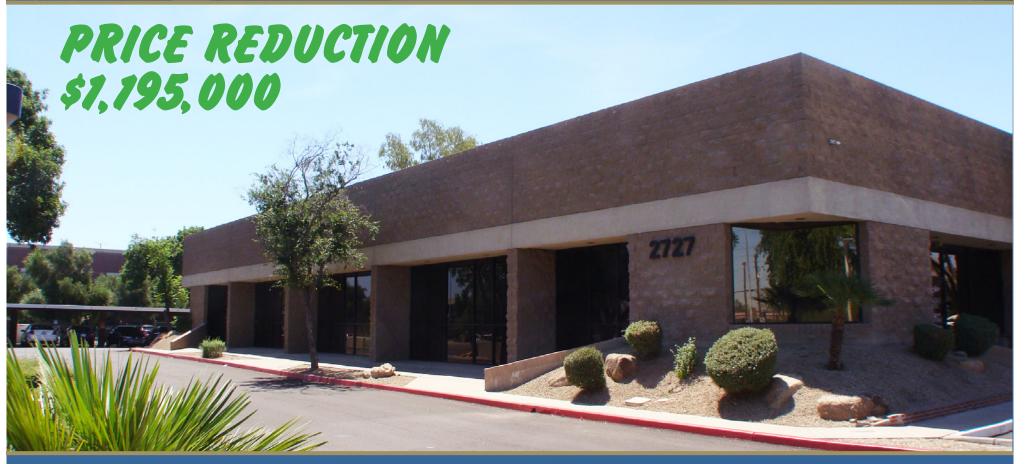

# Owner/User Flex/Office Condo Available for Sale or Lease Mountain View Business Park

2727 W. Baseline Road, Suite 1, Tempe, AZ 85283 Frontage on Baseline Rd | ±9,922 SF

For More Information, Please Contact:

# 2727 W Baseline Rd

| Address:           | 2727 W. Baseline Rd., Suite 1, Tempe, AZ 85283                      |
|--------------------|---------------------------------------------------------------------|
| Type:              | Owner/User Flex/Office Condo Building                               |
| Sale Price:        | \$1,195,000                                                         |
| Lease Rate:        | \$1.10 NNN                                                          |
| Total Square Feet: | Approximately 9,922 Rentable Square Feet<br>(Fully Air-Conditioned) |
| Lab:               | Sterile compounding lab for intravenous admixtures                  |
| Year Built:        | 1984                                                                |
| Tax Parcel Number: | 301-15-122                                                          |
| Zoning:            | I-1, City of Tempe                                                  |
| Construction:      | Masonry                                                             |
| Parking Ratio:     | 3.25/1,000 SF (10 Reserved / 6 Covered)                             |
| Clear Height:      | 10' Drop Ceiling                                                    |
| Overhead Door:     | 10' x 12' Grade Level Door                                          |
| Electrical:        | (4) Panels                                                          |
|                    | - Panel 1: 277/480 V, 225 Amps                                      |
|                    | - Panel 2: 277/480 V, 250 Amps                                      |
|                    | - Panel 3: 120/208 V, 250 Amps                                      |
|                    | - Panel 4: 120/208 V, 250 Amps                                      |