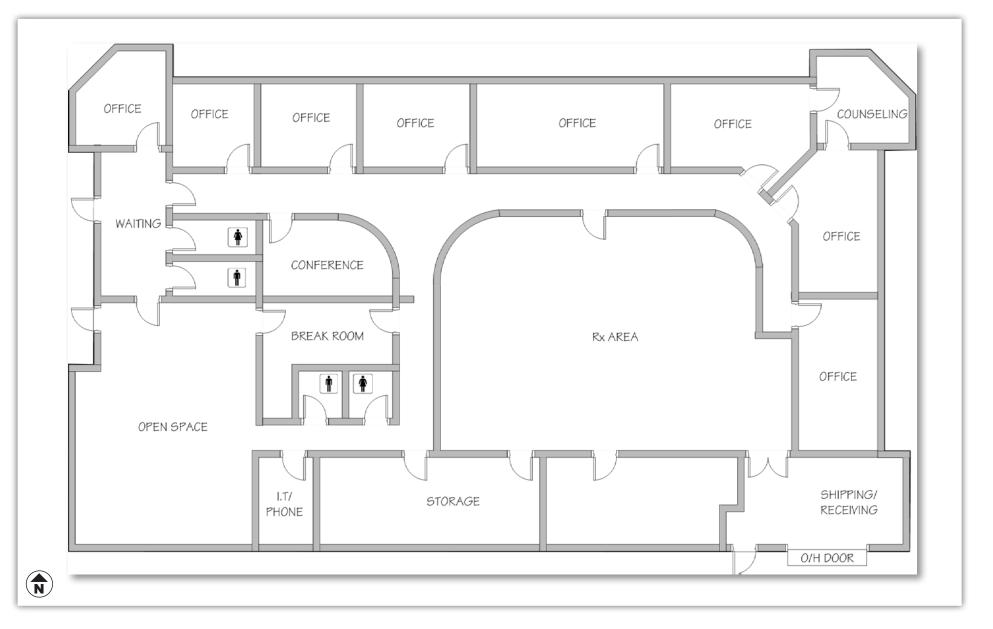

# 2727 W Baseline Rd

| Address:           | 2727 W. Baseline Rd., Suite 1, Tempe, AZ 85283                      |
|--------------------|---------------------------------------------------------------------|
| Type:              | Owner/User Flex/Office Condo Building                               |
| Sale Price:        | \$1,195,000                                                         |
| Lease Rate:        | \$1.10 NNN                                                          |
| Total Square Feet: | Approximately 9,922 Rentable Square Feet<br>(Fully Air-Conditioned) |
| Lab:               | Sterile compounding lab for intravenous admixtures                  |
| Year Built:        | 1984                                                                |
| Tax Parcel Number: | 301-15-122                                                          |
| Zoning:            | I-1, City of Tempe                                                  |
| Construction:      | Masonry                                                             |
| Parking Ratio:     | 3.25/1,000 SF (10 Reserved / 6 Covered)                             |
| Clear Height:      | 10' Drop Ceiling                                                    |
| Overhead Door:     | 10' x 12' Grade Level Door                                          |
| Electrical:        | (4) Panels                                                          |
|                    | - Panel 1: 277/480 V, 225 Amps                                      |
|                    | - Panel 2: 277/480 V, 250 Amps                                      |
|                    | - Panel 3: 120/208 V, 250 Amps                                      |
|                    | - Panel 4: 120/208 V, 250 Amps                                      |

## The Mountain View Business Park 2727 West Baseline Road, Suite 1 - Tempe, AZ 85283

The Mountain View Business Park totals approximately ±34,626 square feet of multi-tenant flex/office/industrial space located at 2727 W. Baseline Rd. The property features mature landscaping with excellent visibility and street frontage on Baseline Rd. The Interior improvements include seven (7) perimeter offices with generous glass lines along a large lobby and conference room and secured bull pen area. The immediate area includes numerous retail amenities along with Pointe South Mountain Resort Hotel. There is direct access to I-10 and SR-43 and Sky Harbor International Airport is approximately 15 minutes from the subject property.