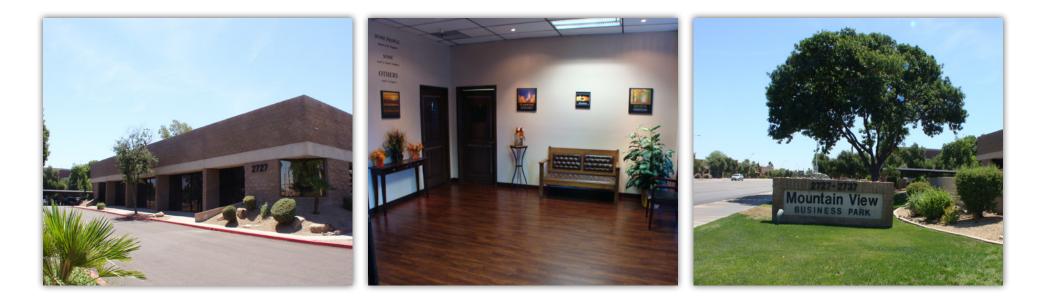

## The Mountain View Business Park 2727 West Baseline Road, Suite 1 - Tempe, AZ 85283

The Mountain View Business Park totals approximately ±34,626 square feet of multi-tenant flex/office/industrial space located at 2727 W. Baseline Rd. The property features mature landscaping with excellent visibility and street frontage on Baseline Rd. The Interior improvements include seven (7) perimeter offices with generous glass lines along a large lobby and conference room and secured bull pen area. The immediate area includes numerous retail amenities along with Pointe South Mountain Resort Hotel. There is direct access to I-10 and SR-43 and Sky Harbor International Airport is approximately 15 minutes from the subject property.