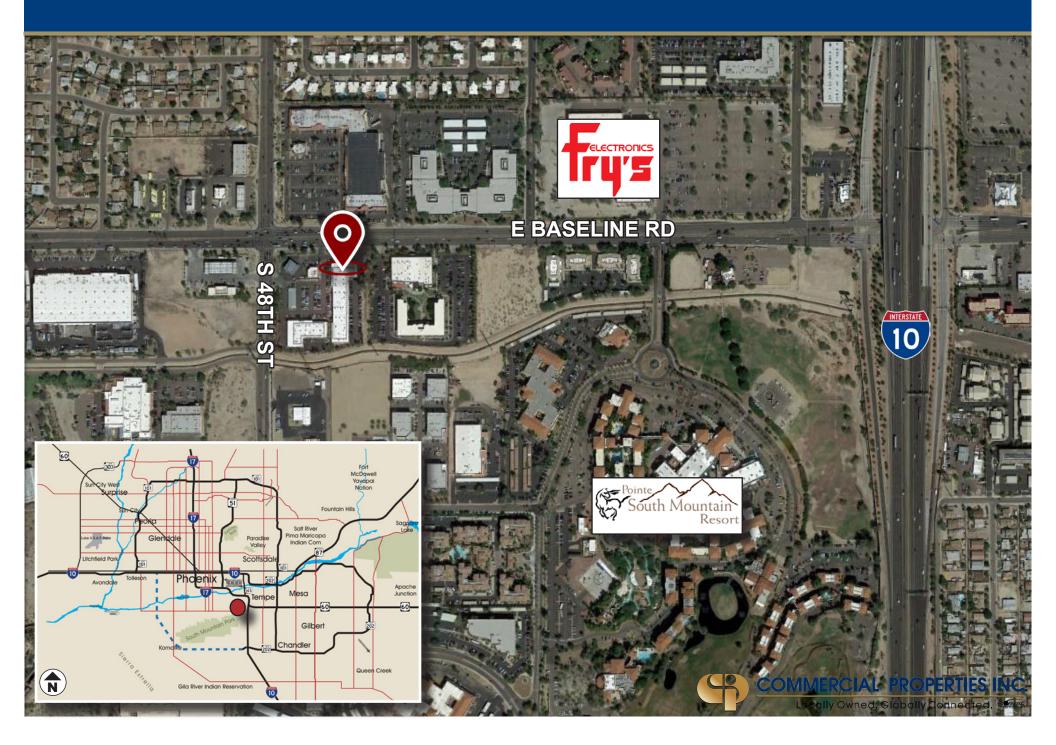

## The Mountain View Business Park 2727 West Baseline Road, Suite 1 - Tempe, AZ 85283

The Mountain View Business Park totals approximately ±34,626 square feet of multi-tenant flex/office/industrial space located at 2727 W. Baseline Rd. The property features mature landscaping with excellent visibility and street frontage on Baseline Rd. The Interior improvements include seven (7) perimeter offices with generous glass lines along a large lobby and conference room and secured bull pen area. The immediate area includes numerous retail amenities along with Pointe South Mountain Resort Hotel. There is direct access to I-10 and SR-43 and Sky Harbor International Airport is approximately 15 minutes from the subject property.