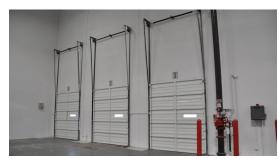

## PROPERTY INFO

| LEASE RATE/SF:      | \$0.96              |
|---------------------|---------------------|
| LEASE RATE/MONTH:   | \$33,361            |
| LEASE TYPE:         | NNN                 |
| TERMS:              | ACCEPTABLE TO OWNER |
| AVAILABLE SF:       | 34,751              |
| OFFICE SF/#:        | 1,100 SF / 2        |
| PROPERTY TYPE:      | WAREHOUSE           |
| GROUND LEVEL DOORS: | 1 / 14′ x 16′       |
| DOCK HIGH/DIM:      | 3 / 10′ x 8.5′      |
| SPRINKLERED:        | YES / ESFR          |
| CLEAR HEIGHT:       | 30′                 |