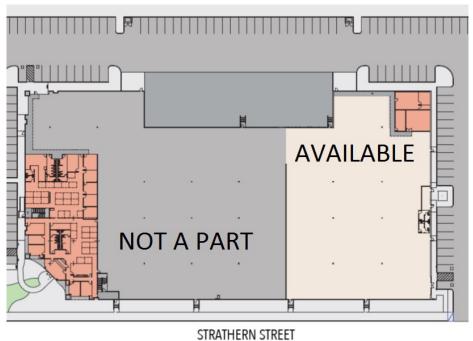

## PROPERTY INFO

| LEASE RATE/SF:      | \$0.96              |
|---------------------|---------------------|
| LEASE RATE/MONTH:   | \$33,361            |
| LEASE TYPE:         | NNN                 |
| TERMS:              | ACCEPTABLE TO OWNER |
| AVAILABLE SF:       | 34,751              |
| OFFICE SF/#:        | 1,100 SF / 2        |
| PROPERTY TYPE:      | WAREHOUSE           |
| GROUND LEVEL DOORS: | 1 / 14′ x 16′       |
| DOCK HIGH/DIM:      | 3 / 10′ x 8.5′      |
| SPRINKLERED:        | YES / ESFR          |
| CLEAR HEIGHT:       | 30′                 |