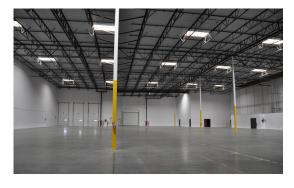

## PROPERTY INFO

| LEASE RATE/SF:      | \$0.96              |
|---------------------|---------------------|
| LEASE RATE/MONTH:   | \$33,361            |
| LEASE TYPE:         | NNN                 |
| TERMS:              | ACCEPTABLE TO OWNER |
| AVAILABLE SF:       | 34,751              |
| OFFICE SF/#:        | 1,100 SF / 2        |
| PROPERTY TYPE:      | WAREHOUSE           |
| GROUND LEVEL DOORS: | 1 / 14′ x 16′       |
| DOCK HIGH/DIM:      | 3 / 10′ x 8.5′      |
| SPRINKLERED:        | YES / ESFR          |
| CLEAR HEIGHT:       | 30′                 |