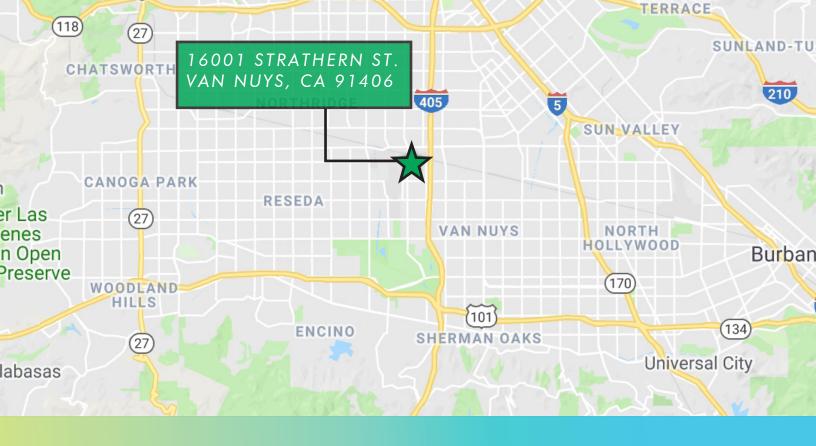

- LEWIS BUSINESS CENTER
- + FULLY LANDSCAPED BUSINESS PARK LOCATED IN THE HEART OF THE VALLEY
- + PROXIMATE TO THE 405, 101, 5 & 118 FREEWAYS
- DOCK HIGH & GROUND LEVEL LOADING
- + 30' CLEARANCE HEIGHT
- + ESFR SPRINKLER SYSTEM