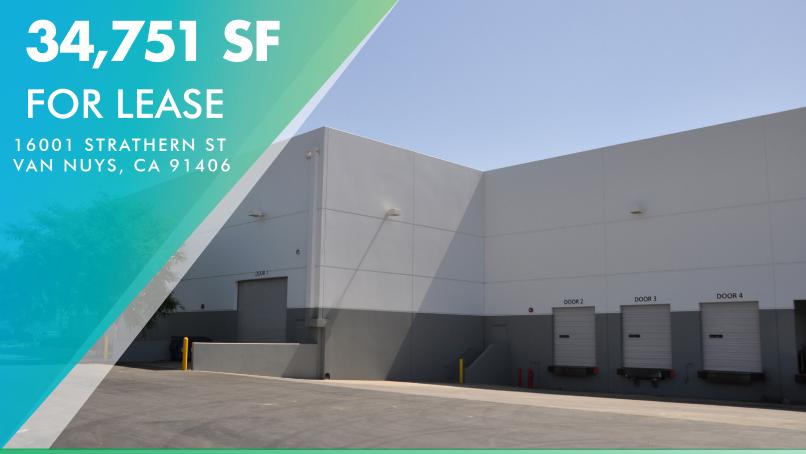

- LEWIS BUSINESS CENTER
- + FULLY LANDSCAPED BUSINESS PARK LOCATED IN THE HEART OF THE VALLEY
- + PROXIMATE TO THE 405, 101, 5 & 118 FREEWAYS
- DOCK HIGH & GROUND LEVEL LOADING
- + 30' CLEARANCE HEIGHT
- + ESFR SPRINKLER SYSTEM

## PROPERTY INFO

| LEASE RATE/SF:      | \$0.96              |
|---------------------|---------------------|
| LEASE RATE/MONTH:   | \$33,361            |
| LEASE TYPE:         | NNN                 |
| TERMS:              | ACCEPTABLE TO OWNER |
| AVAILABLE SF:       | 34,751              |
| OFFICE SF/#:        | 1,100 SF / 2        |
| PROPERTY TYPE:      | WAREHOUSE           |
| GROUND LEVEL DOORS: | 1 / 14′ x 16′       |
| DOCK HIGH/DIM:      | 3 / 10′ x 8.5′      |
| SPRINKLERED:        | YES / ESFR          |
| CLEAR HEIGHT:       | 30′                 |