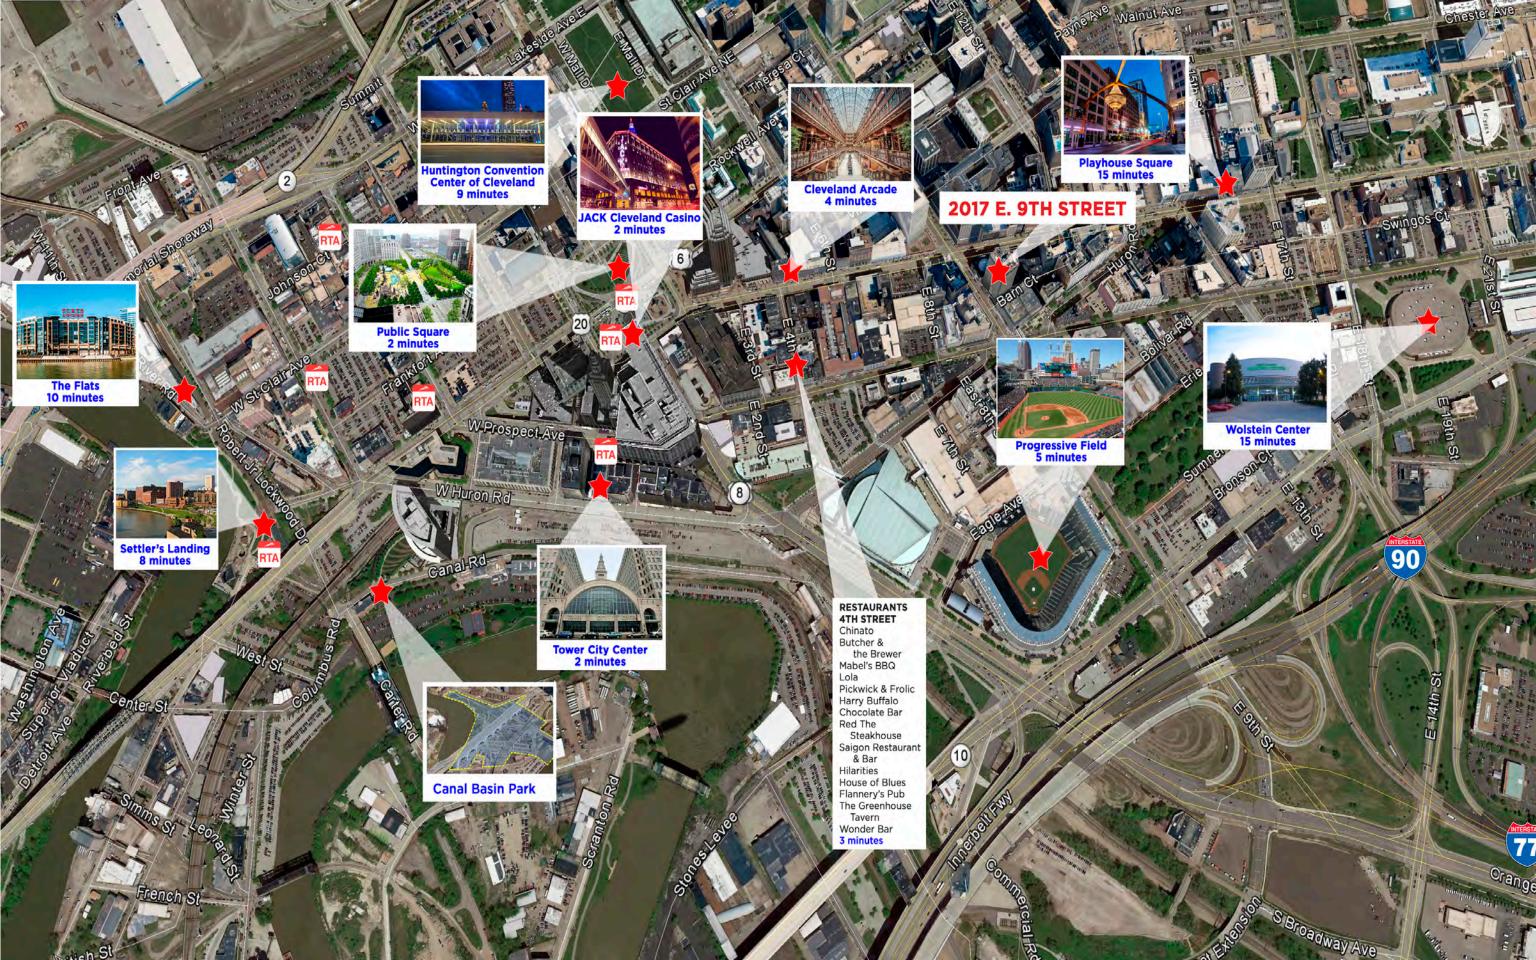

#### **AREA / NEIGHBORHOOD AMENITIES**

- EXCELLENT ACCESS TO ALL MAJOR FREEWAY SYSTEMS AND PUB TRANSPORTATION
- GROWING RESIDENTIAL COMMUNITY
- HOME TO ALMOST 3,000 RESIDENTS
- 15 HOTELS WITH OVER 3,300 ROOMS CURRENTLY AVAILABL ADJACENT TO THE CBD

#### WITHIN WALKING DISTANCE **TO THE FOLLOWING**

- THE 9 METROPOLITAN SIGNATURE HOTEL
- **RTA CENTRAL STATION**
- HEINEN'S GROCERY STORE
- QUICKEN LOANS ARENA
- **PROGRESSIVE FIELD**
- **GREATER CLEVELAND AQUARIUM**
- JACOBS PAVILION AT NAUTICA
- JACK CLEVELAND CASINO
- PLAYHOUSE SQUARE DISTRICT, HOME TO NUMEROUS ENTERTAINMENT & THEATRE VENUES AND RESTAURANTS
- **RETAIL SHOPS**
- **ROCK & ROLL HALL OF FAME & MUSEUM**
- **GREAT LAKES SCIENCE CENTER**
- **ENDLESS DINING OPTIONS**
- LAKE ERIE