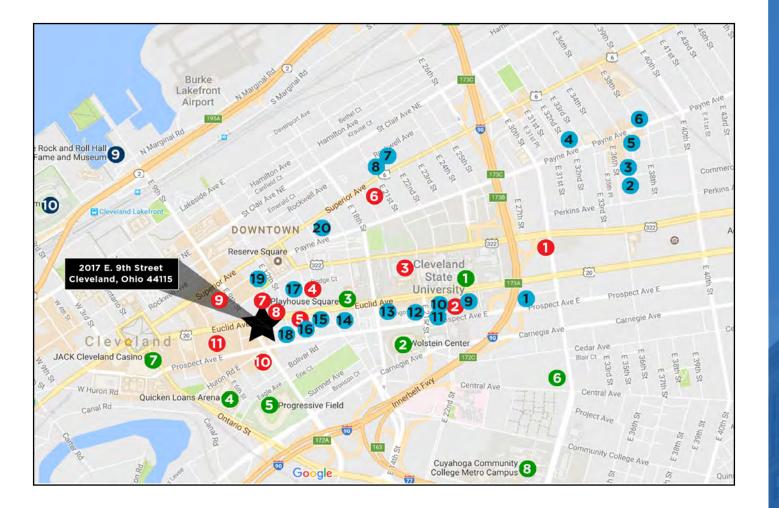

#### FACILITIES

- Cleveland State University
- Wolstein Center
- **Playhouse Square**
- Quicken Loans Arena
- **Progressive Field** 5
- 6. Cleveland Public Library
- JACK Cleveland Casino 7
- 8 Cuyahoga Community College Metro Campus
- 9. Rock & Roll Hall of Fame & Museum
- 10. First Energy Stadium

#### RESTAURANTS

- Southern Comfort Cuisine
- Tink Holl Seafood Restaurant, Inc.
- Szechuan Gourmet
- Wonton Gourmet & BBQ
- Map of Thailand
- 6 Hansol
- Emperor's Palace
- The Lancer on 21
- 9 Elements Bistro
- Rascal House
- 11. Bombay Chaat
- 12. Cafe Bon Appetit

#### CAFE

- Java Island
- Cafe Ah-Roma
- Joe Maxx Coffee
- Moko Coffee
- Starbucks
- Artefino Cafe 6
- Vintage Tea & Coffee
- Copper Moon 8
- 9. Phoenix Coffee
- 10. A. J. Roccos
- 11. Pour Cleveland
- 13. Pedros Pedros
- 14. Sung's House
- 15. Otto Mosers Restaurant
- 16. District
- 17. Cowell & Hubbard
- 18. Encore Restaurant & Blue Bar
- 19. Great Taste Chinese Restaurant
- 20. Hofbrauhaus Cleveland