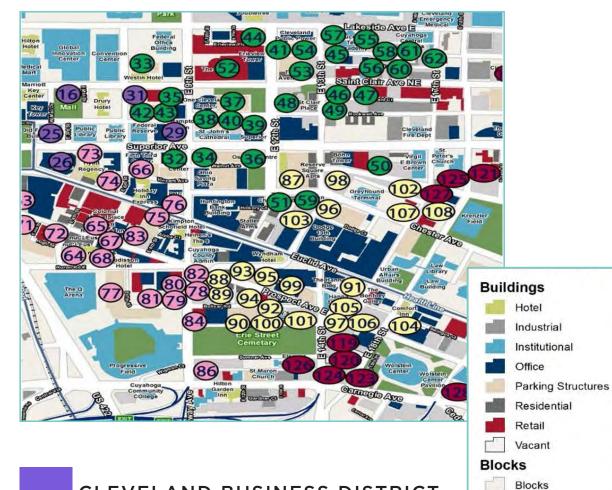

#### **CLEVELAND BUSINESS DISTRICT**

#### **Key Parking Data Points**

- Lots range in cost from \$7.00 to \$50.00 per day and \$130.00 to \$230.00 per month
- Average daily rate = starting at \$6.00
- Average monthly rate = \$145.00
- Early Bird daily prices range from \$7.00 to \$9.00 per day •
- 11 lots are gated and manned
- Valet and shuttle services available